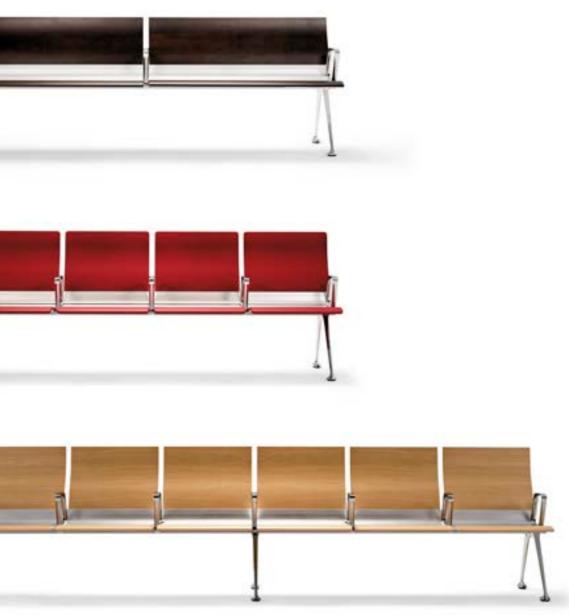

Avant is a modular bench system with a soft lines design and a great quality look, providing a contemporary, fresh and functional image.

With or without arms in any seat, side tables and finished in natural wood, steel or integral polyurethane. The benches can be easily fixed to the ground.

Design and engineering are inspired by natural architecture to create Transit. Combination of beauty, strength and ergonomics define this personal bench seating.

**ACTIU** | 139

Melamine lockers are suitable for any space. They stand out for their elegance and robustness. Due to their aesthetic, they are widely used in changing rooms, premises, offices, corridors or visiting areas, institutions, offices...