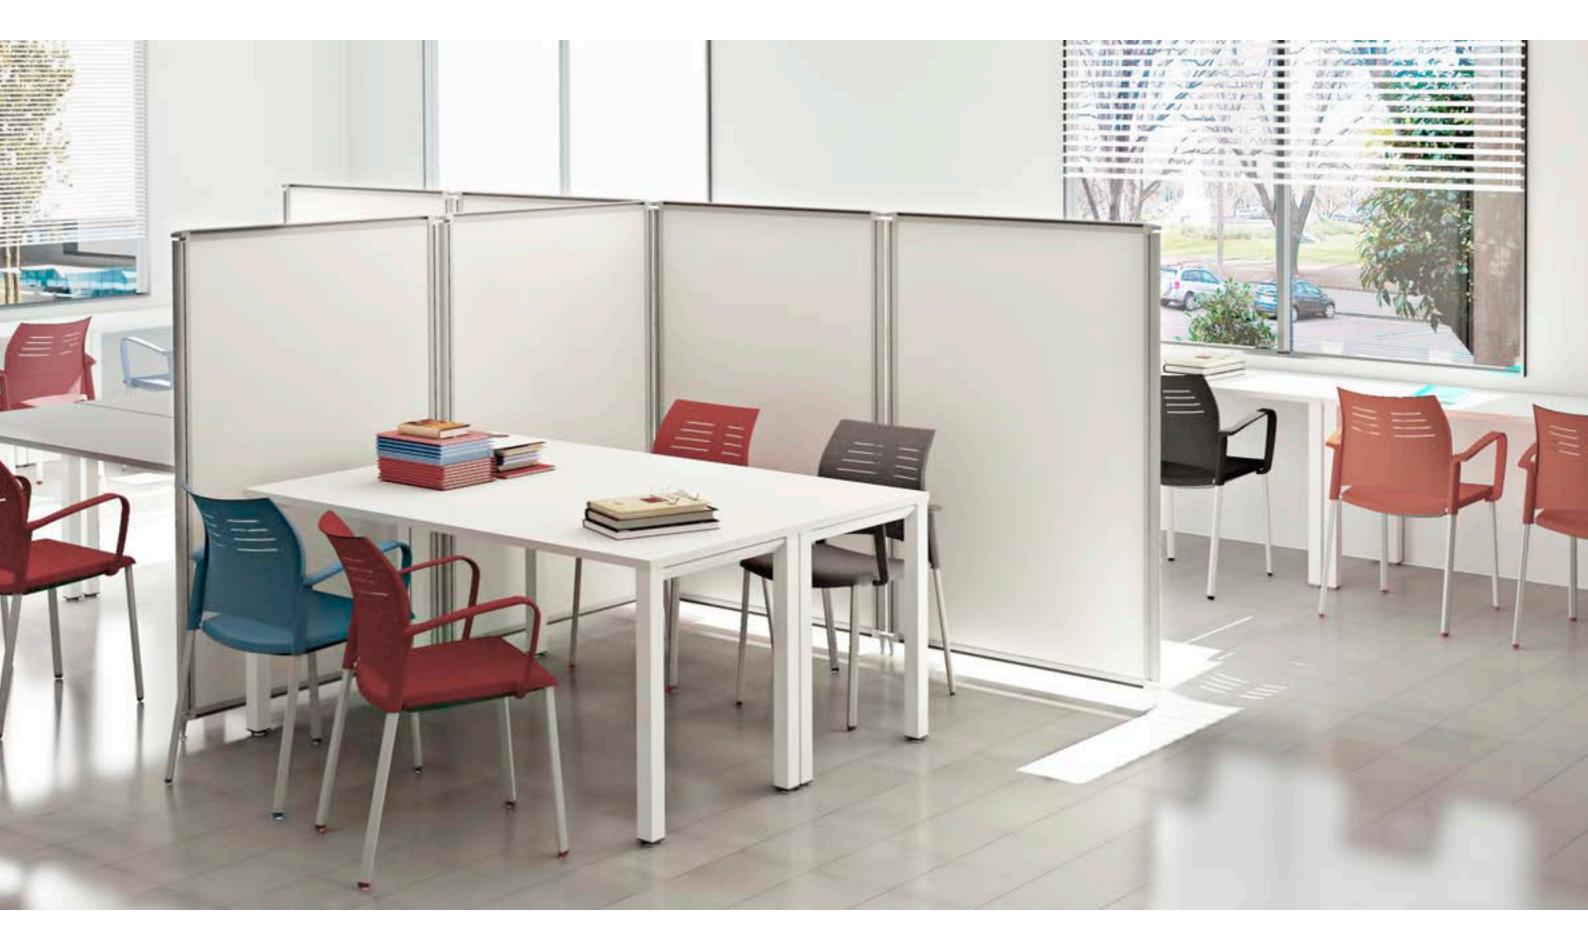

Upholstered seat

P LIMITA

ACTIU

The 360 freestanding screen is a divider and decorative element for the work environment. Contributes to improve the acoustic comfort of the area where it is allocated.

Link presents an auto assembly modular system from pieces of injected aluminium which enable multiple possibilities using by joining modules, which creates microarchitectures for designers and architects.

## Agile microspaces

The Split screen range is highly versatile, its light structure version (up to 2 metres tall), facilitates creating microspaces within an open-plan office, offering the possibility of dividing and separating work areas according to the needs at any given moment.