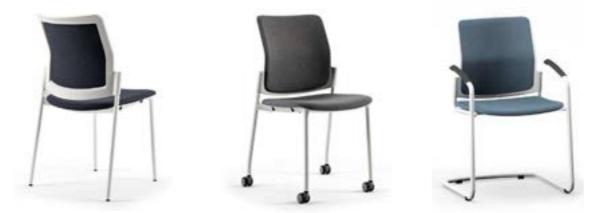

reddot design award winner 2015

The new collective chair Wing, with a vintage style design, is useful for any environment, both interior and exterior, responding to the technical and aesthetics needs of the new trends in collective office furniture, for its design, colour, finishes and accessories. Product Urban Block by ITEMdesignworks

Urban is a family of chairs with a constructive concept of open architecture which allows multipe configurations. A versatile and universal product which offers various solutions through a range of models.

### Maximum functionality, in different uses

Manufactured with eco-design criteria and where everything flows in a delicate way, without the rigidness or elements that distort the continuity of the forms.

ACTIU

Manufactured with eco-design criteria and where everything flows in a delicate way, without the rigidness or elements that distort the continuity of the forms.

URBAN 50

With an innovative design and three options of ergonomic backs, urban allows configurations for collaboration, training and formal or informal meetings.

URBAN 30

Seating program based on a contemporary design fabricada con materiales nobles offering exclusive features and created with the highest standards.