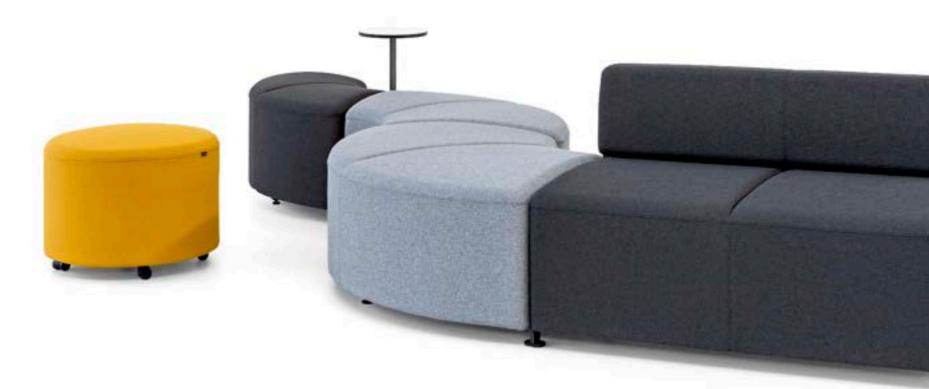

124

Badminton also has a wide range of possibilities in its colours, textures and finishes because you can choose the finish for the shell and the two upholsteries in the interior.

ACTIU

125

It is an elastic, modular and organic soft seating range inspired by nature. Just like undulating water that navigates through the terrain, Bend draws spaces by generating different resting areas that adapt to all users and requirements. Thanks to its easy integration into the furniture, the Bend is equipped with an accessory kit.

The different depths and forms of its seats are precisely what generates this organic movement that enables Bend to never seem like a linear and uniform piece. The range was designed with a desire for open configuration and an almost infinite capacity to be customised, thus providing the user with simplicity, comfort and varied options for use.