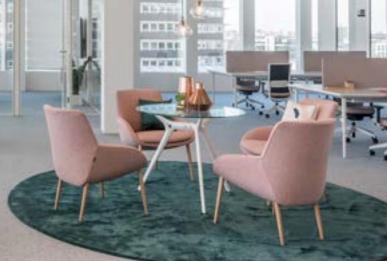

### **Born for the** Architecture

Meeting tables in the Arkitek program allow to create very personal meeting areas, close to the workstation.

ACTIU

26

The configuration of Longo stems from a solid extruded aluminium structure on which we attach the cast iron legs and endless possibilities to achieve the desired environment, always maintaining a unitary visual concept.

Longo received the American recognition when it won the Gold prize for "The Best of NeoCon" in the "Lounge Furniture Collection" category. A comprehensive range of sofas, armchairs, modular structures, filling systems and functional seats that are recognised for their excellent design and the productive solutions they provide.

ACTIU

**Product** Longo by Ramos & Bassols

Longo received the American recognition when it won the Gold prize for "The Best of NeoCon" in the "Lounge Furniture Collection" category. A comprehensive range of sofas, armchairs, modular structures, filling systems and functional seats that are recognised for their excellent design and the productive solutions they provide.