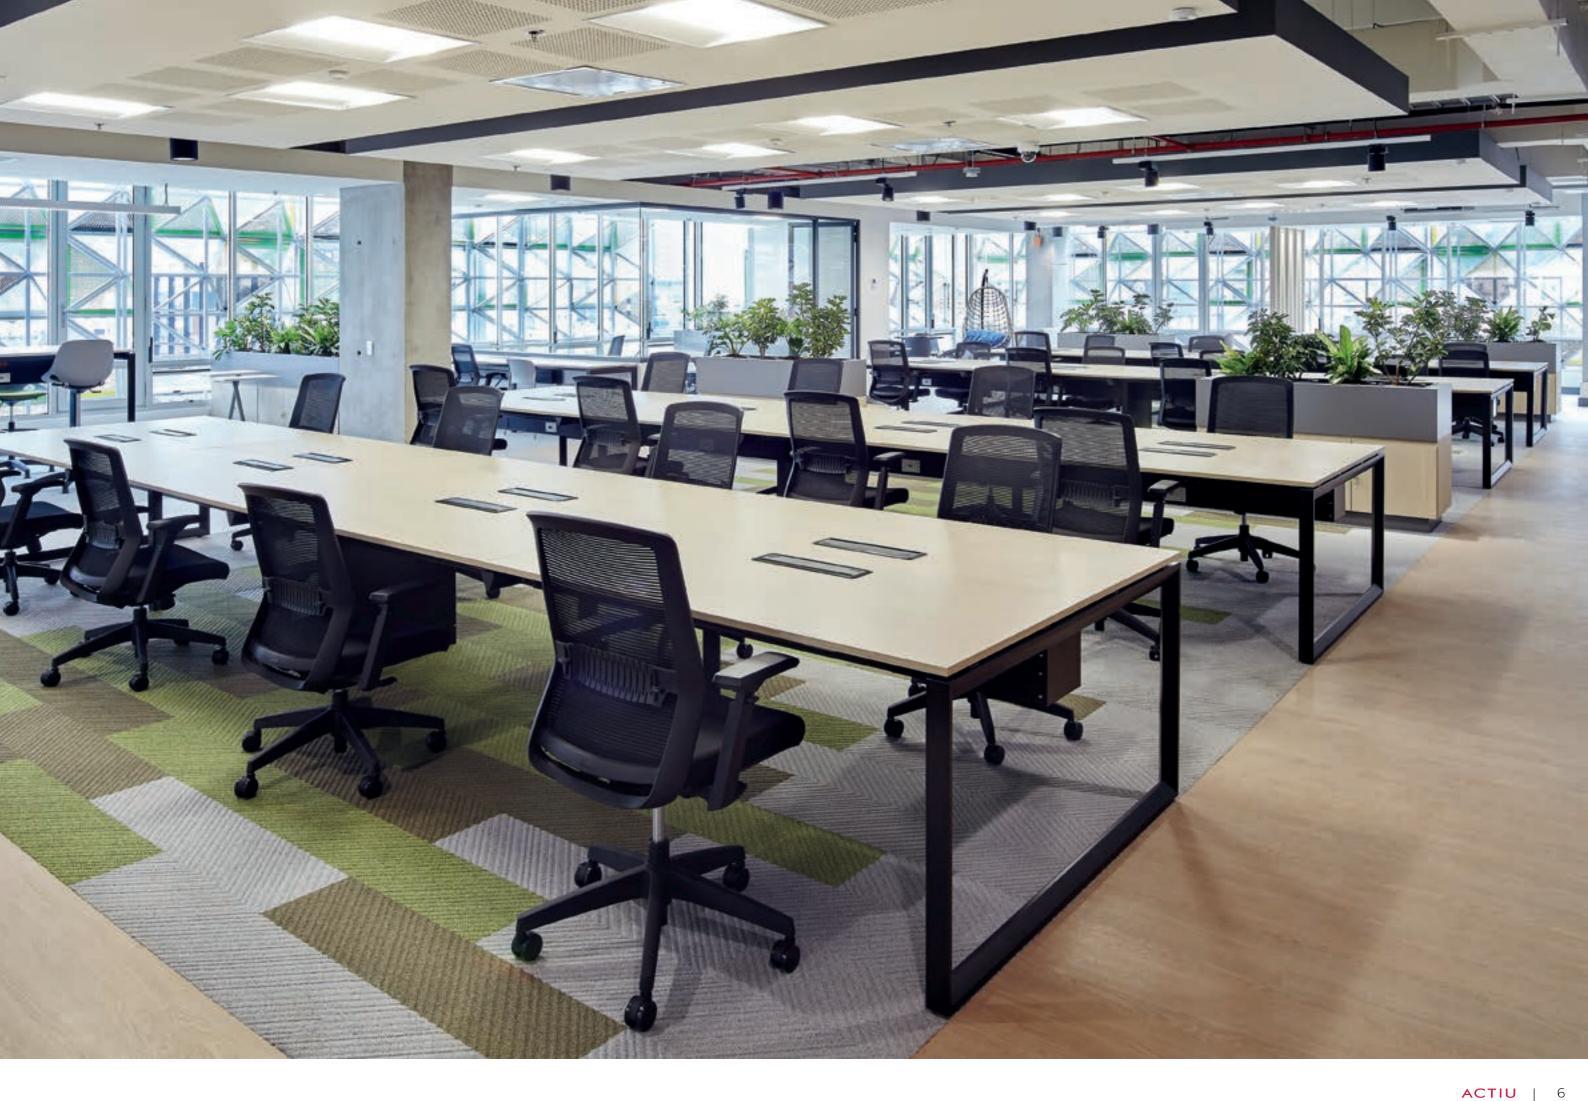

## Meeting and team work

Vital is a wide and complete desking system, able to match with lots of accessories and provide the solutions needed for large building and projects.