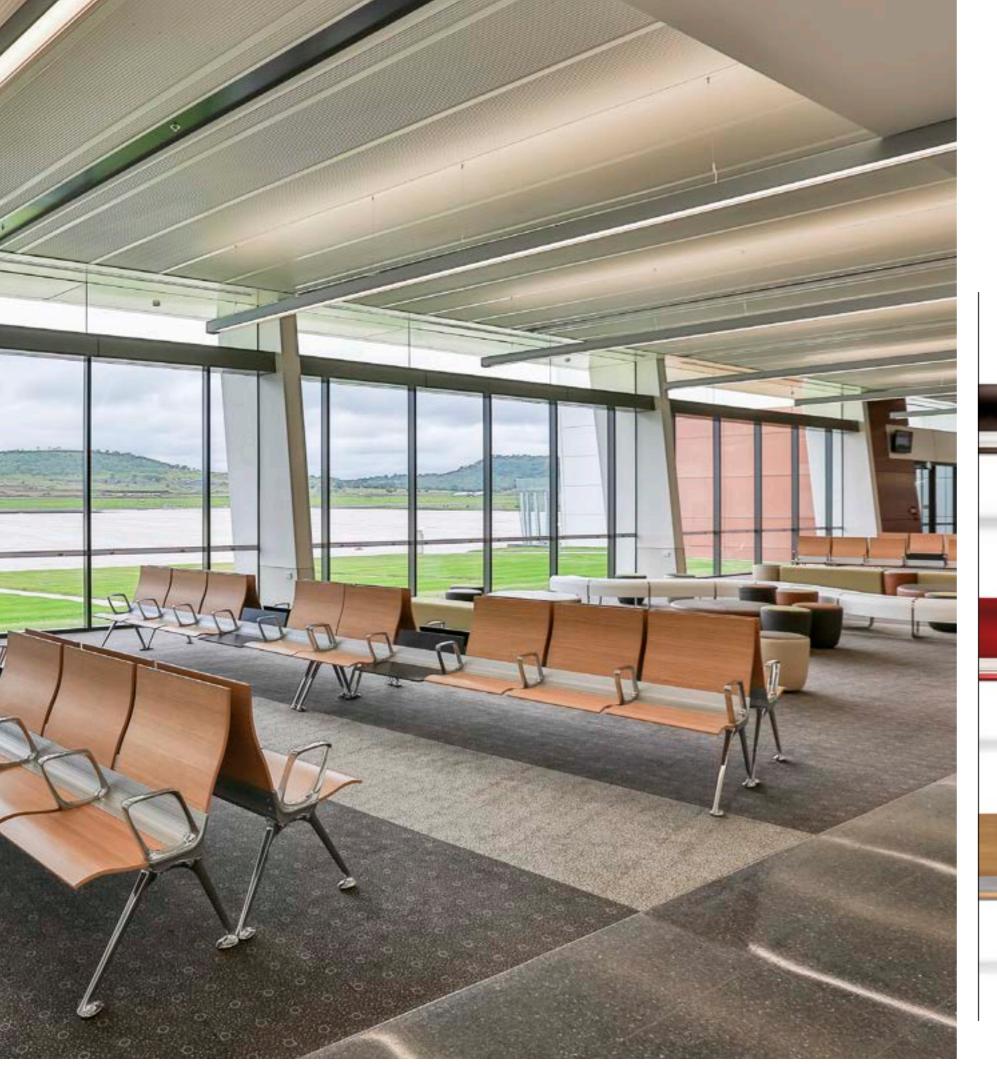

Avant is a modular bench system with a soft lines design and a great quality look, providing a contemporary, fresh and functional image.

With or without arms in any seat, side tables and finished in natural wood, steel or integral polyurethane. The benches can be easily fixed to the ground.

Design and engineering are inspired by natural architecture to create Transit. Combination of beauty, strength and ergonomics define this personal bench seating.

**ACTIU** | 139

Melamine lockers are suitable for any space. They stand out for their elegance and robustness. Due to their aesthetic, they are widely used in changing rooms, premises, offices, corridors or visiting areas, institutions, offices...