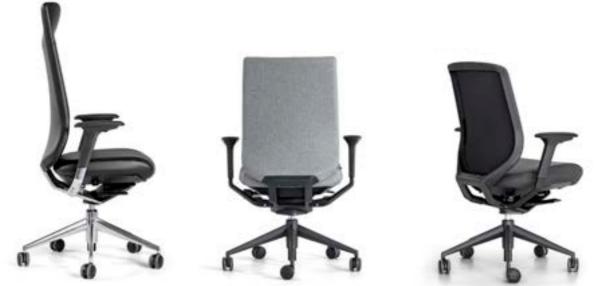

## **Facilitates** movement

Trim, the new work chair from Actiu, designed by Alegre Design, was created to take care of people, improving their wellbeing and providing high performance support.

SALIDA

## **Evolution** at work for a healthy and productive life

A chair inspired by the versatility and customisation of the younger generations, the millennials, and all those people opting for new and more dynamic, flexible and creative ways of working. A chair with a fresh, young and light-hearted aesthetic and committed to ergonomics and caring for one's health.

**High technology** with a high level of comfort

The availability of different colours of mesh and upholstered seats, in combination with multiple options in the selection of materials and finishes for the bases, covers and wheels, offer many customisation possibilities.