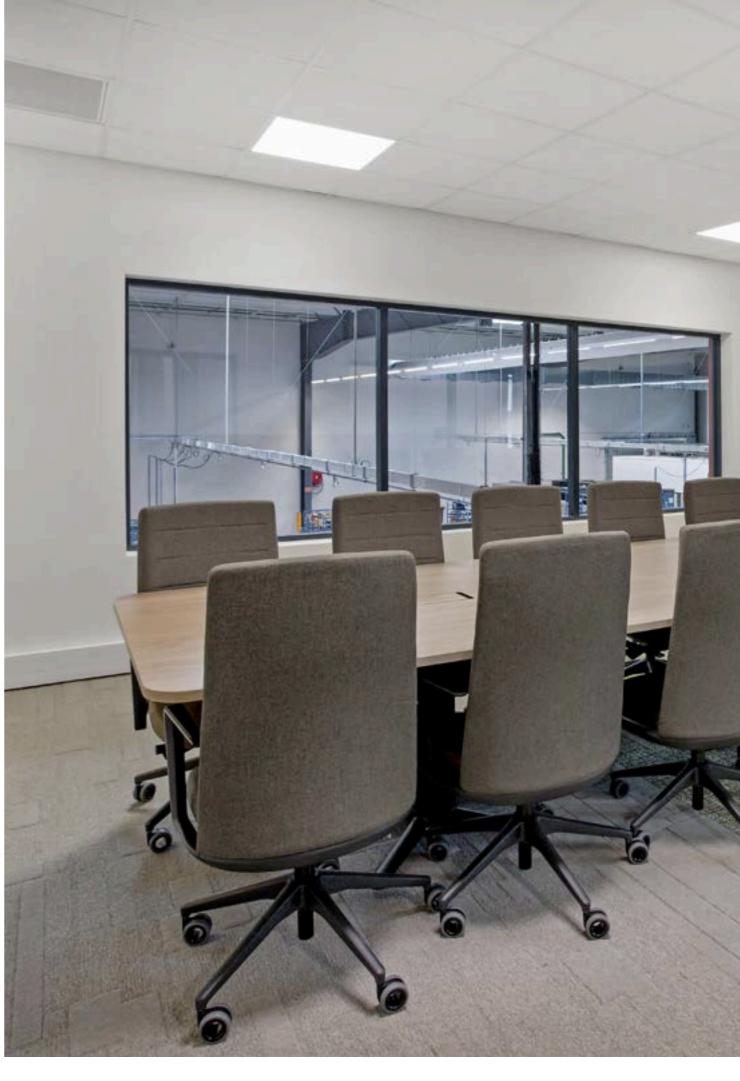

## Meeting and team work

Vital is a wide and complete desking system, able to match with lots of accessories and provide the solutions needed for large building and projects.