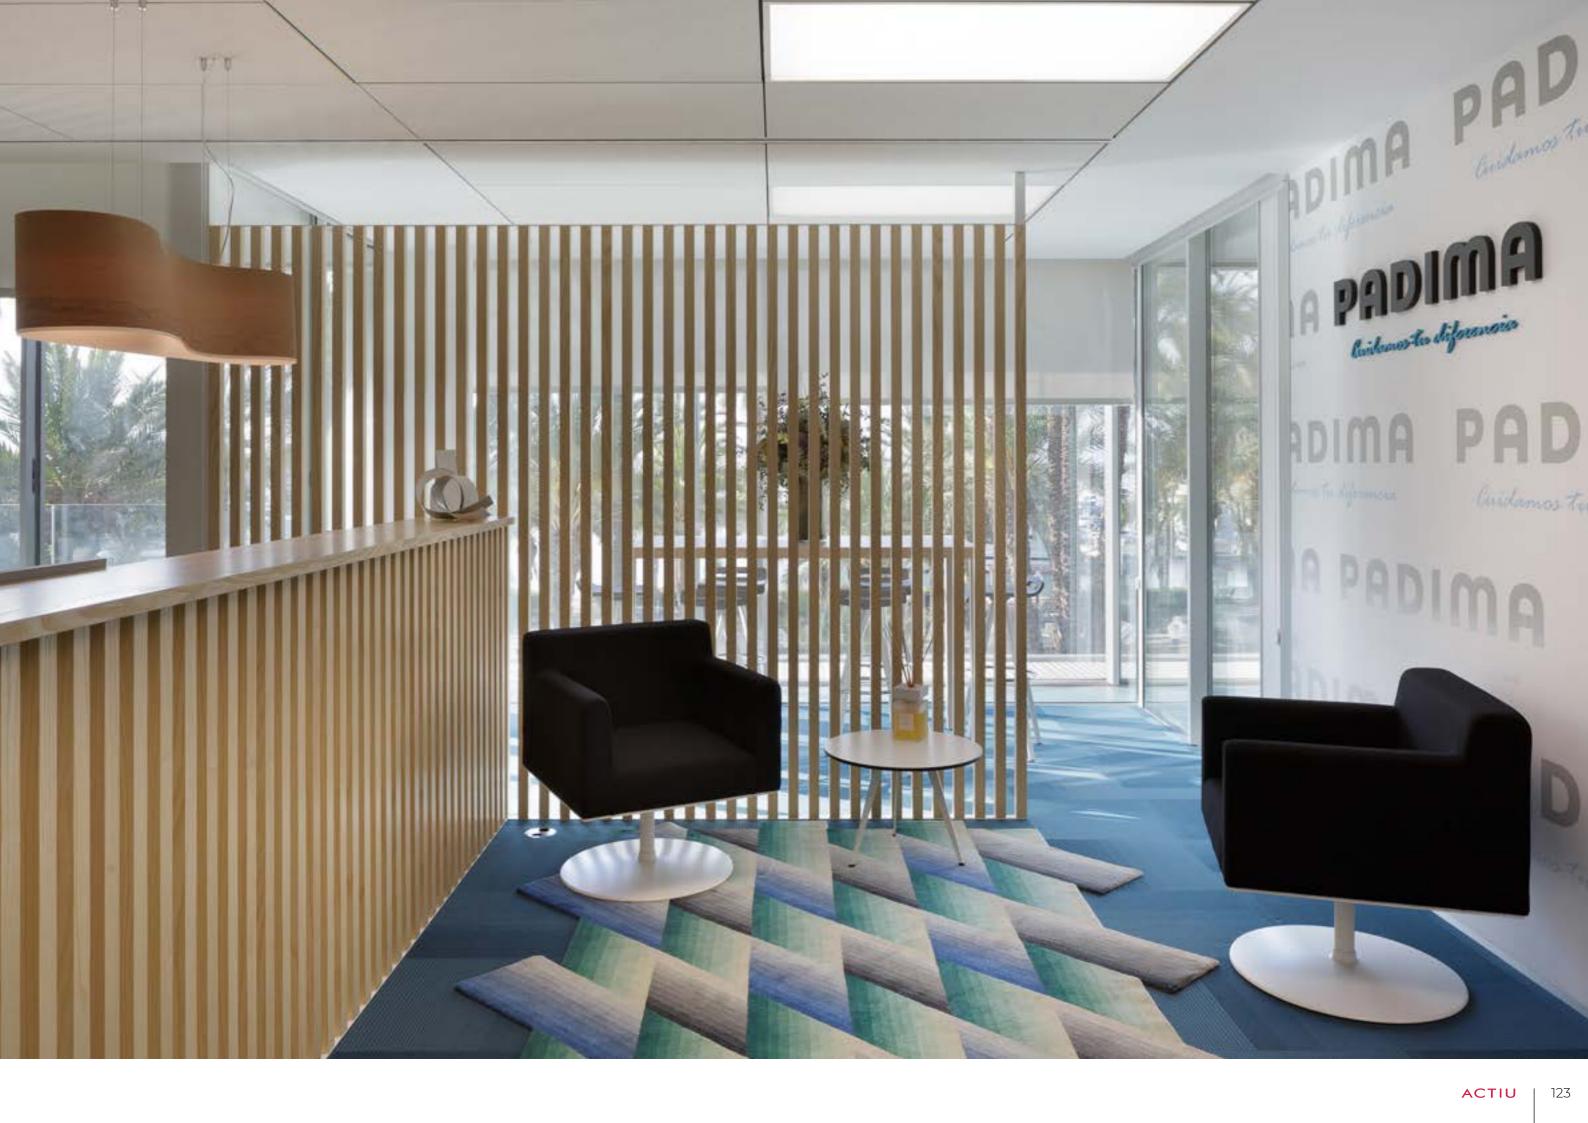

**Product** Badminton by ITEMdesignworks

Badminton is the new active, dynamic and daring armchair from actiu, intended as an iconic element withing the office. Thanks to its dynamic and open conception, it enables conversation, reading and the use of electronic devices without falling into a relaxed state which stops your concentration.

124

Badminton also has a wide range of possibilities in its colours, textures and finishes because you can choose the finish for the shell and the two upholsteries in the interior.

ACTIU

125

It is an elastic, modular and organic soft seating range inspired by nature. Just like undulating water that navigates through the terrain, Bend draws spaces by generating different resting areas that adapt to all users and requirements. Thanks to its easy integration into the furniture, the Bend is equipped with an accessory kit.