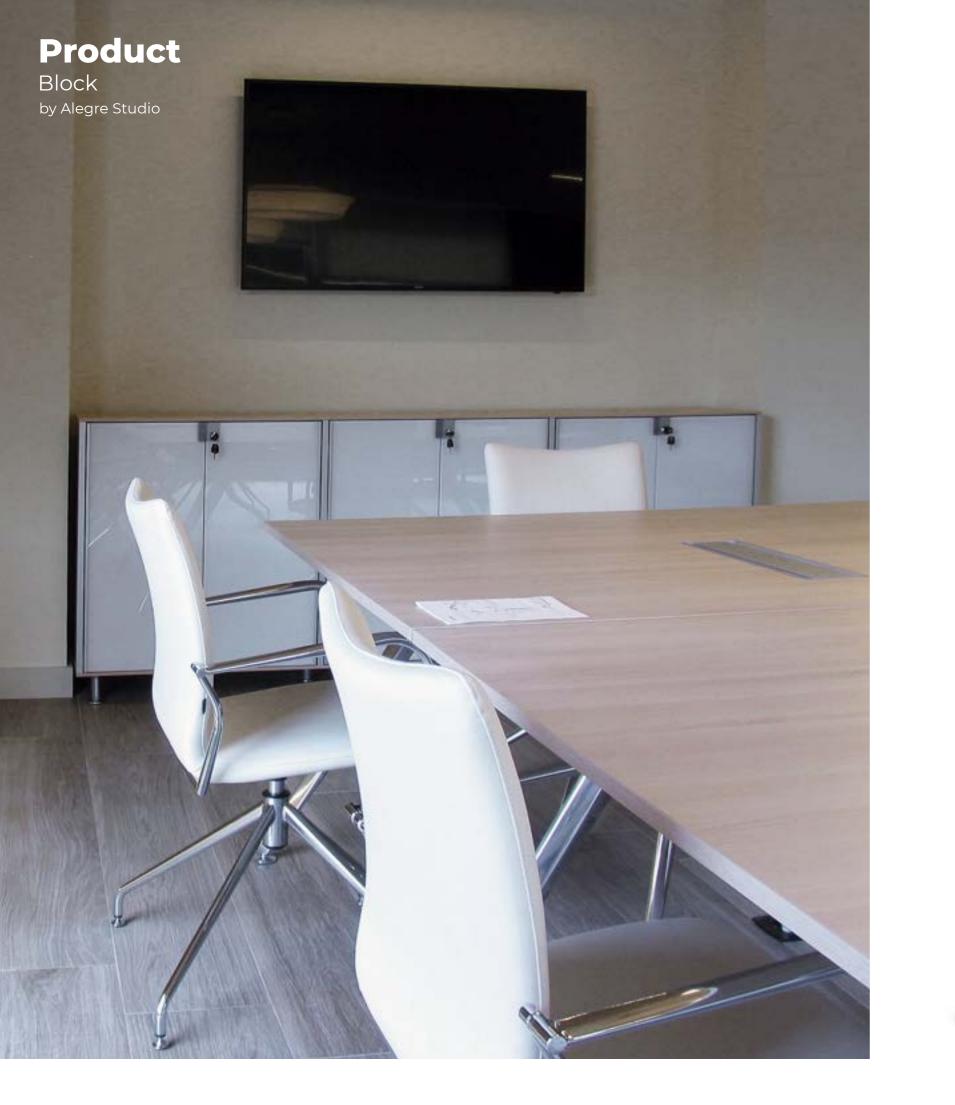

ry need and environment. A flexible and versatile proposal with practical storage solutions. They are used as auxiliary storage in operational locations where the storaging of accessible physical documentation is necessary for daily work.



ACTIU







Pedestals designed for everyday use. Classification system by using drawers and filing frames easy to access and totally opened. Wide variety of pedestals for any need and environment. A flexible and versatile proposal with practical solutions filing. They are used as auxiliary storage in operating locations where the filing of accessible physical documentation is necessary for daily work.







Modular storage systems, mobile and ver-satile, designed to offer ingenious solutions to the filing and storage requirements of daily work.









A contemporary design of straight lines where noble materials are combined with high performance use. A concept that perfectly adapts to all types of environments characterized by its elegance and versatility.





**Product** Level Library by Alegre Studio





of great visual lightness, built by a steel profile frame linked by shelves which determine the different levels

### **Product** Class Library by Alegre Studio

SIME





Class meets all the criteria for sustainable production, resulting in a robust and stable product, respectful with the environment, a competitive solution for projects where the quality, responsibility and cost are key factors.











Cubic is a range of office archiving furniture whose symmetry offers optimum storage solutions and great ease of access. T