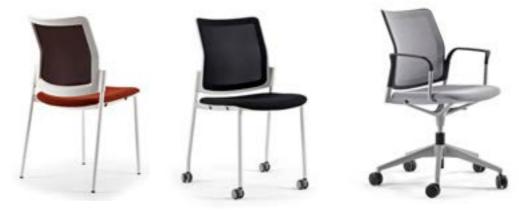

## **Facilitates** movement

Trim, the new work chair from Actiu, designed by Alegre Design, was created to take care of people, improving their wellbeing and providing high performance support.

SALIDA

## **Evolution** at work for a healthy and productive life

A chair inspired by the versatility and customisation of the younger generations, the millennials, and all those people opting for new and more dynamic, flexible and creative ways of working. A chair with a fresh, young and light-hearted aesthetic and committed to ergonomics and caring for one's health.