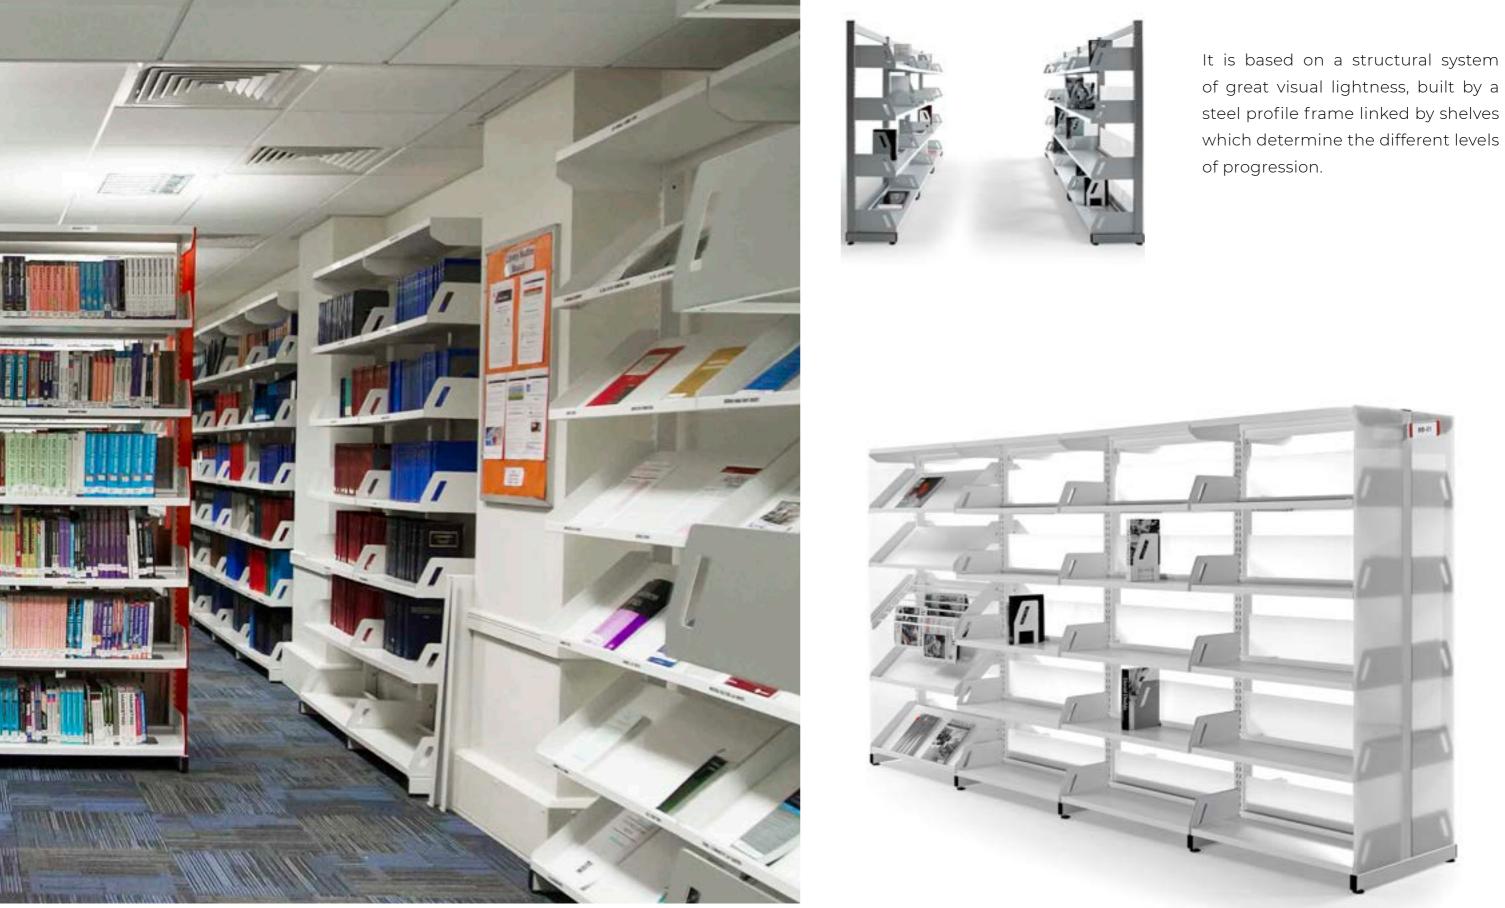

**Product** Level Library by Alegre Studio

of great visual lightness, built by a steel profile frame linked by shelves which determine the different levels