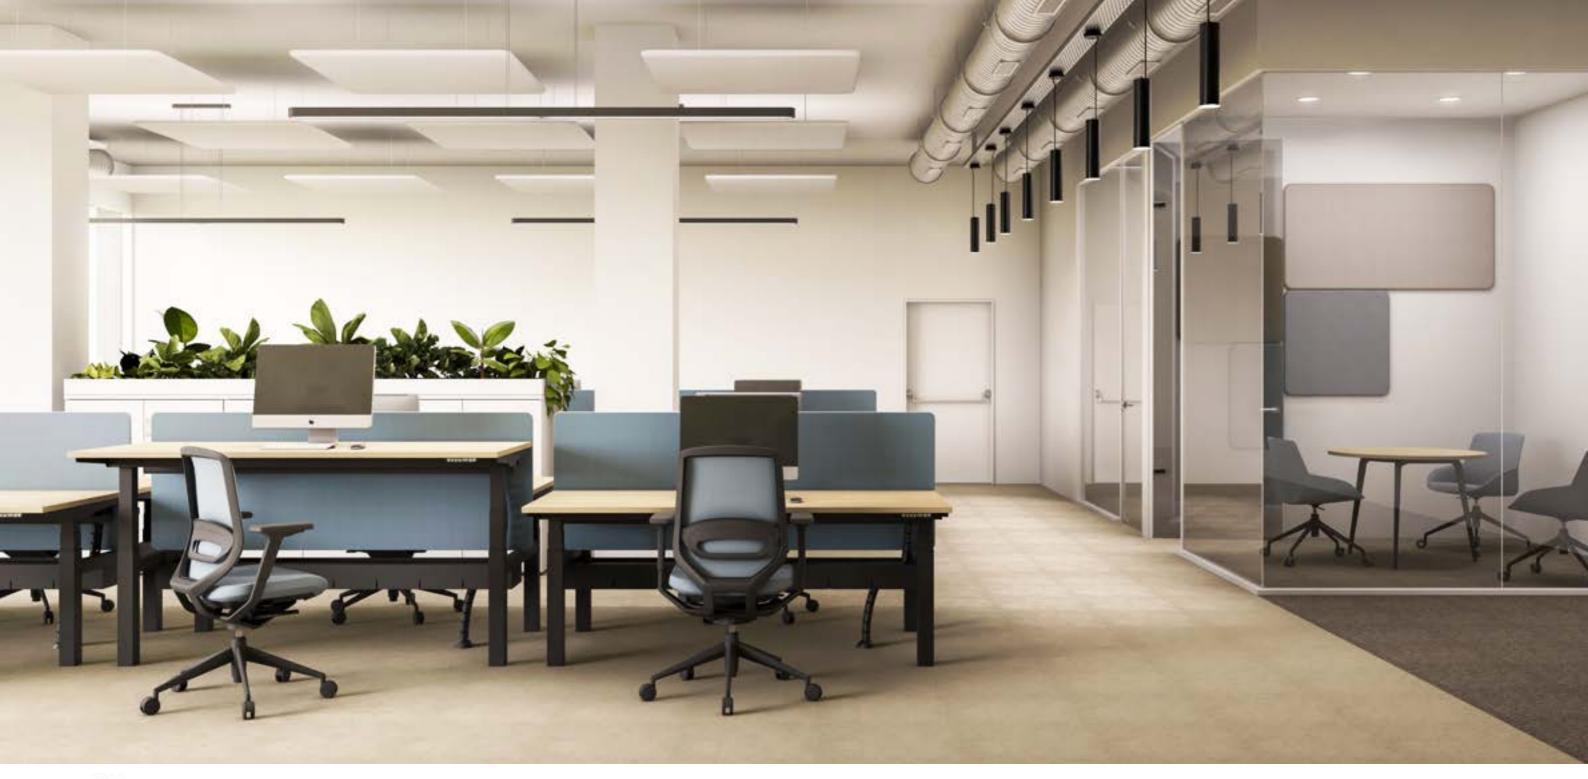

### Communicate, share and collaborate to **Work better**

Vital 300 is the new program of tables that aligns with the new trends and real need of the new workers. It helps generate more communication and dynamic workflows.

### New solution for workspaces

Simple layouts with rectangular lines, easy to assemble and an elegan design define the Vital Pro system. A collection capable of bringing multiple furnishing solutions adaptable to all the different needs of the workplace and architectural environment.

## Meeting and team work

Vital is a wide and complete desking system, able to match with lots of accessories and provide the solutions needed for large building and projects.