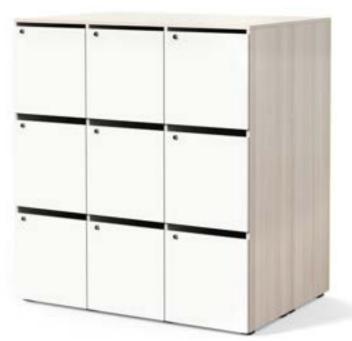

Design and engineering are inspired by natural architecture to create Transit. Combination of beauty, strength and ergonomics define this personal bench seating.

**ACTIU** | 139

Melamine lockers are suitable for any space. They stand out for their elegance and robustness. Due to their aesthetic, they are widely used in changing rooms, premises, offices, corridors or visiting areas, institutions, offices...