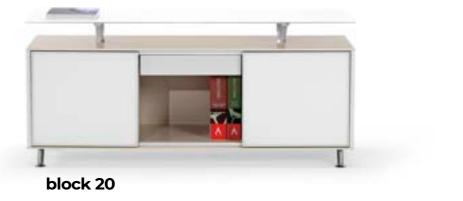

Longo storage units are the best solution for the user that needs filing systems that create an unobstructed view and provide an efficient solution for daily storage.