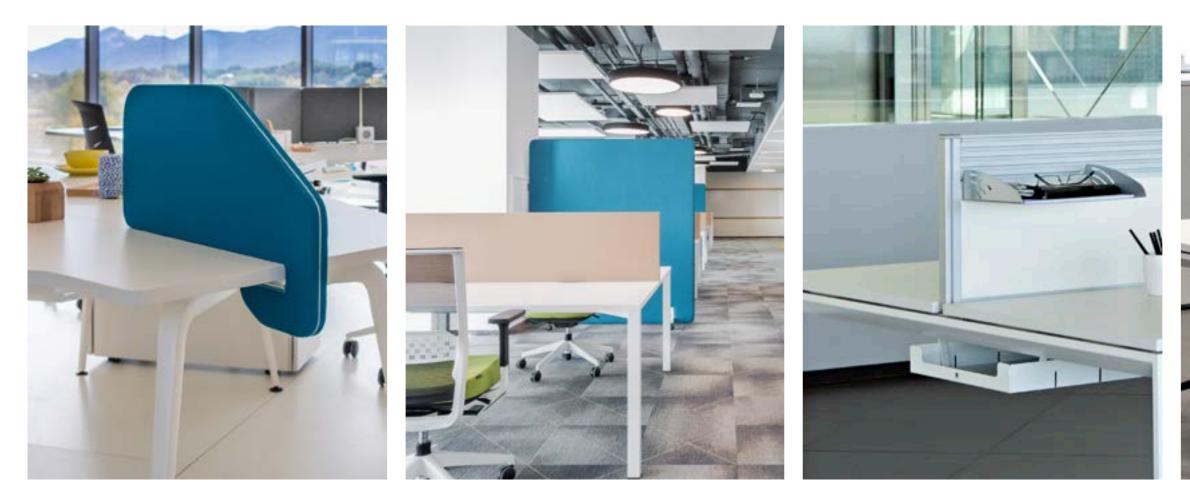

Upholstered seat

P LIMITA

ACTIU

The 360 freestanding screen is a divider and decorative element for the work environment. Contributes to improve the acoustic comfort of the area where it is allocated.

Link presents an auto assembly modular system from pieces of injected aluminium which enable multiple possibilities using by joining modules, which creates microarchitectures for designers and architects.

# Link presents, a modular system

**Product** Desk Mounted Screens by Actiu

# **Specific** solutions

Configurations that combine technology and design with a wide range of materials that improve acoustic comfort while optimizing space.

## Agile microspaces

The Split screen range is highly versatile, its light structure version (up to 2 metres tall), facilitates creating microspaces within an open-plan office, offering the possibility of dividing and separating work areas according to the needs at any given moment.