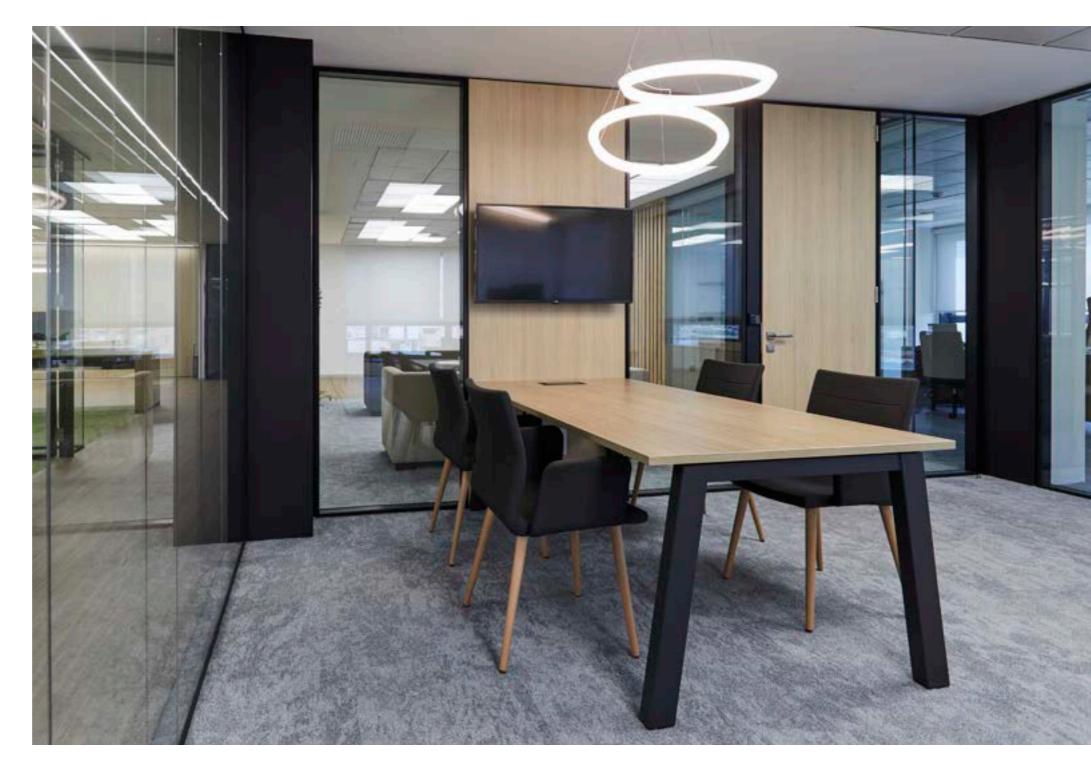

## Meeting and team work

Vital is a wide and complete desking system, able to match with lots of accessories and provide the solutions needed for large building and projects.