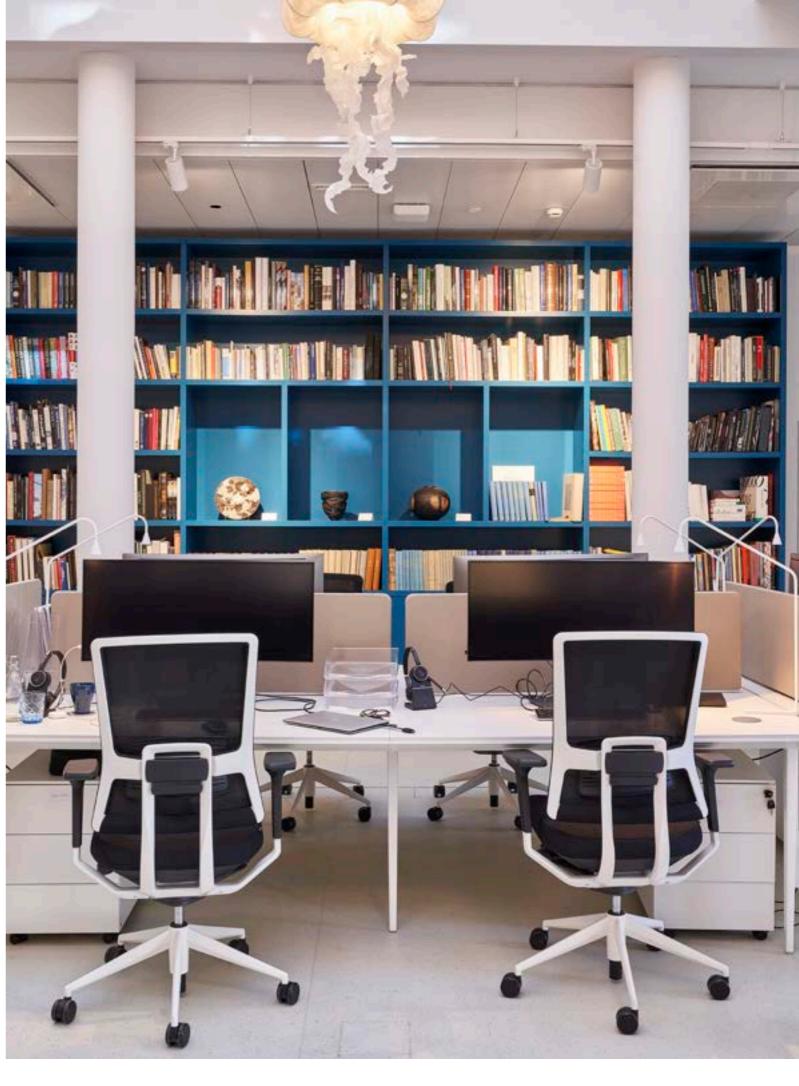

## **Facilitates** movement

Trim, the new work chair from Actiu, designed by Alegre Design, was created to take care of people, improving their wellbeing and providing high performance support.

SALIDA