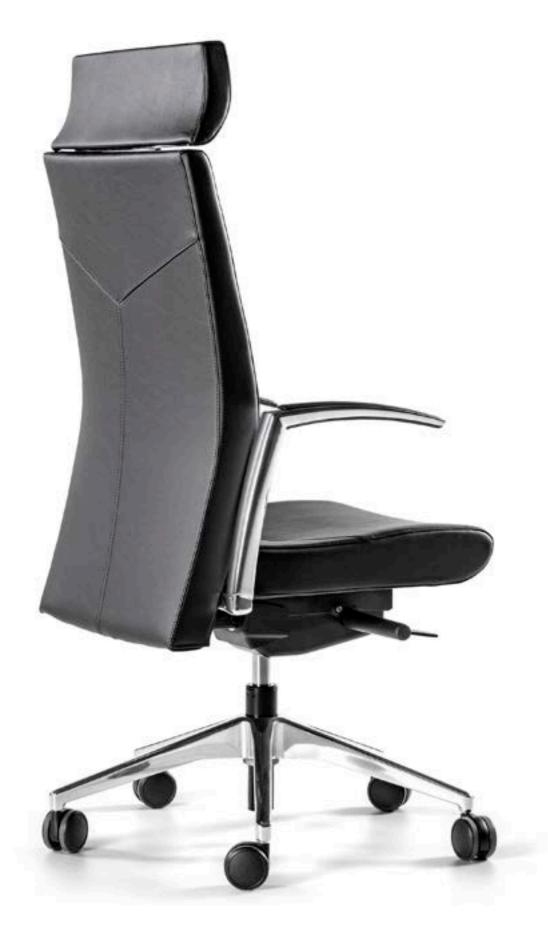

ACTIU

TNK incorporates an innovative and exclusive mechanism of progressive resistance, fully integrated and easily accessible from a seated position. Its technological development and engineering has allowed Actiu to obtain an exclusive patent for this mechanism.