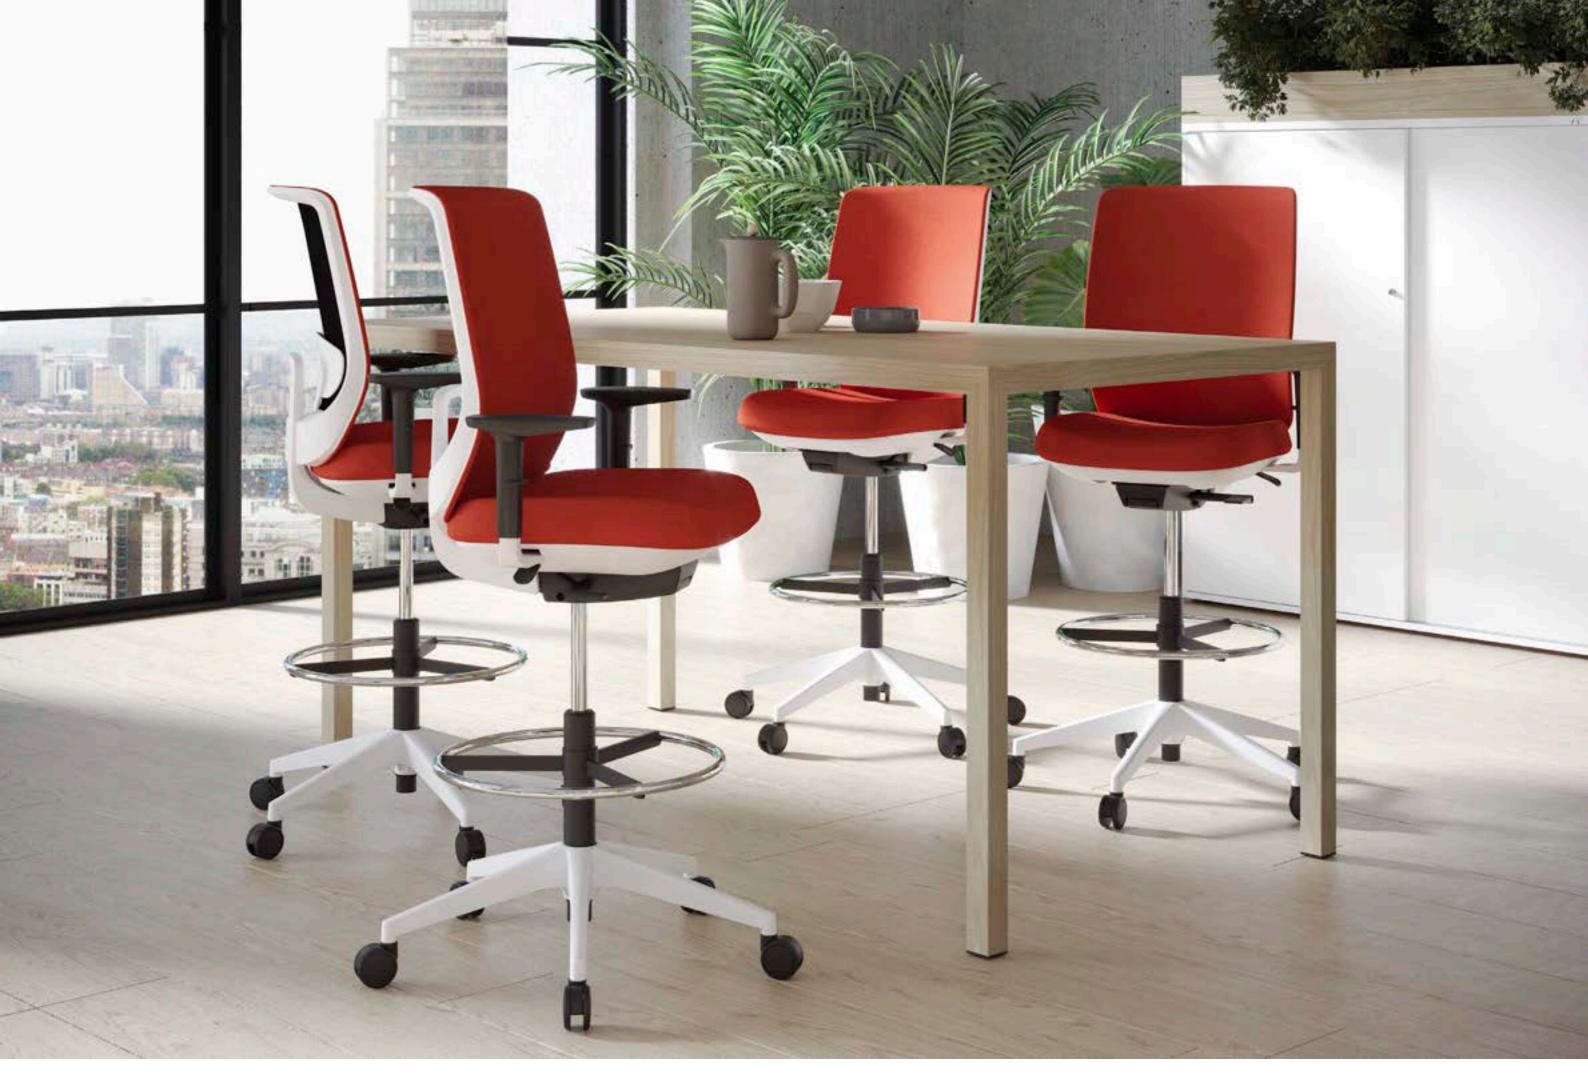

Talent is a collective, mobile, foldable, stackable and height adjustable table system, that offers great versatility to multi-spaces. They also provide an ergonomic impovement because the height adjustment system does not need an electrical connection.