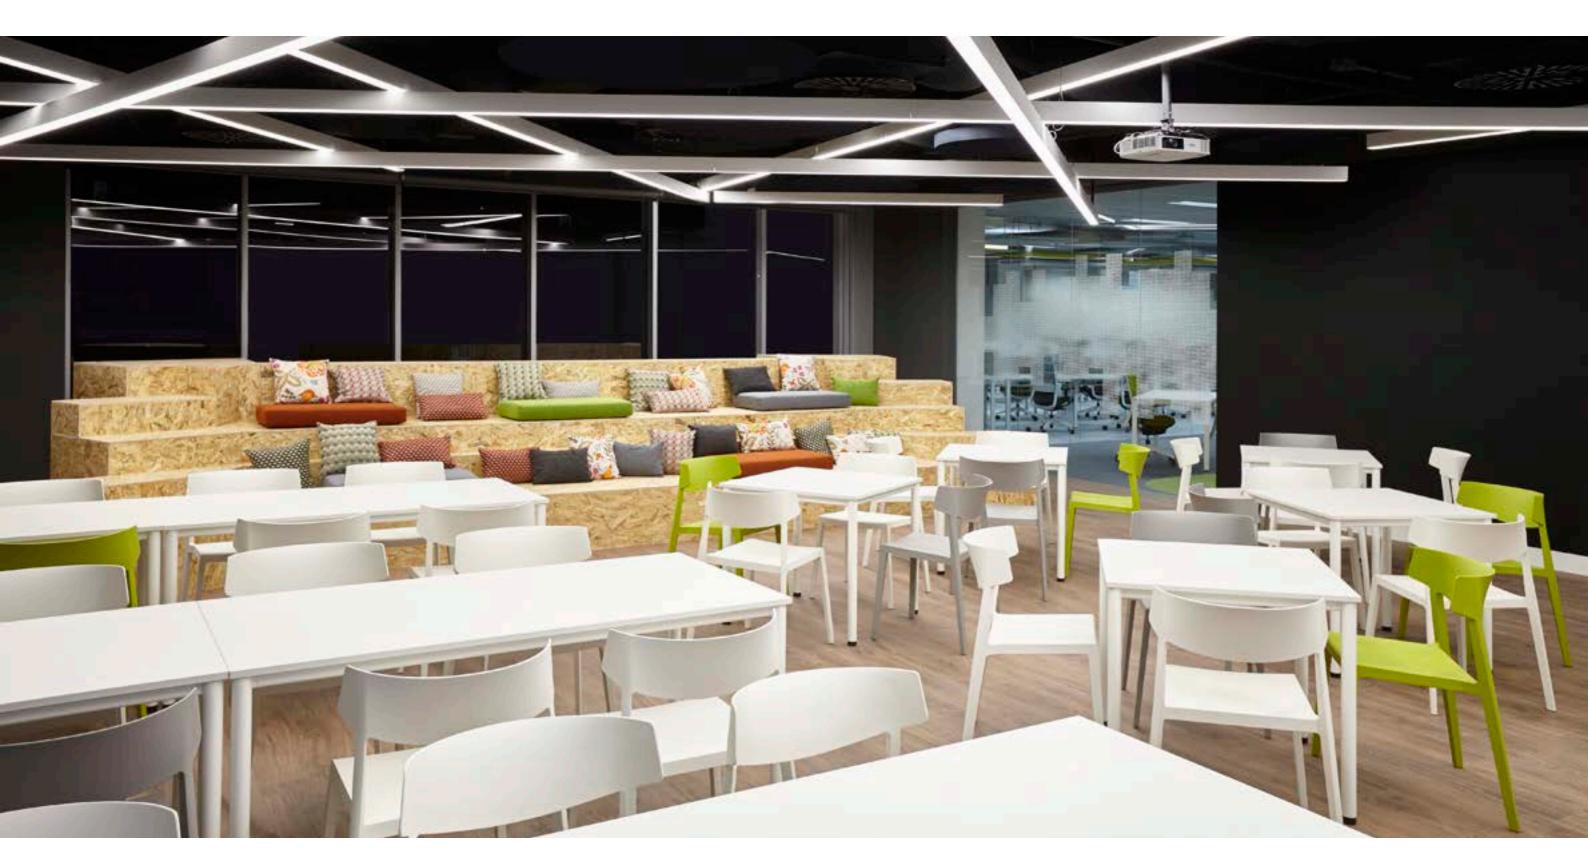

### Communicate, share and collaborate to **Work better**

Vital 300 is the new program of tables that aligns with the new trends and real need of the new workers. It helps generate more communication and dynamic workflows.

### New solution for workspaces

Simple layouts with rectangular lines, easy to assemble and an elegan design define the Vital Pro system. A collection capable of bringing multiple furnishing solutions adaptable to all the different needs of the workplace and architectural environment.

## Meeting and team work

Vital is a wide and complete desking system, able to match with lots of accessories and provide the solutions needed for large building and projects.