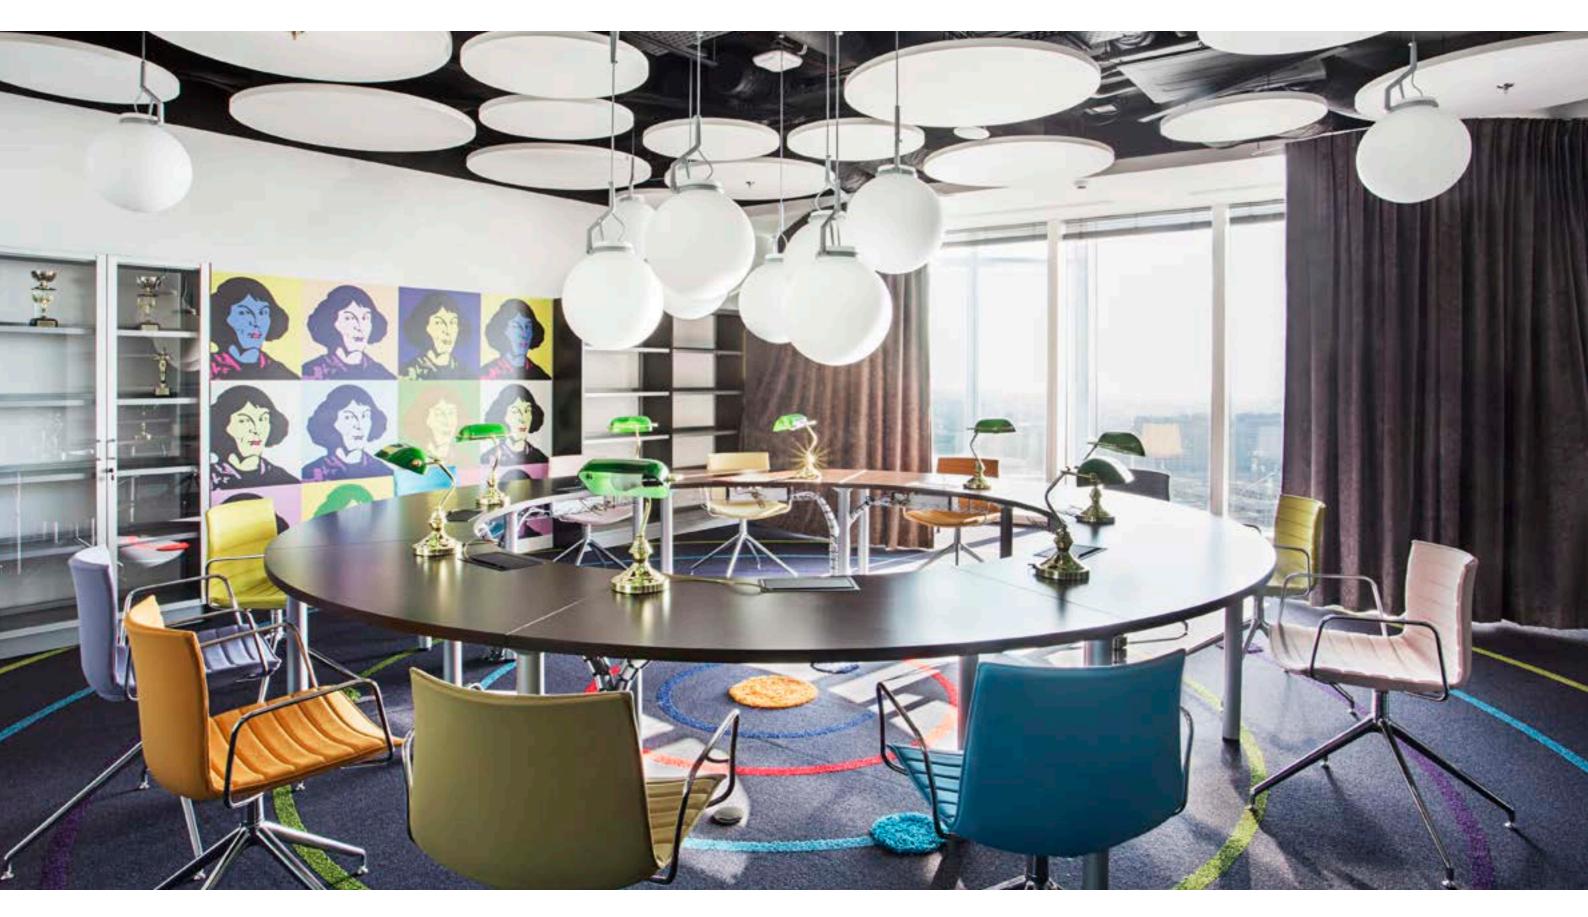

## Meeting and team work

Vital is a wide and complete desking system, able to match with lots of accessories and provide the solutions needed for large building and projects.