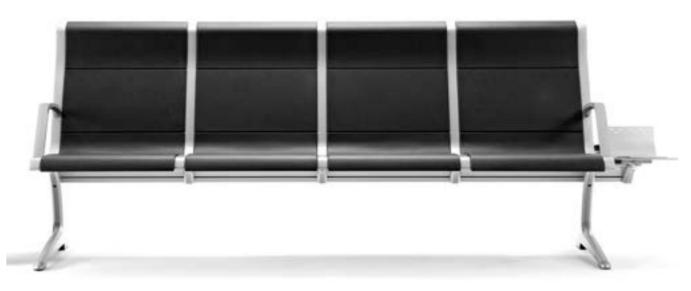

ACTIU

The shape of the seat surface and the backrest at Passport adapts to the shape of human body ensuring a comfortable and healthy position, with the possibility of special seats for disabled users.