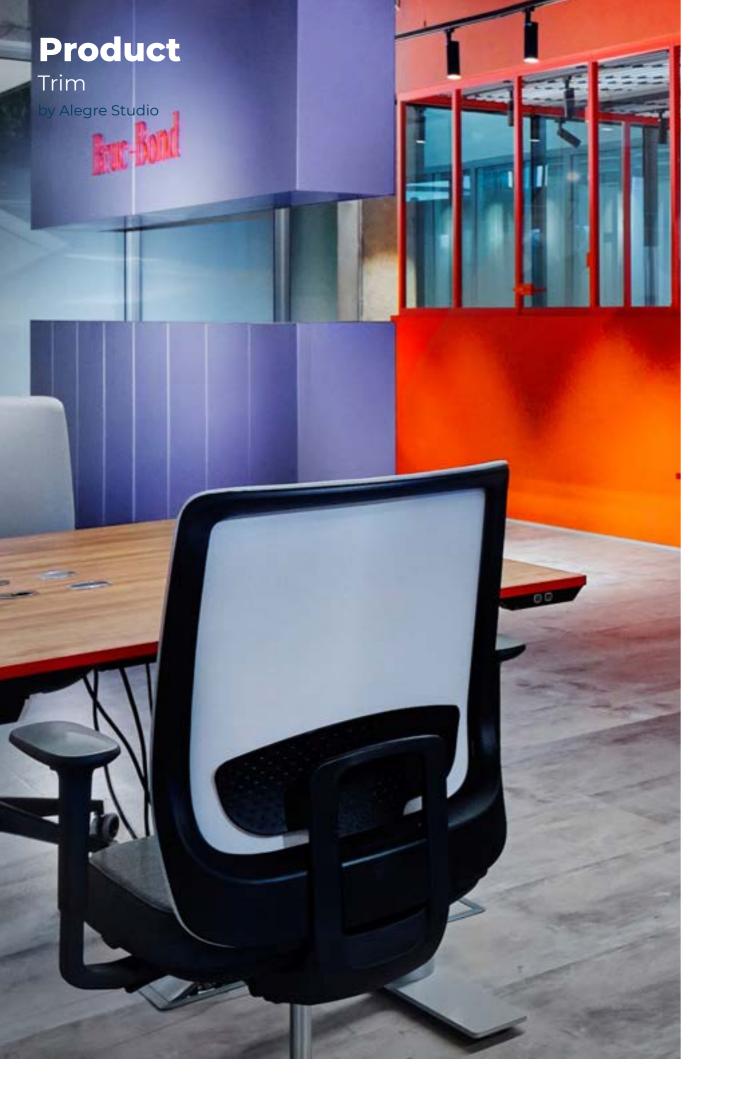

#### Product

Trama by Alegre Studio

> With an anchorage system easy to use, Trama meets the needs that arise at each installation allowing diferent compositions to perform quicky and efficiently. Trama allows the surface to be lifted enabling storage to save space.