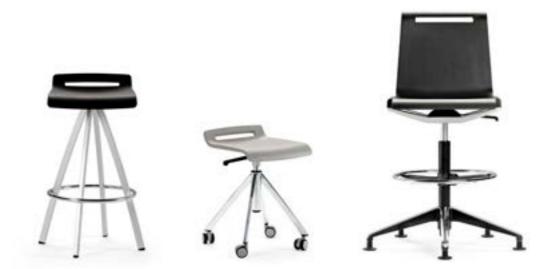

Mit is a seating programme with simple lines. The flexible PU provides the best functional and comfort features, as well as a unique visual effect.

95

Plek seating, manufactured by Actiu and designed by Alegre Industrial, has been recognised with the prestigious red dot design awards: product design.