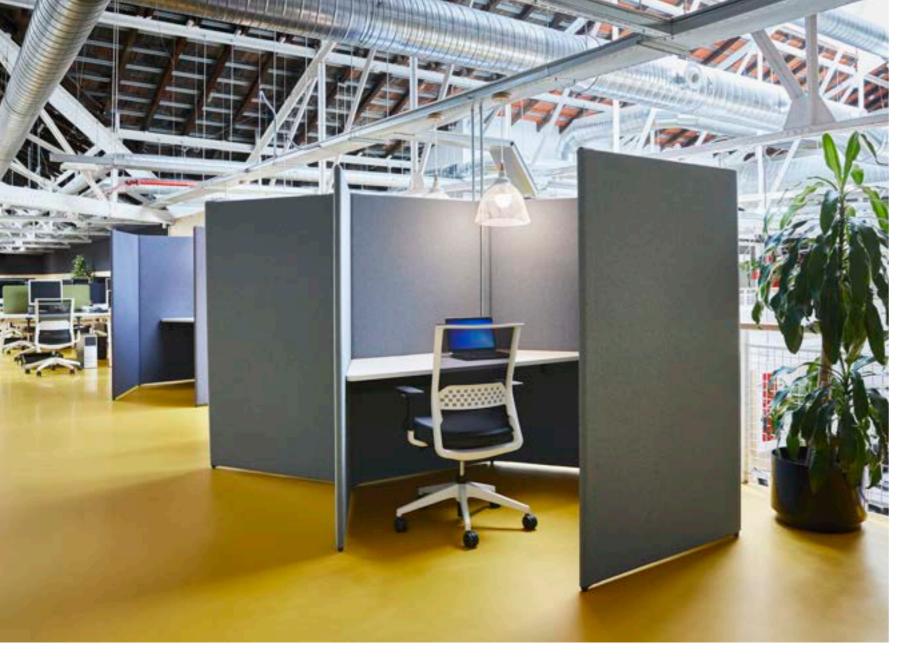

## Agile microspaces

The Split screen range is highly versatile, its light structure version (up to 2 metres tall), facilitates creating microspaces within an open-plan office, offering the possibility of dividing and separating work areas according to the needs at any given moment.