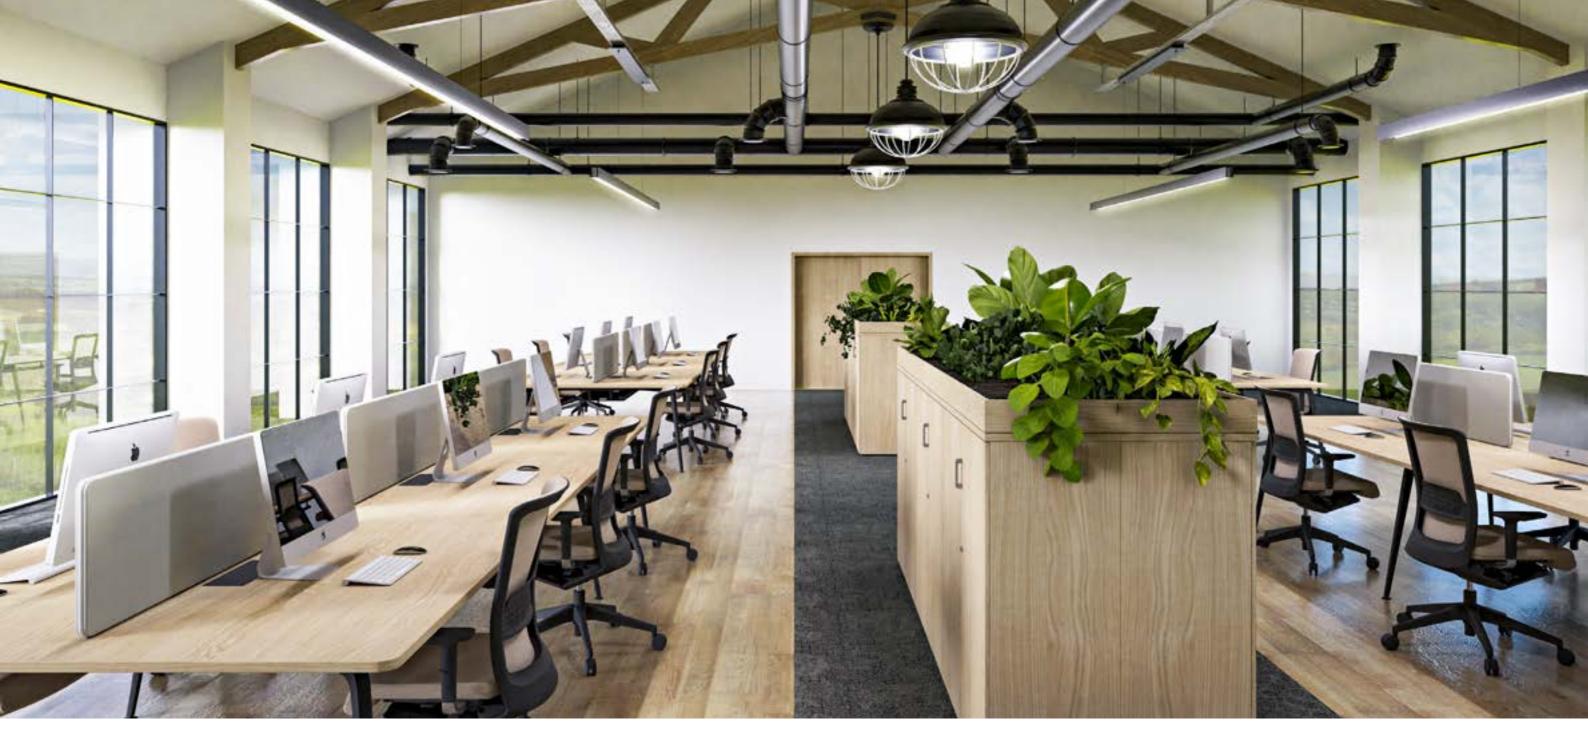

### Communicate, share and collaborate to **Work better**

Vital 300 is the new program of tables that aligns with the new trends and real need of the new workers. It helps generate more communication and dynamic workflows.

### New solution for workspaces

Simple layouts with rectangular lines, easy to assemble and an elegan design define the Vital Pro system. A collection capable of bringing multiple furnishing solutions adaptable to all the different needs of the workplace and architectural environment.

## Meeting and team work

Vital is a wide and complete desking system, able to match with lots of accessories and provide the solutions needed for large building and projects.