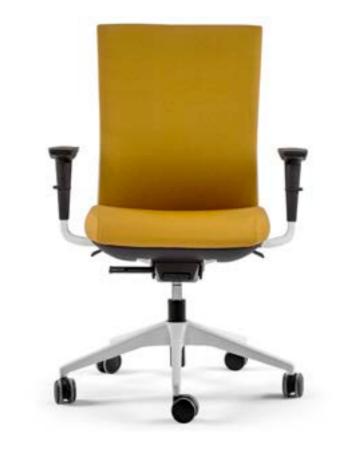

## **Facilitates** movement

Trim, the new work chair from Actiu, designed by Alegre Design, was created to take care of people, improving their wellbeing and providing high performance support.

SALIDA