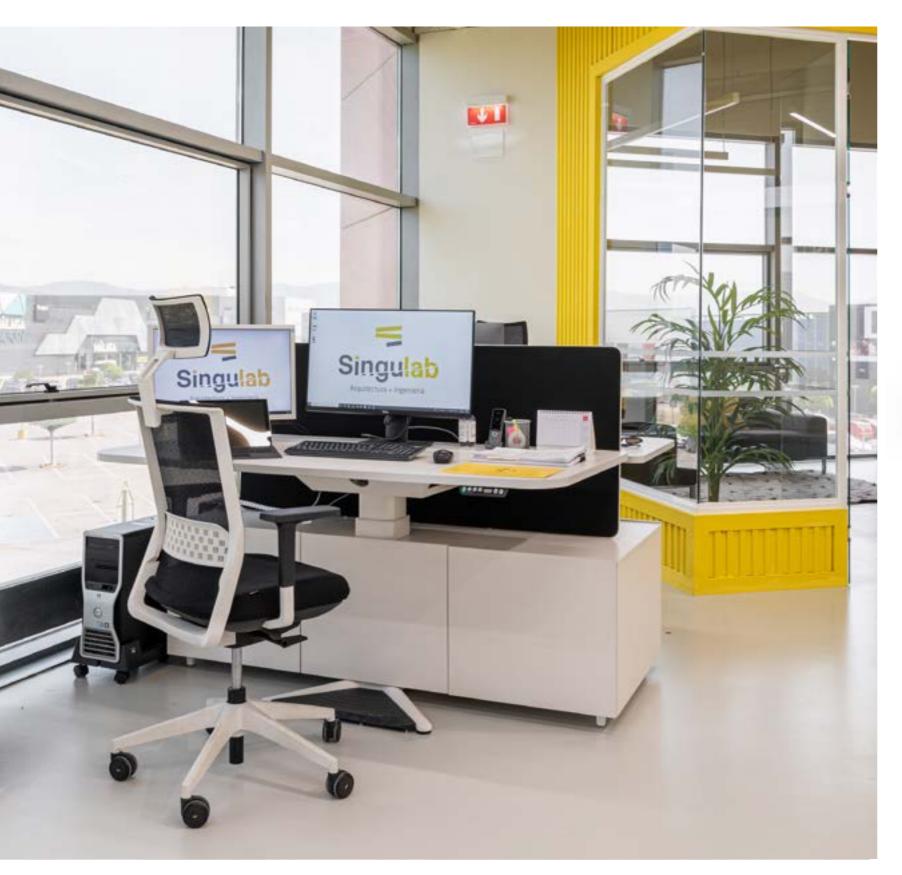

# **Flexibility** for each use

Sitting for extended periods of time has many different consequences. This program was created to prevent these health problems, with adjustable height desks by Actiu that promote working sitting down or standing up.

### Raise your Health

Mobility, the height adjustable desk capable of looking after your health while you work. Working on your feet for a few hours during the working day not only has a positive impact on health and well-being, it also improves your ability to concentrate and boosts productivity.

### **Raise your** Health

Mobility, the height adjustable desk capable of looking after your health while you work. Working on your feet for a few hours during the working day not only has a positive impact on health and well-being, it also improves your ability to concentrate and boosts productivity.