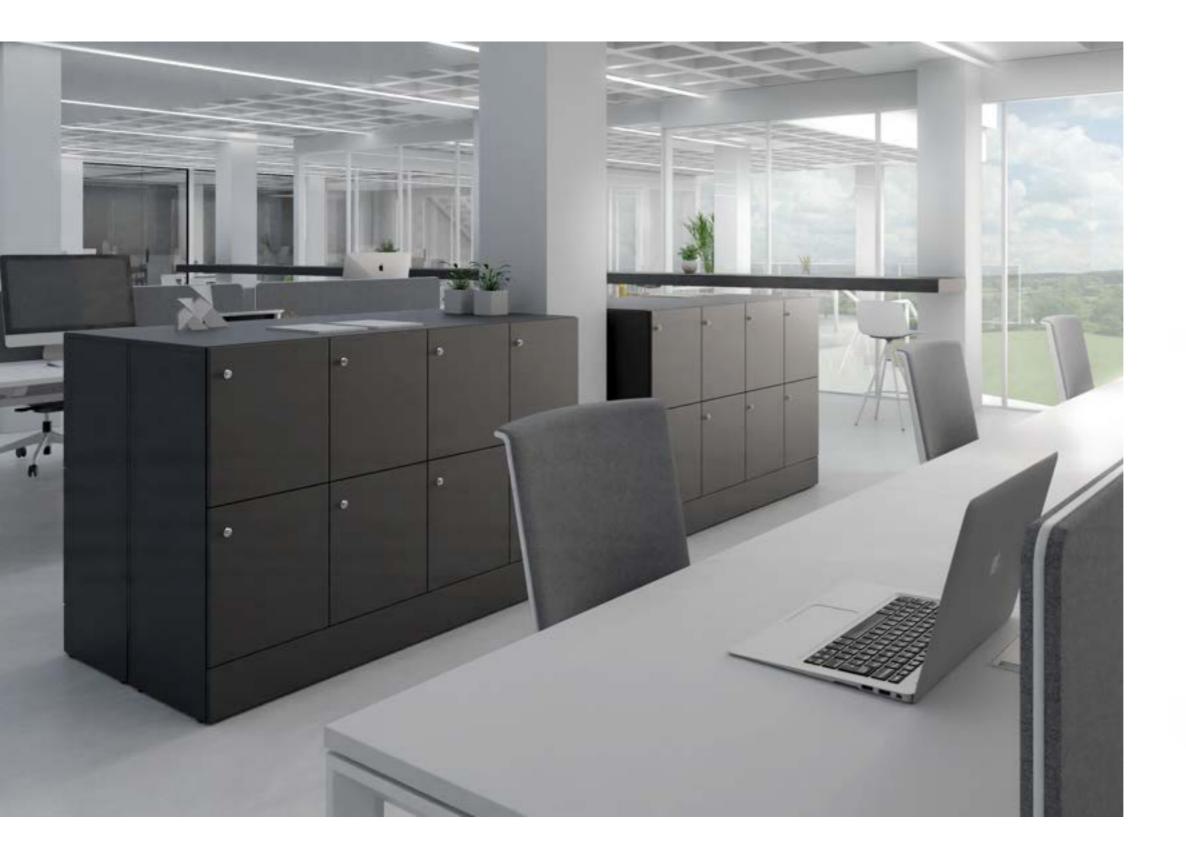

Design and engineering are inspired by natural architecture to create Transit. Combination of beauty, strength and ergonomics define this personal bench seating.

**ACTIU** | 139

Melamine lockers are suitable for any space. They stand out for their elegance and robustness. Due to their aesthetic, they are widely used in changing rooms, premises, offices, corridors or visiting areas, institutions, offices...