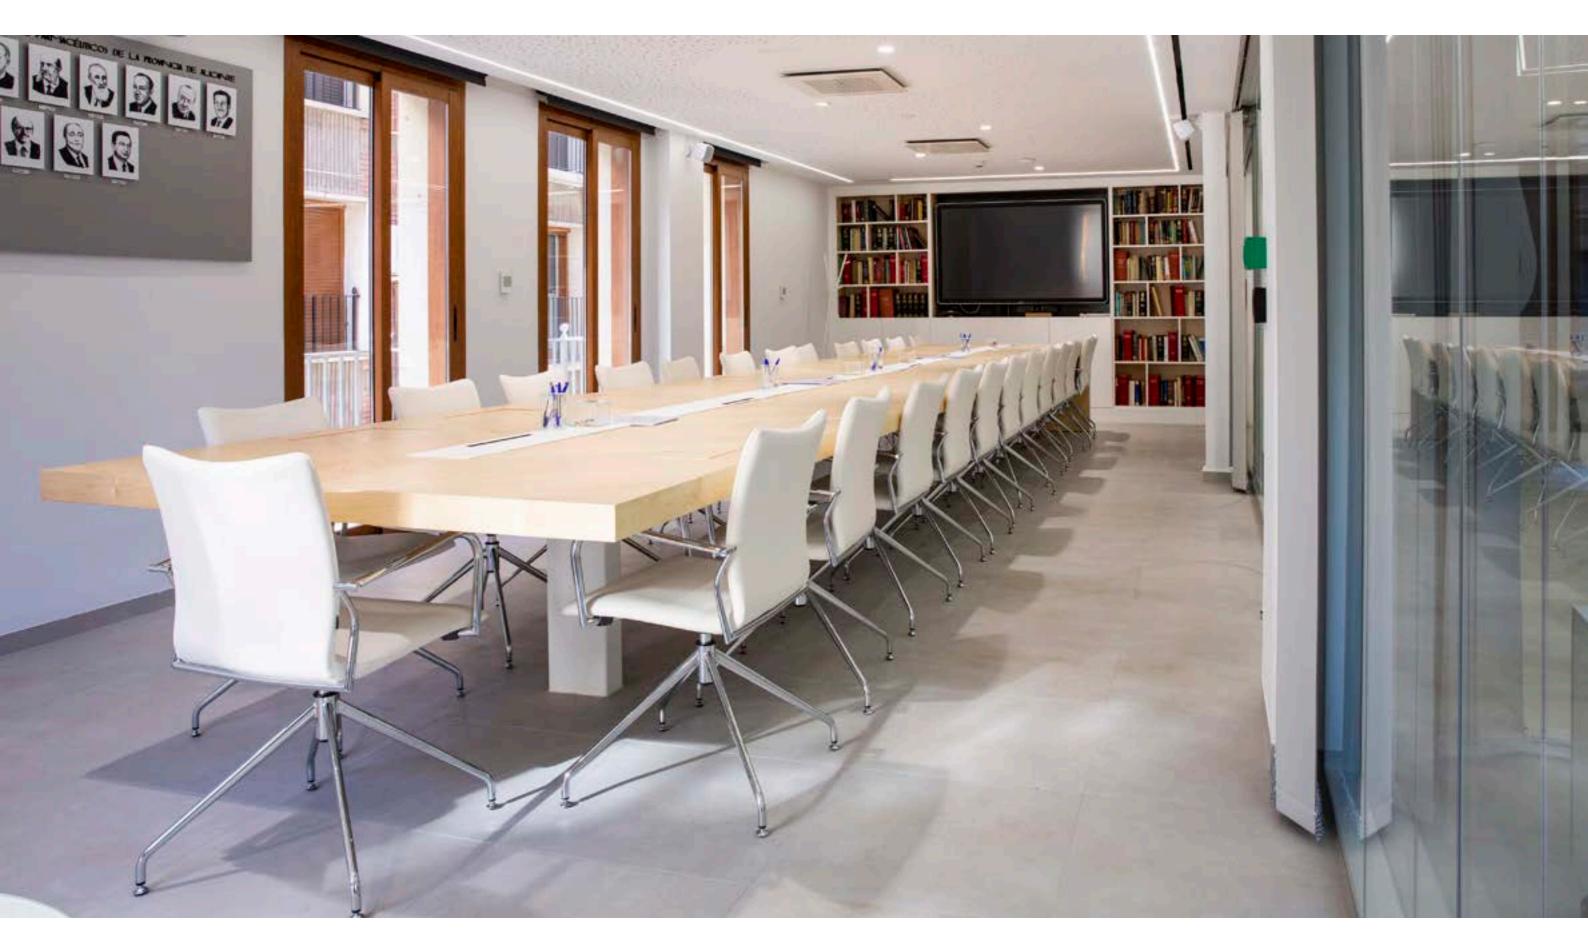

## Meeting and team work

Vital is a wide and complete desking system, able to match with lots of accessories and provide the solutions needed for large building and projects.