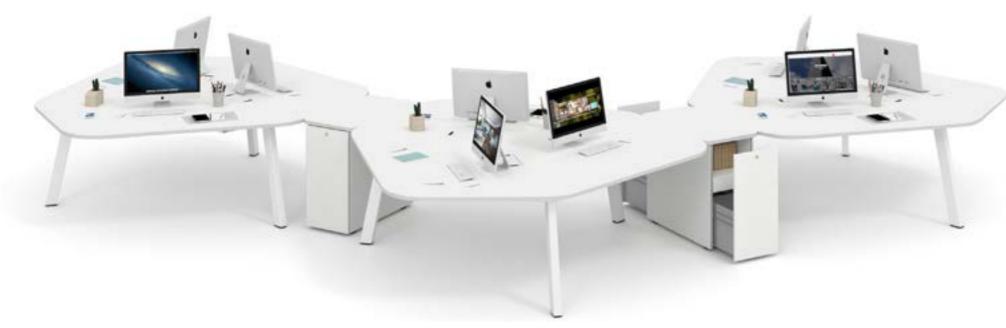

## Meeting and team work

Vital is a wide and complete desking system, able to match with lots of accessories and provide the solutions needed for large building and projects.