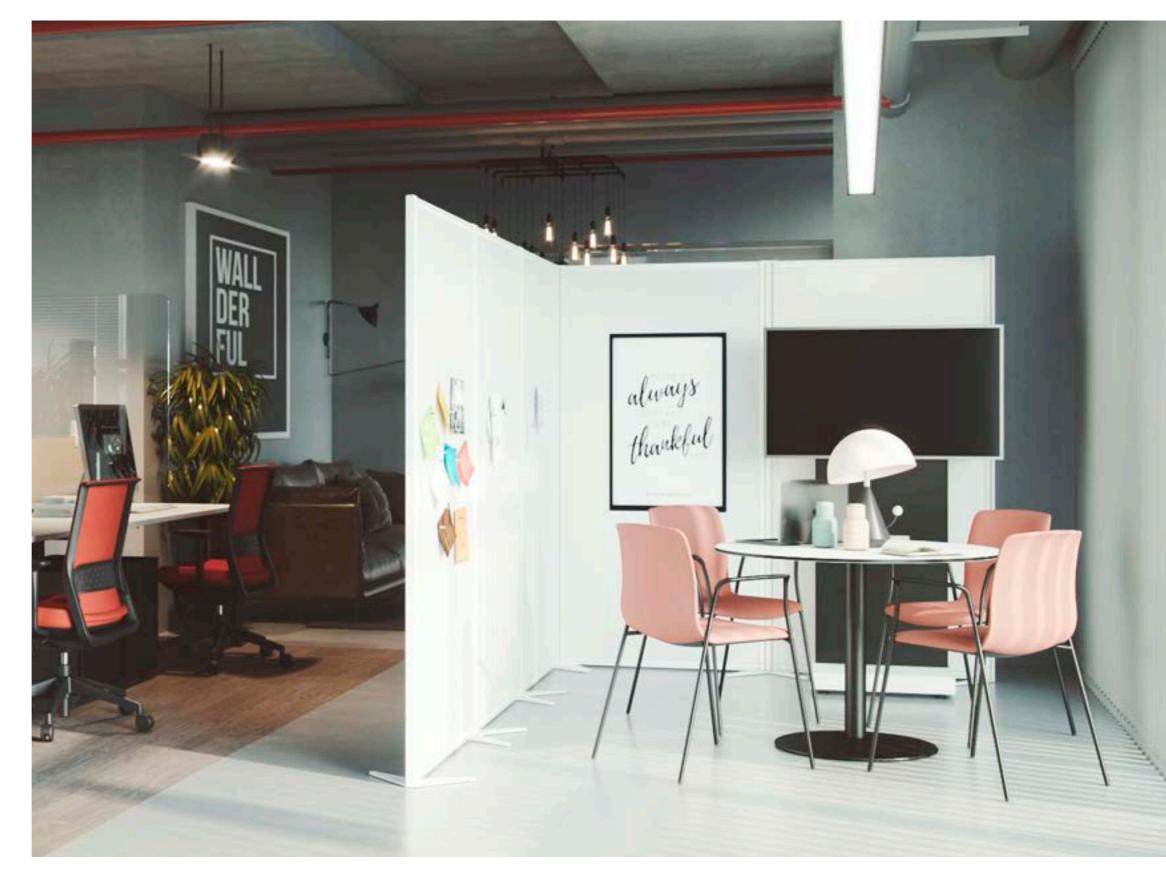

Upholstered seat

P LIMITA

ACTIU

The 360 freestanding screen is a divider and decorative element for the work environment. Contributes to improve the acoustic comfort of the area where it is allocated.

Link presents an auto assembly modular system from pieces of injected aluminium which enable multiple possibilities using by joining modules, which creates microarchitectures for designers and architects.

# Link presents, a modular system

**Product** Desk Mounted Screens by Actiu

# **Specific** solutions

Configurations that combine technology and design with a wide range of materials that improve acoustic comfort while optimizing space.