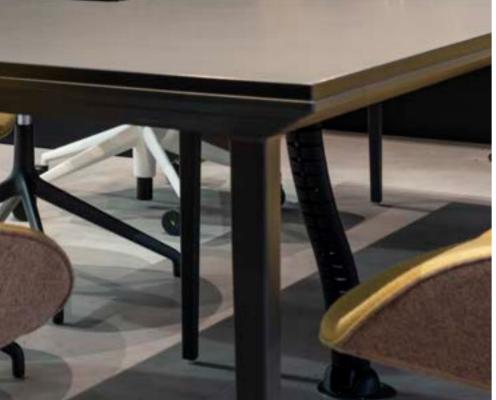

Media tables integrate naturally new technologies with furniture. Table is made of hardwood materials, with large dimensions and a trapezoidal shape. Its design allows all users to be connected; the present and the online ones. This version of Power incorporates a panel to hold the TV screen with central cable management that facilitates the connection of all devices.