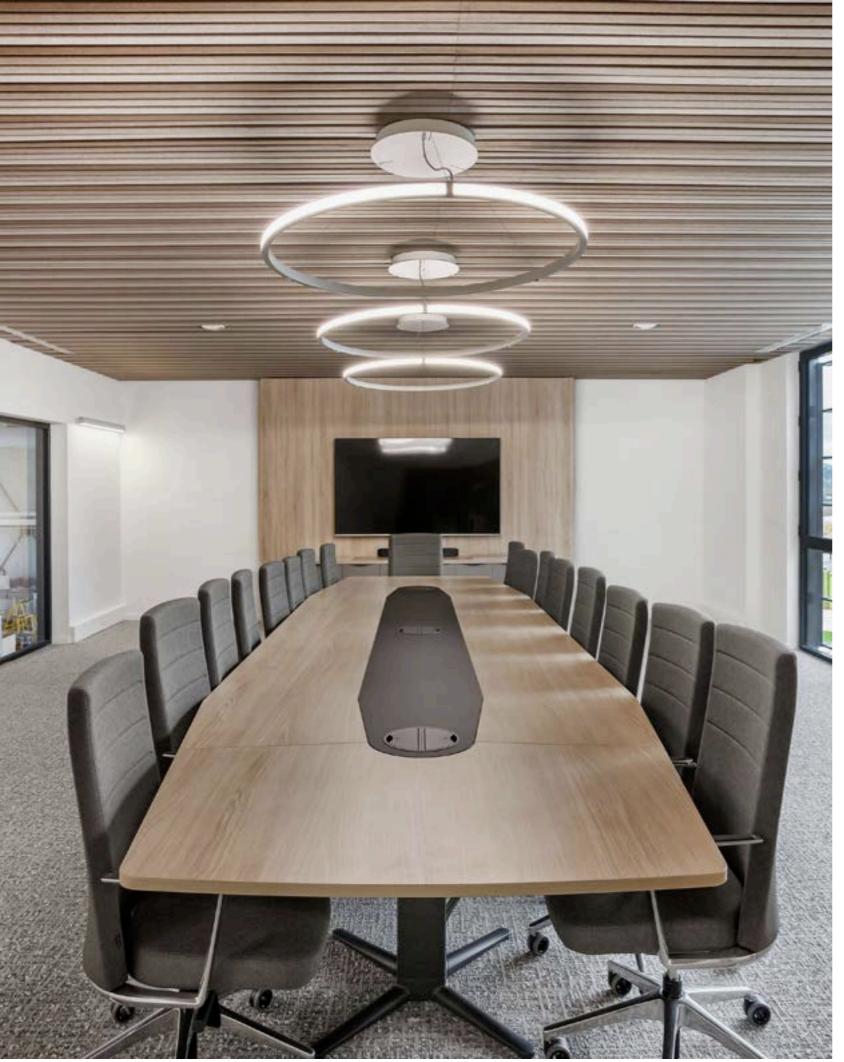

## Meeting and team work

Vital is a wide and complete desking system, able to match with lots of accessories and provide the solutions needed for large building and projects.