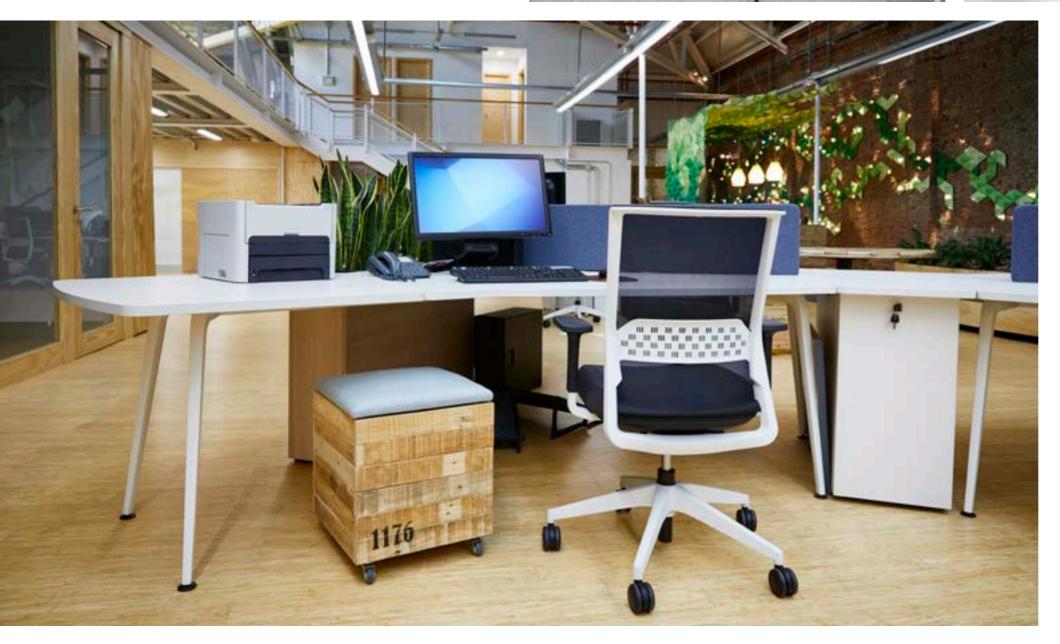

# **Flexibility** for each use

Sitting for extended periods of time has many different consequences. This program was created to prevent these health problems, with adjustable height desks by Actiu that promote working sitting down or standing up.

### Raise your Health

Mobility, the height adjustable desk capable of looking after your health while you work. Working on your feet for a few hours during the working day not only has a positive impact on health and well-being, it also improves your ability to concentrate and boosts productivity.

### **Raise your** Health

Mobility, the height adjustable desk capable of looking after your health while you work. Working on your feet for a few hours during the working day not only has a positive impact on health and well-being, it also improves your ability to concentrate and boosts productivity.