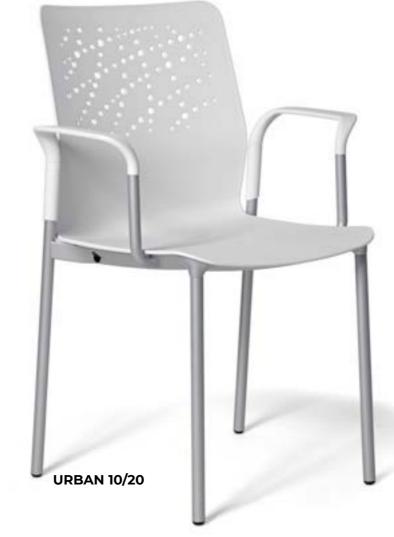

Urban is a family of chairs with a constructive concept of open architecture which allows multipe configurations. A versatile and universal product which offers various solutions through a range of models.

### Maximum functionality, in different uses

Manufactured with eco-design criteria and where everything flows in a delicate way, without the rigidness or elements that distort the continuity of the forms.

ACTIU

Manufactured with eco-design criteria and where everything flows in a delicate way, without the rigidness or elements that distort the continuity of the forms.

URBAN 50

With an innovative design and three options of ergonomic backs, urban allows configurations for collaboration, training and formal or informal meetings.