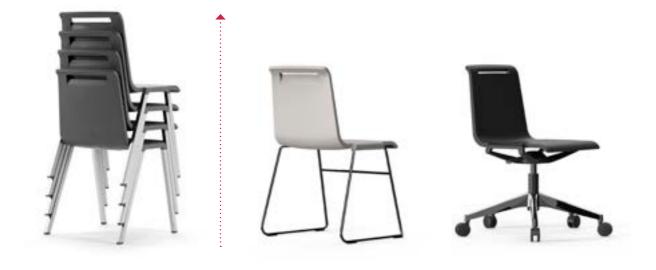

Mit is a seating programme with simple lines. The flexible PU provides the best functional and comfort features, as well as a unique visual effect.

95

Plek seating, manufactured by Actiu and designed by Alegre Industrial, has been recognised with the prestigious red dot design awards: product design.