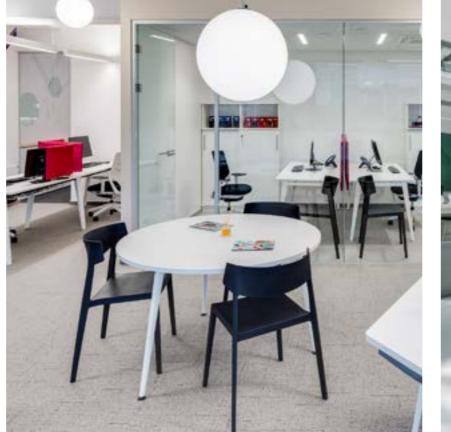

### **Born for the** Architecture

Meeting tables in the Arkitek program allow to create very personal meeting areas, close to the workstation.

ACTIU

26

The configuration of Longo stems from a solid extruded aluminium structure on which we attach the cast iron legs and endless possibilities to achieve the desired environment, always maintaining a unitary visual concept.