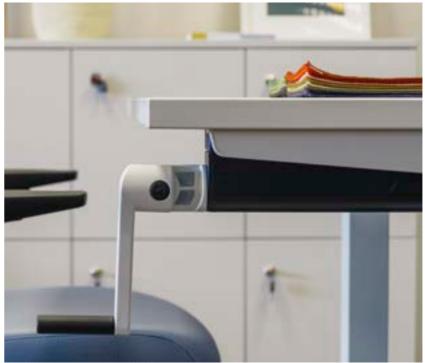

# **Flexibility** for each use

Sitting for extended periods of time has many different consequences. This program was created to prevent these health problems, with adjustable height desks by Actiu that promote working sitting down or standing up.

### Raise your Health

Mobility, the height adjustable desk capable of looking after your health while you work. Working on your feet for a few hours during the working day not only has a positive impact on health and well-being, it also improves your ability to concentrate and boosts productivity.

### **Raise your** Health

Mobility, the height adjustable desk capable of looking after your health while you work. Working on your feet for a few hours during the working day not only has a positive impact on health and well-being, it also improves your ability to concentrate and boosts productivity.