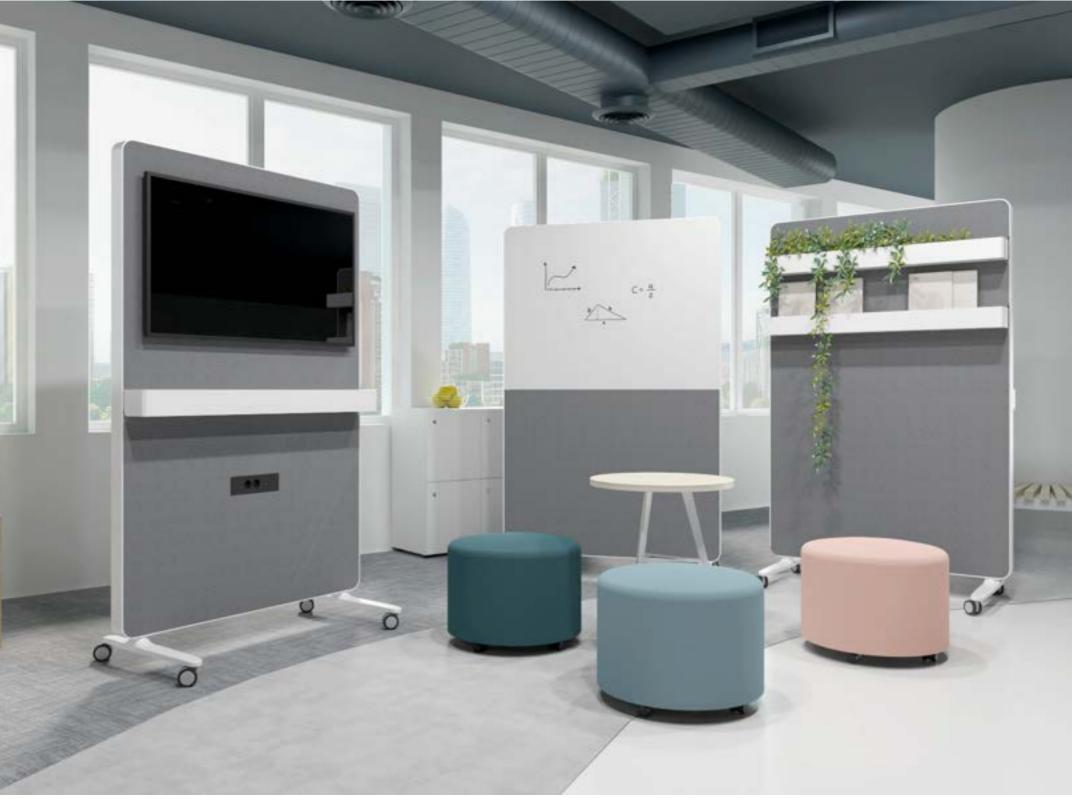

### Technology and connectivity

Freestanding screen on castors for receiving TV/ monitor up to 65" and with a maximum load of 35kg including power frame for integrated connectivity. It can be offered in melamine finish or fully upholstered, providing in turn a sound absorbing solution.

Flat screens are easily installed in the Caddy through the VESA perforations that are built into the surface by minimizing the mounting depth of the monitor.

New range of freestanding and versatile screens on castors which allow the partition of the space

A new concept of grandstands that enables to redesign the space quickly and efficiently. His modular essence and incorporation of wheels energize the workspace and allow you to create new areas easily.