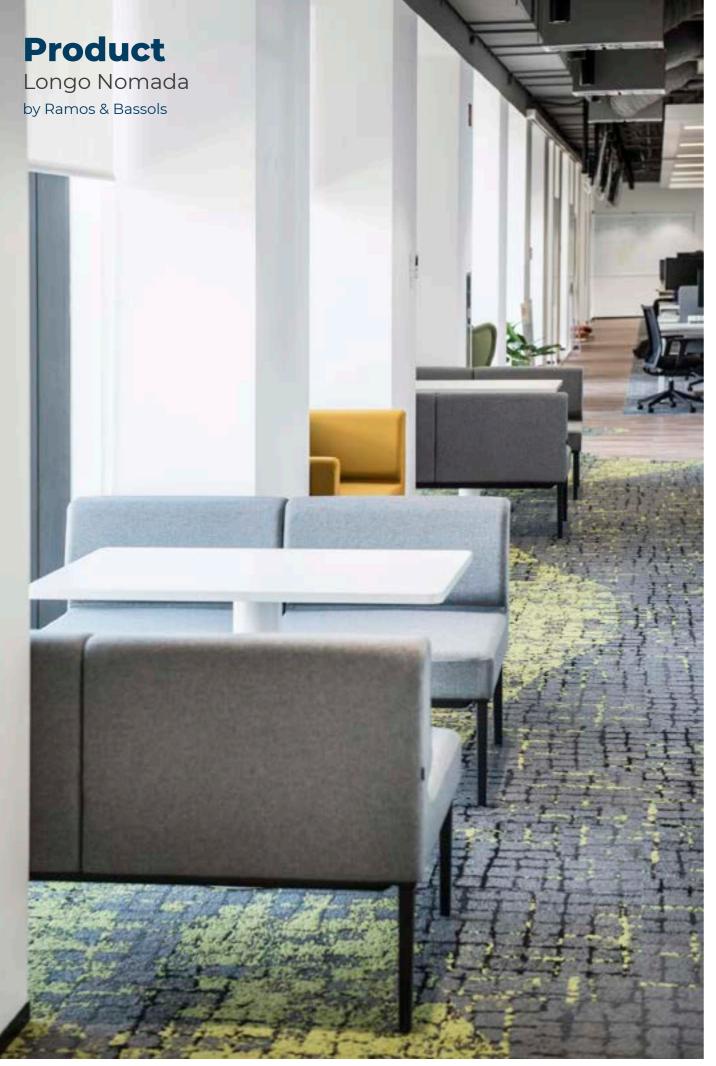

Longo received the American recognition when it won the Gold prize for "The Best of NeoCon" in the "Lounge Furniture Collection" category. A comprehensive range of sofas, armchairs, modular structures, filling systems and functional seats that are recognised for their excellent design and the productive solutions they provide.

ACTIU

**Product** Longo by Ramos & Bassols

Longo received the American recognition when it won the Gold prize for "The Best of NeoCon" in the "Lounge Furniture Collection" category. A comprehensive range of sofas, armchairs, modular structures, filling systems and functional seats that are recognised for their excellent design and the productive solutions they provide.