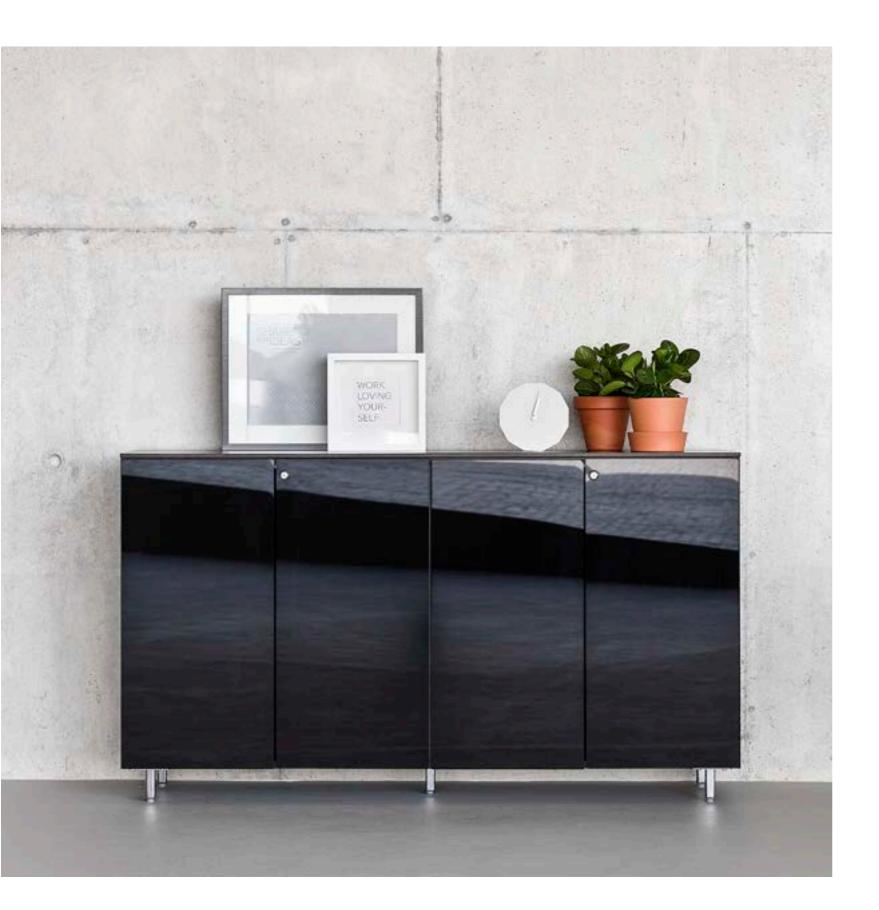

Longo storage units are the best solution for the user that needs filing systems that create an unobstructed view and provide an efficient solution for daily storage.