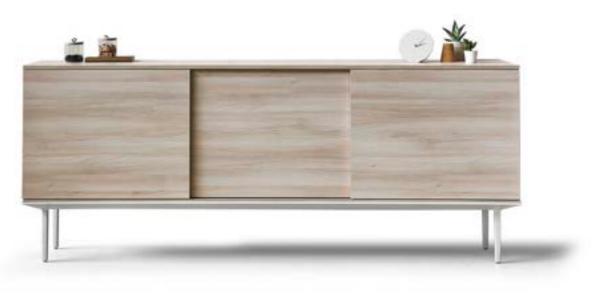

Design and engineering are inspired by natural architecture to create Transit. Combination of beauty, strength and ergonomics define this personal bench seating.

**ACTIU** | 139

Melamine lockers are suitable for any space. They stand out for their elegance and robustness. Due to their aesthetic, they are widely used in changing rooms, premises, offices, corridors or visiting areas, institutions, offices...