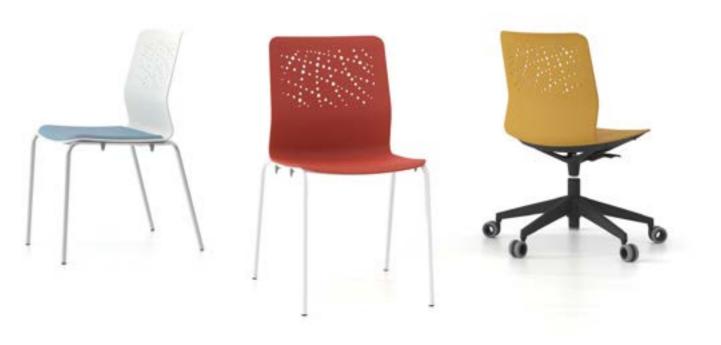

Urban is a family of chairs with a constructive concept of open architecture which allows multipe configurations. A versatile and universal product which offers various solutions through a range of models.

### Maximum functionality, in different uses

Manufactured with eco-design criteria and where everything flows in a delicate way, without the rigidness or elements that distort the continuity of the forms.

ACTIU

Manufactured with eco-design criteria and where everything flows in a delicate way, without the rigidness or elements that distort the continuity of the forms.

URBAN 50

With an innovative design and three options of ergonomic backs, urban allows configurations for collaboration, training and formal or informal meetings.