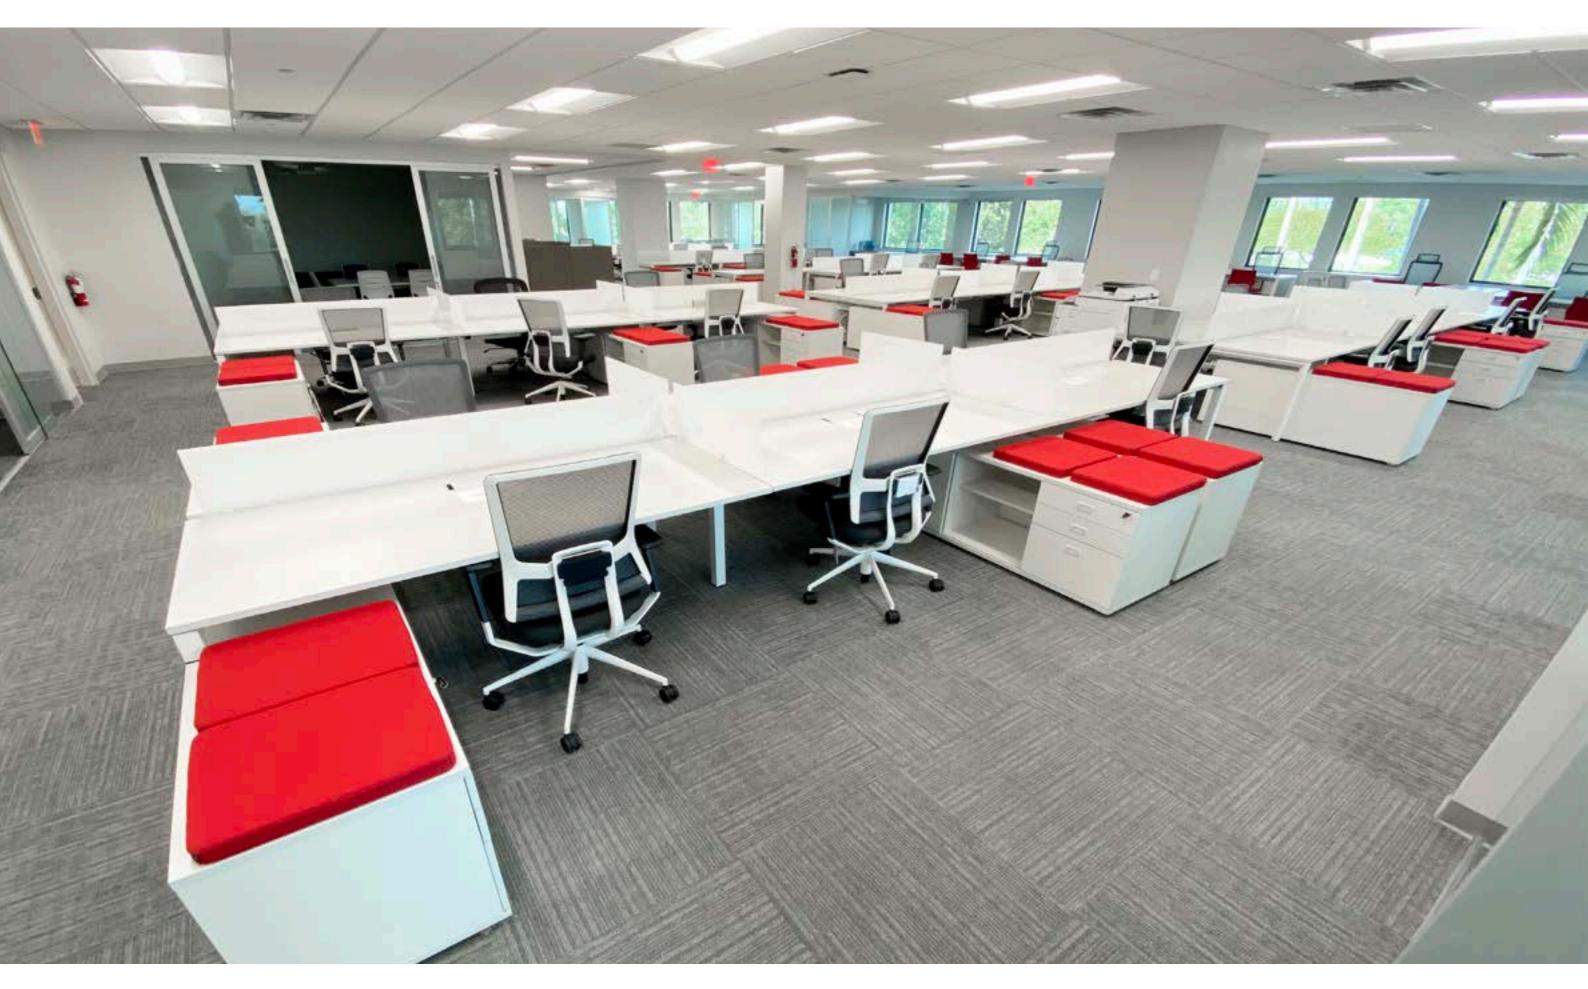

### New solution for workspaces

Simple layouts with rectangular lines, easy to assemble and an elegan design define the Vital Pro system. A collection capable of bringing multiple furnishing solutions adaptable to all the different needs of the workplace and architectural environment.