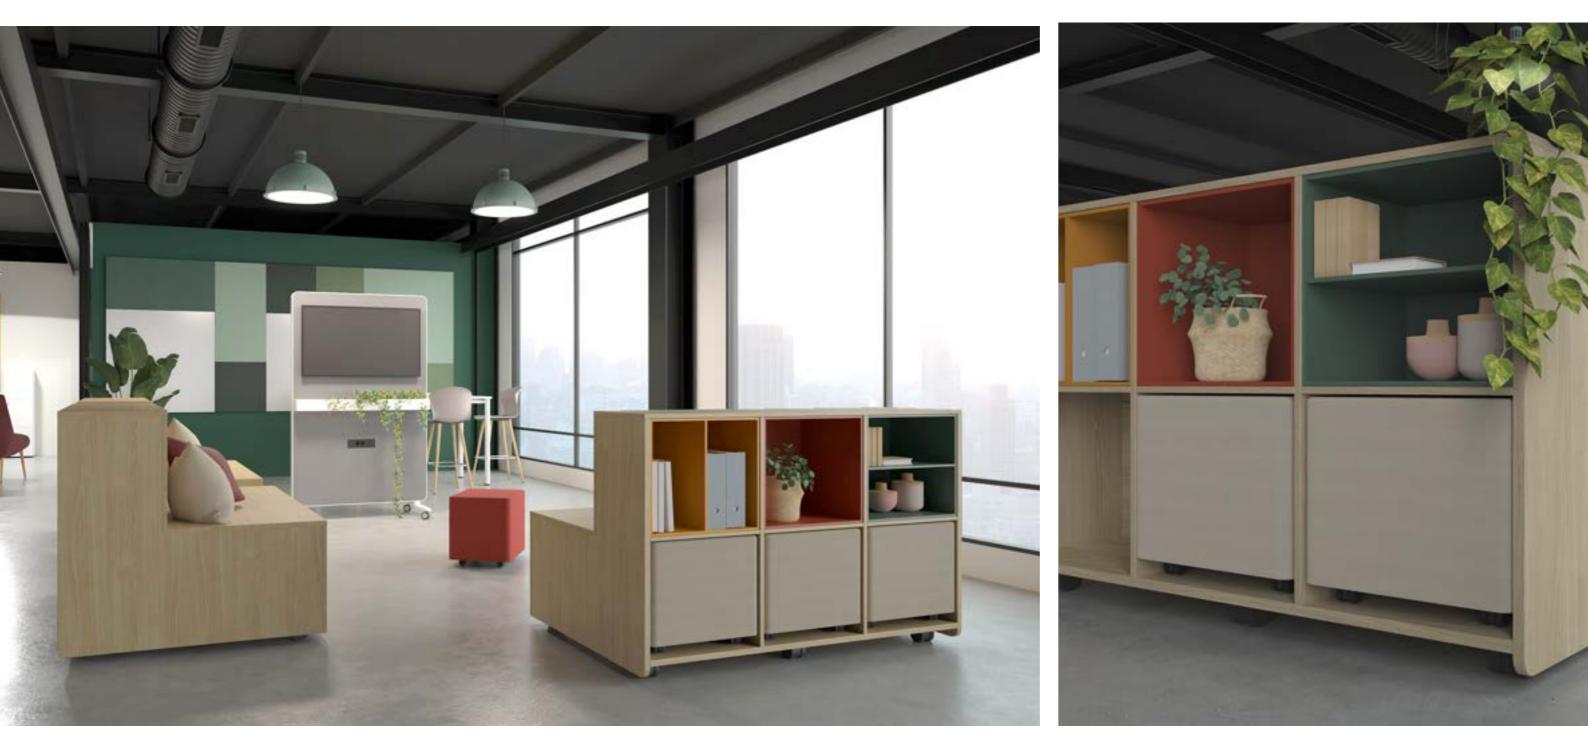

Modular storage systems, mobile and ver-satile, designed to offer ingenious solutions to the filing and storage requirements of daily work.

A contemporary design of straight lines where noble materials are combined with high performance use. A concept that perfectly adapts to all types of environments characterized by its elegance and versatility.