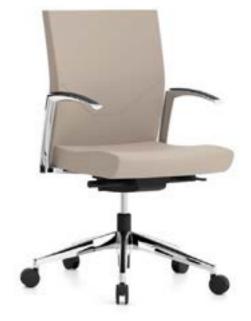

Made with innovative and the latest technology materials Cron combines the quality of a managerial armchair, imposing and sleek, with an aspect of functional inspiration, comfort, light and dynamic.