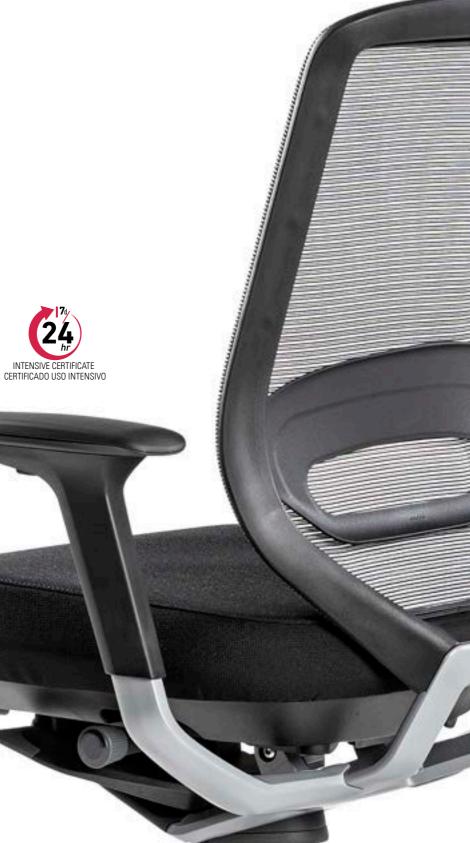

ACTIU

TNK incorporates an innovative and exclusive mechanism of progressive resistance, fully integrated and easily accessible from a seated position. Its technological development and engineering has allowed Actiu to obtain an exclusive patent for this mechanism.