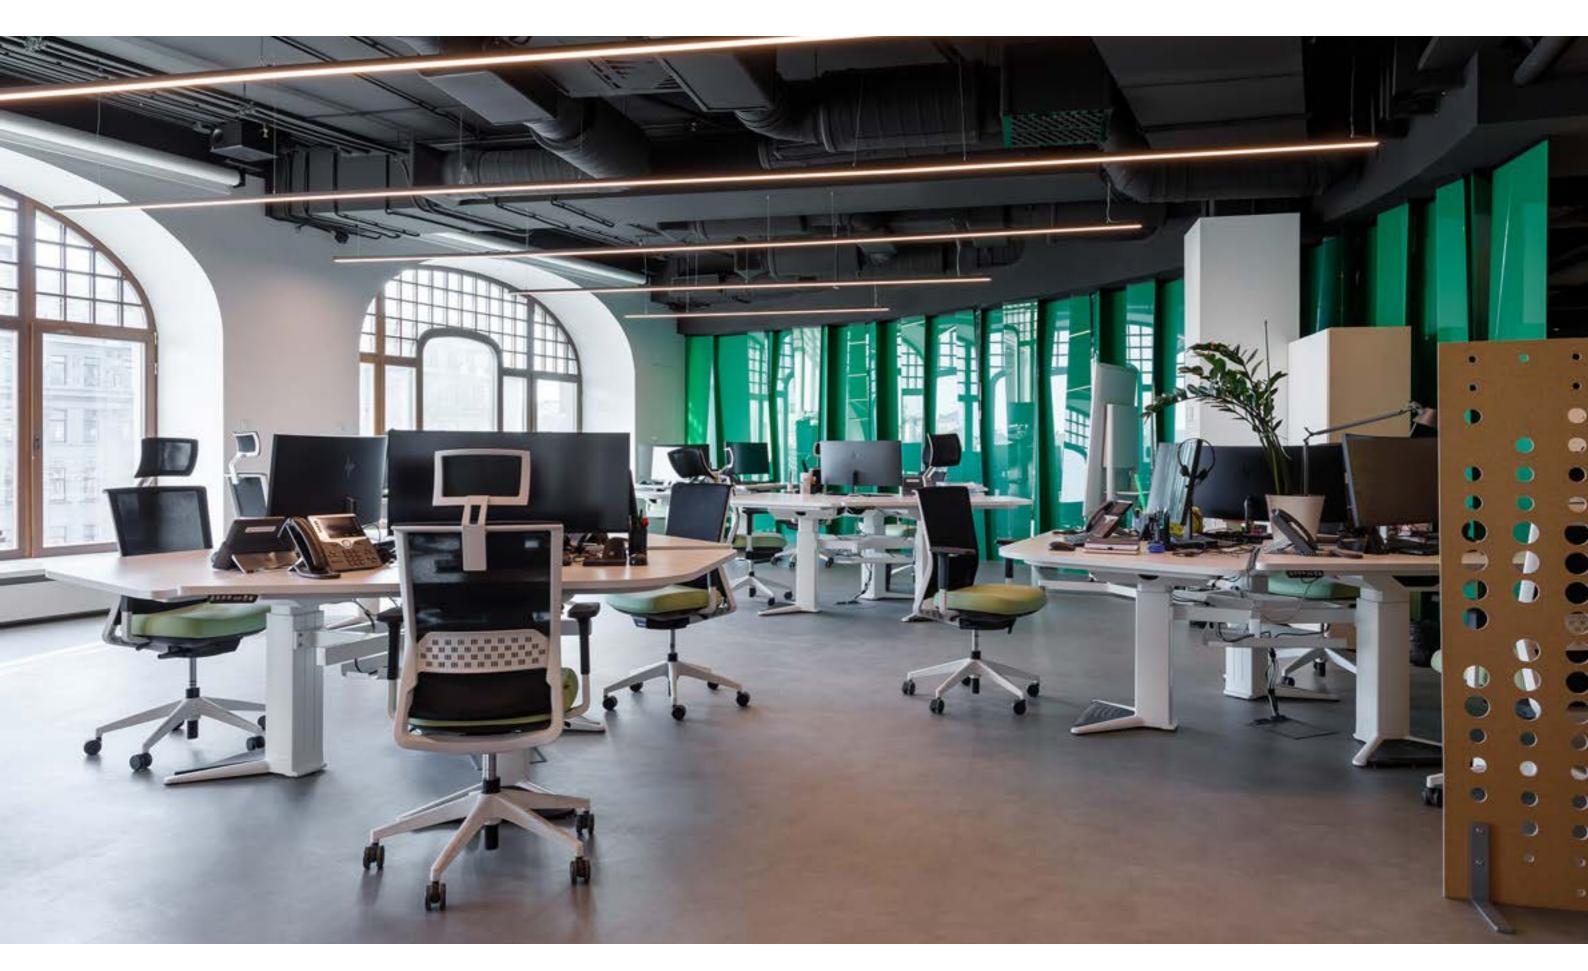

# **Flexibility** for each use

Sitting for extended periods of time has many different consequences. This program was created to prevent these health problems, with adjustable height desks by Actiu that promote working sitting down or standing up.

### Raise your Health

Mobility, the height adjustable desk capable of looking after your health while you work. Working on your feet for a few hours during the working day not only has a positive impact on health and well-being, it also improves your ability to concentrate and boosts productivity.

### **Raise your** Health

Mobility, the height adjustable desk capable of looking after your health while you work. Working on your feet for a few hours during the working day not only has a positive impact on health and well-being, it also improves your ability to concentrate and boosts productivity.