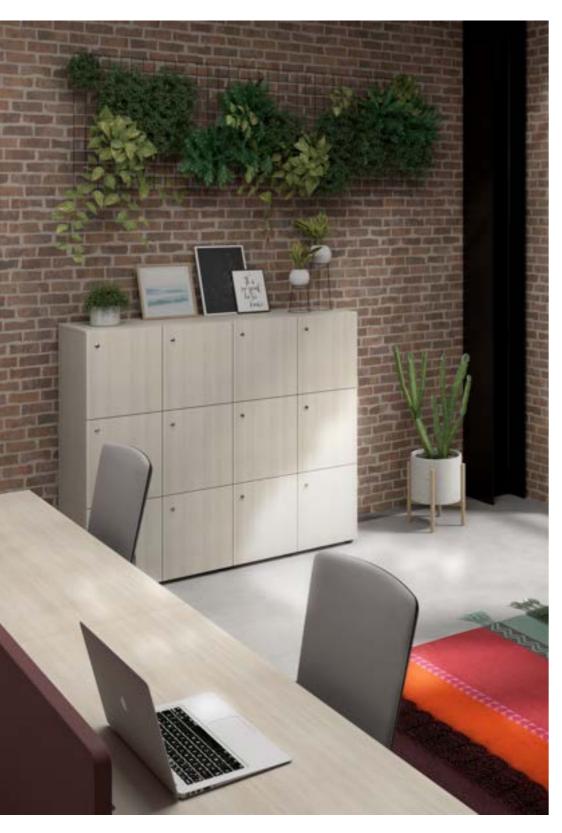

Design and engineering are inspired by natural architecture to create Transit. Combination of beauty, strength and ergonomics define this personal bench seating.

**ACTIU** | 139

Melamine lockers are suitable for any space. They stand out for their elegance and robustness. Due to their aesthetic, they are widely used in changing rooms, premises, offices, corridors or visiting areas, institutions, offices...