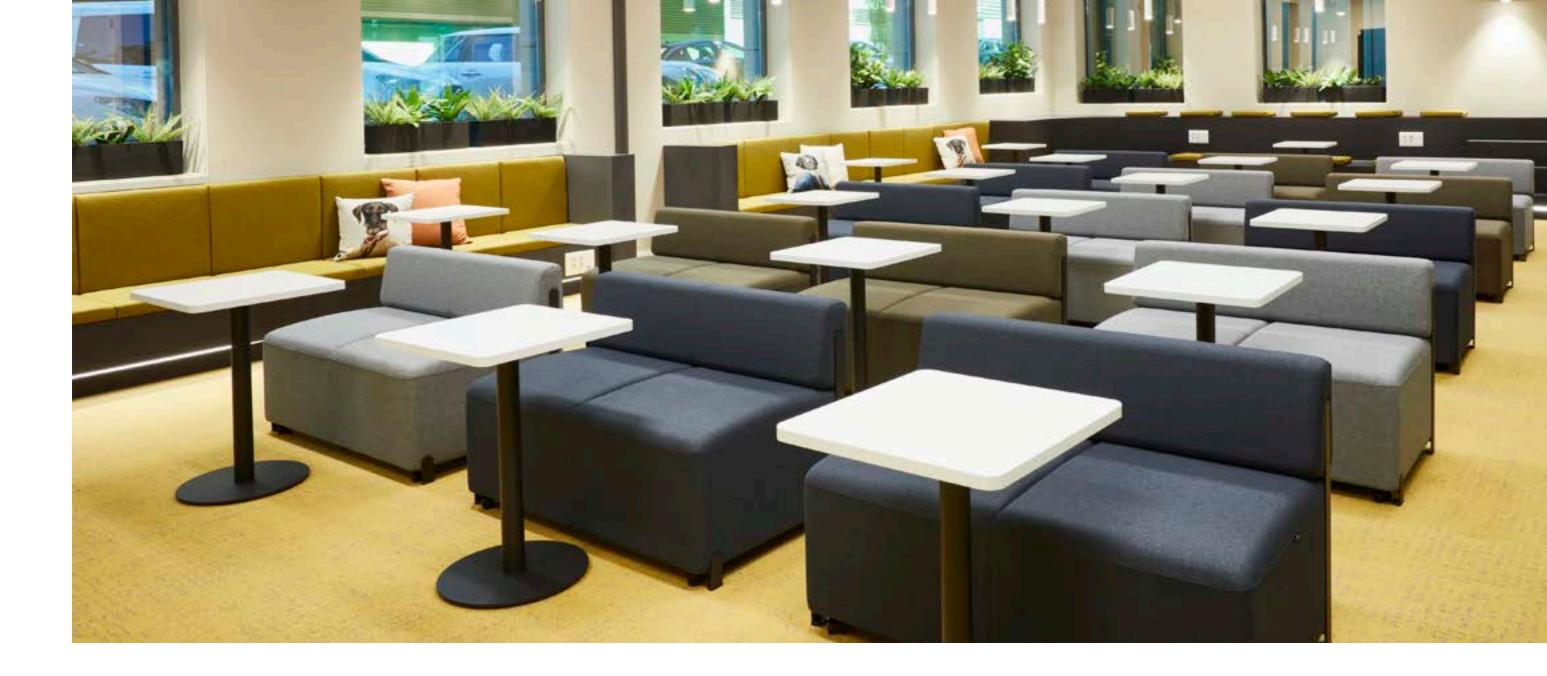

Soft, is a model of the sofas from the operational realm, straight lines and great robustness whose comfort enables informal work spaces integrated into different management, meeting, waiting rooms and areas.

SOFT S-10

SOFT S-50

The new program offers a wide range of standardized measures that allow, at the same time, development of specific products for projects when required.

ACTIU

A reception counter system that enables communication in attending areas. A modular system which create's casual, elegant and plain proposals.