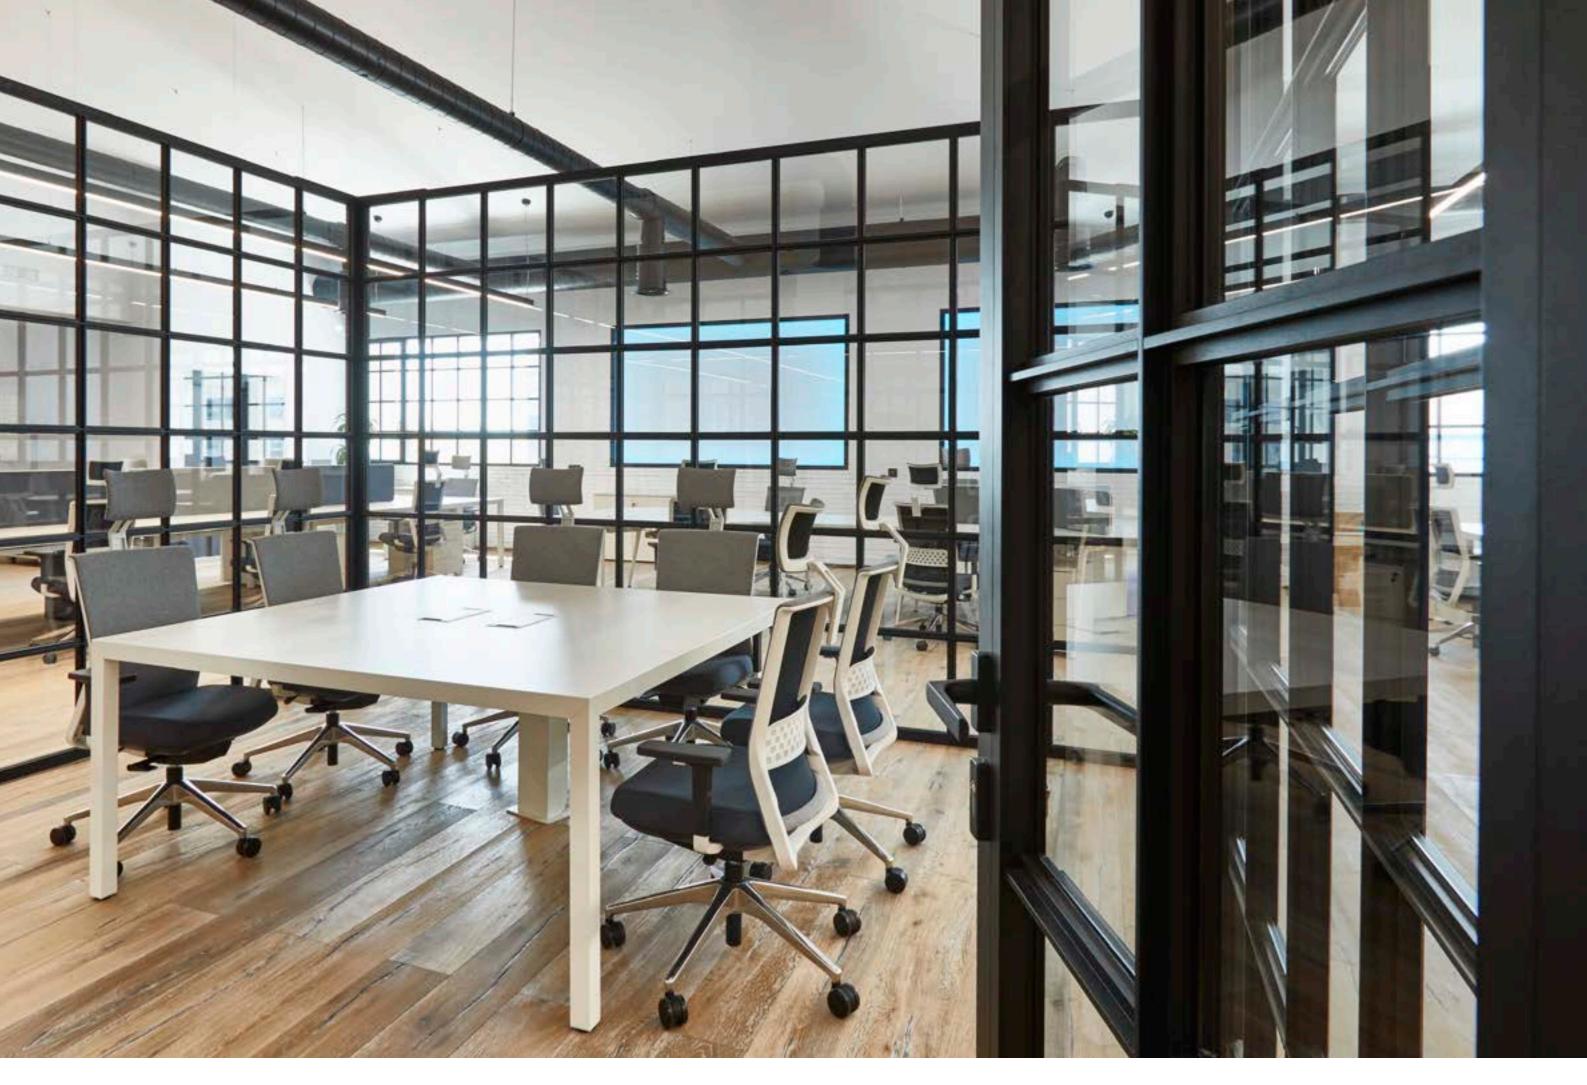

The junction of its legs, in a pyramidal shape with a compact aspect, that seems to be produced in just one piece, has been a challenge in the designing and manufacturing process of this table.

Twist integrates connectivity and technology. This range manages to overturn the way in which we interpret work spaces, the objective of which is to ensure that the people inhabiting them interact, by offering them multiple solutions that grant the office with agility, rhythm, freshness and flexibility.

### When, where and how they work

Amongitsvaried range of possible configurations, Twist incorporates "cell", a very practical variable for hot desking, informal meetings or for facilitating cooperation between professionals.