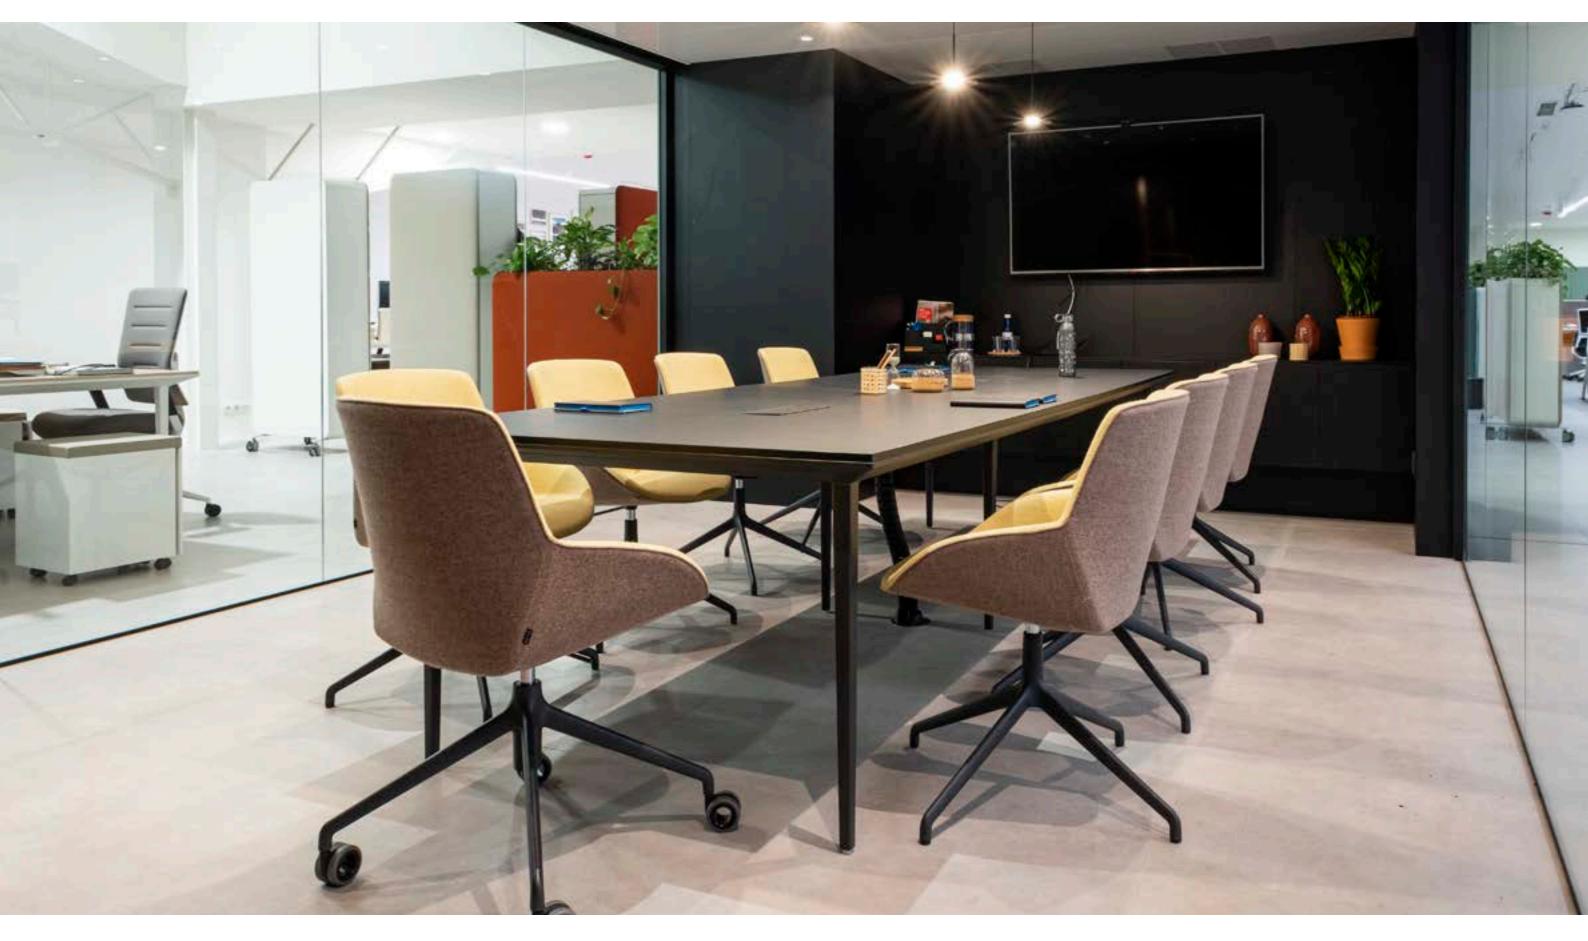

Media tables integrate naturally new technologies with furniture. Table is made of hardwood materials, with large dimensions and a trapezoidal shape. Its design allows all users to be connected; the present and the online ones. This version of Power incorporates a panel to hold the TV screen with central cable management that facilitates the connection of all devices.