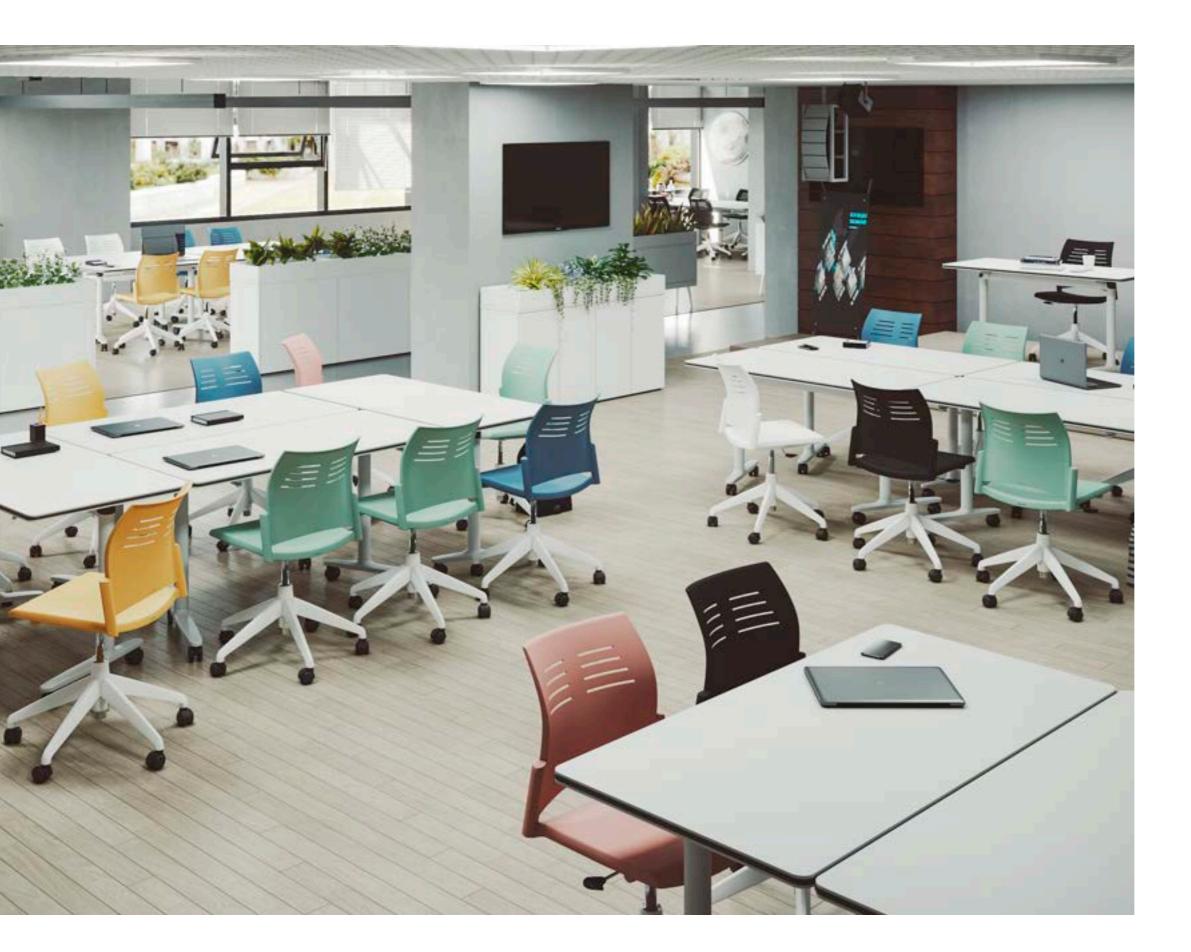

## Effective simplicity

Spacio is a light and polyvalent chair for different environments such as contract or home office because of its design, different models and wide variety of colours and fabrics.