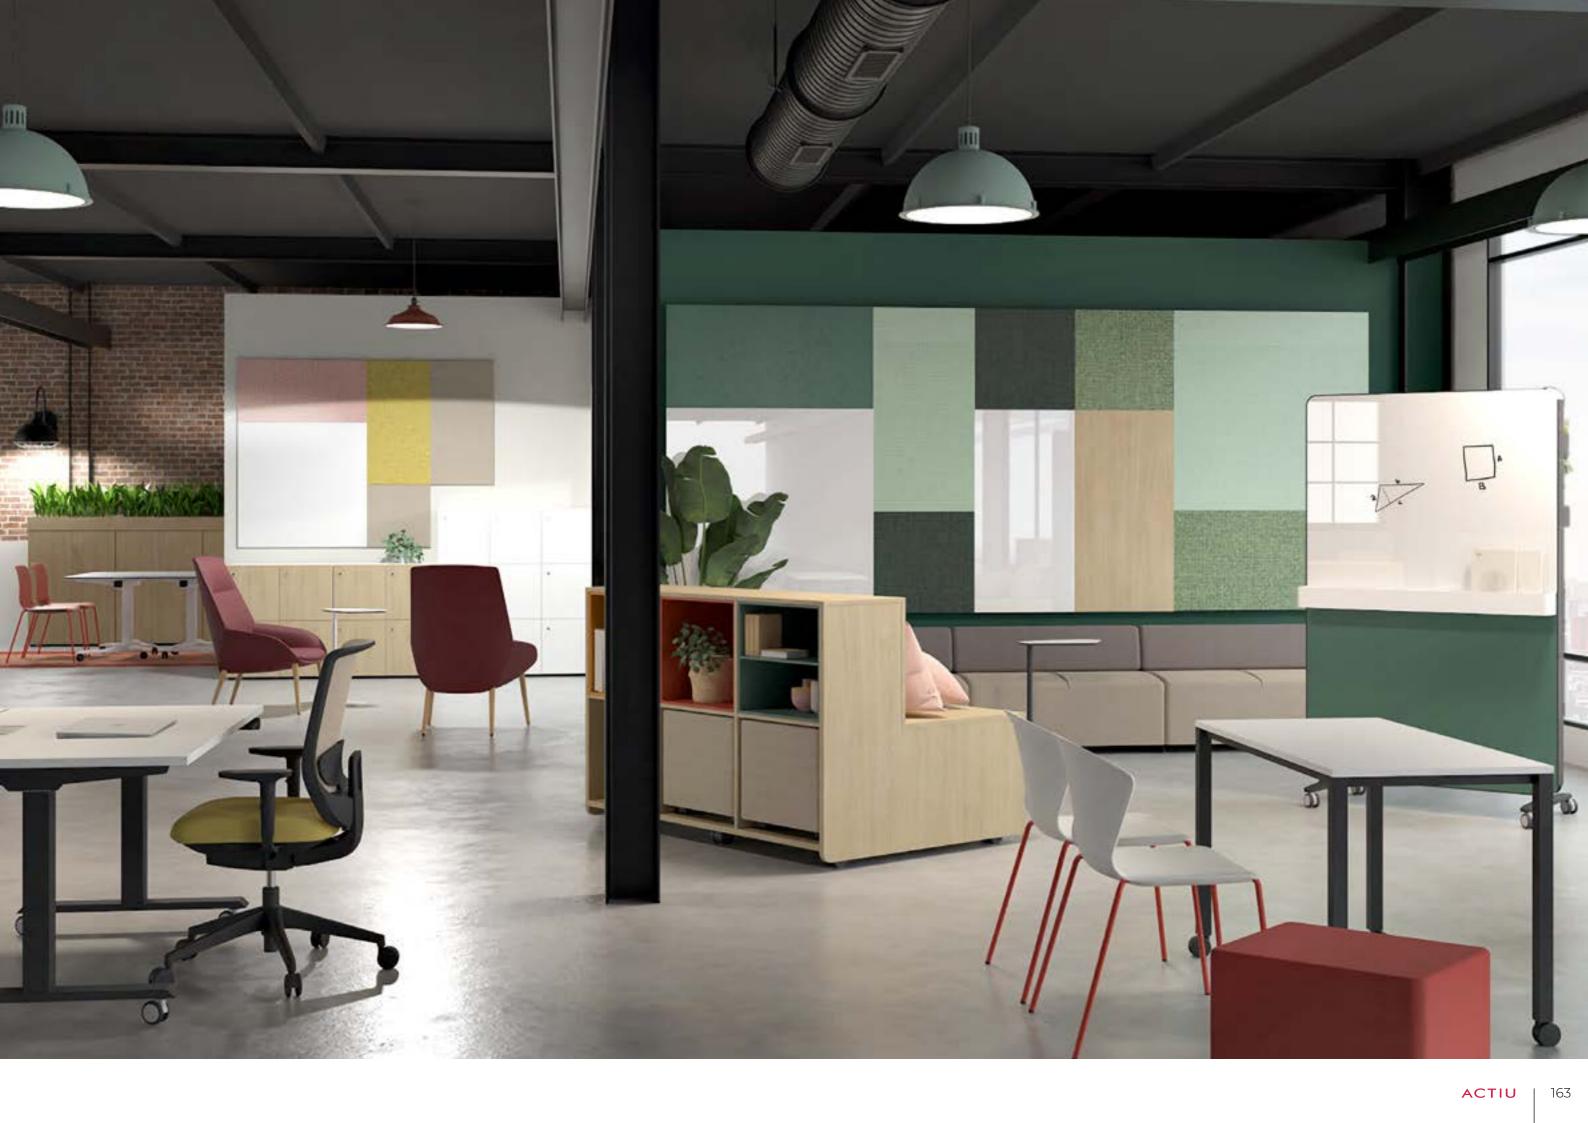

Upholstered seat

P LIMITA

ACTIU

The 360 freestanding screen is a divider and decorative element for the work environment. Contributes to improve the acoustic comfort of the area where it is allocated.

Link presents an auto assembly modular system from pieces of injected aluminium which enable multiple possibilities using by joining modules, which creates microarchitectures for designers and architects.

# **Specific** solutions

Configurations that combine technology and design with a wide range of materials that improve acoustic comfort while optimizing space.