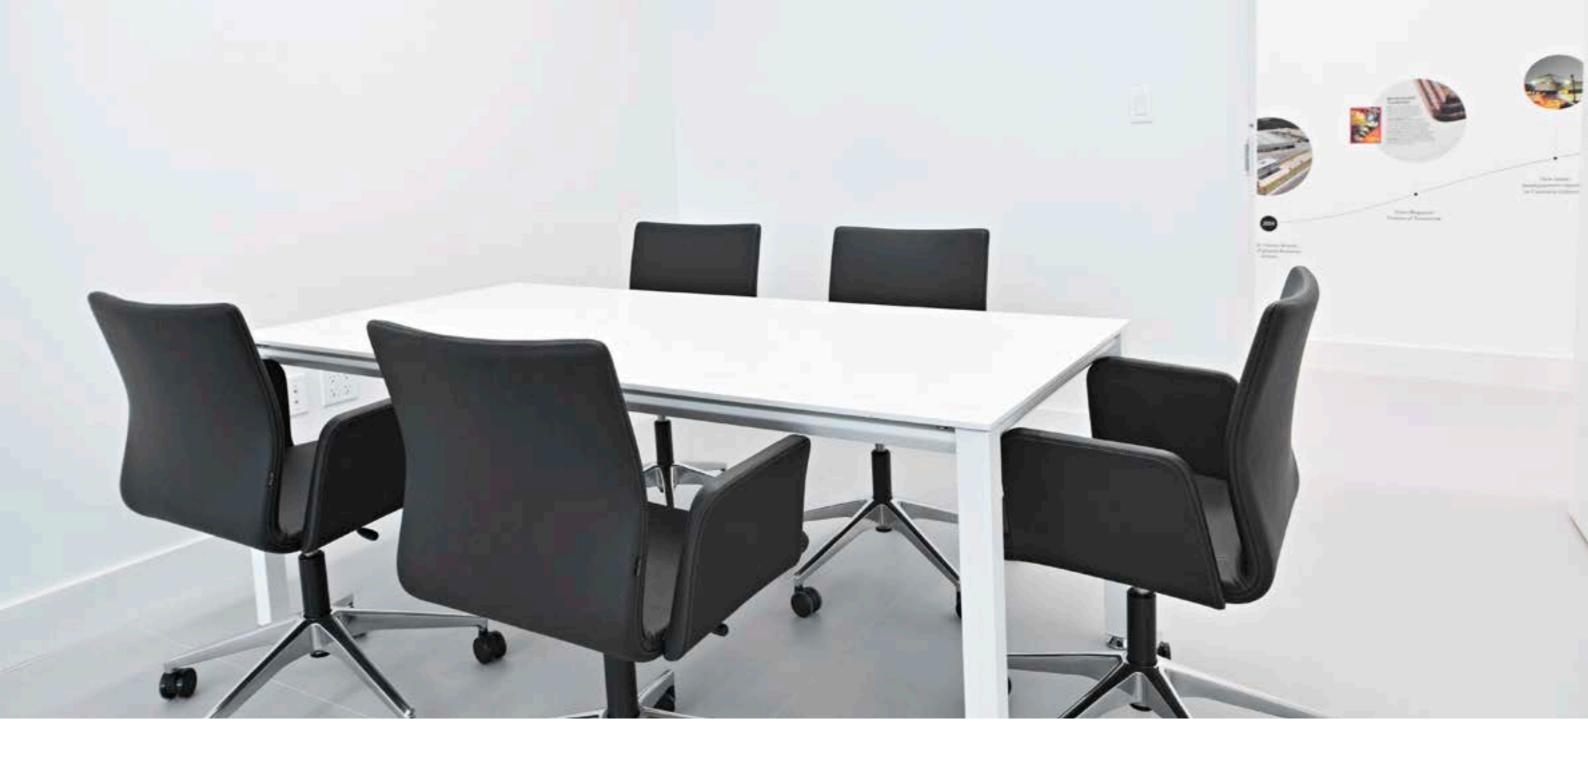

## Meeting and team work

Vital is a wide and complete desking system, able to match with lots of accessories and provide the solutions needed for large building and projects.