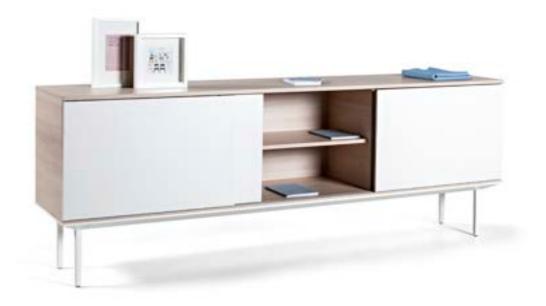

Longo storage units are the best solution for the user that needs filing systems that create an unobstructed view and provide an efficient solution for daily storage.