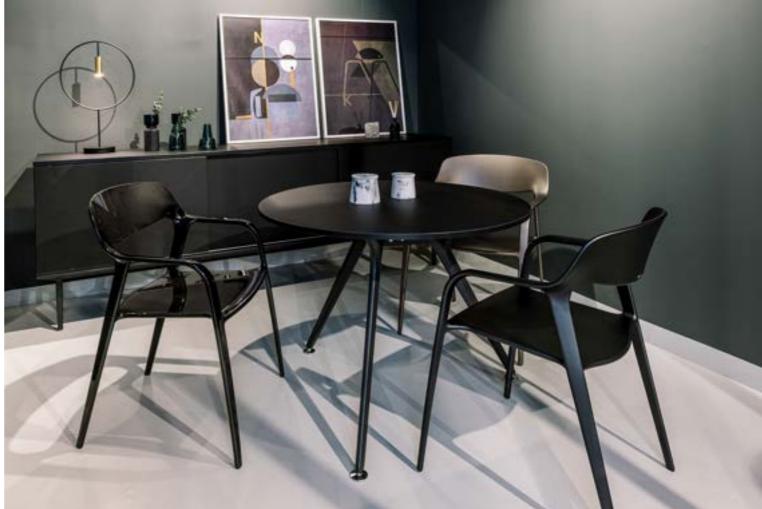

# Simplicity & structural elegance

Prisma is a Nordic style operative desk program with an exquisite leg union system that provides a compact and elegant aspect to the desk, in which each element is part of the whole object.

The junction of its legs, in a pyramidal shape with a compact aspect, that seems to be produced in just one piece, has been a challenge in the designing and manufacturing process of this table.

Twist integrates connectivity and technology. This range manages to overturn the way in which we interpret work spaces, the objective of which is to ensure that the people inhabiting them interact, by offering them multiple solutions that grant the office with agility, rhythm, freshness and flexibility.