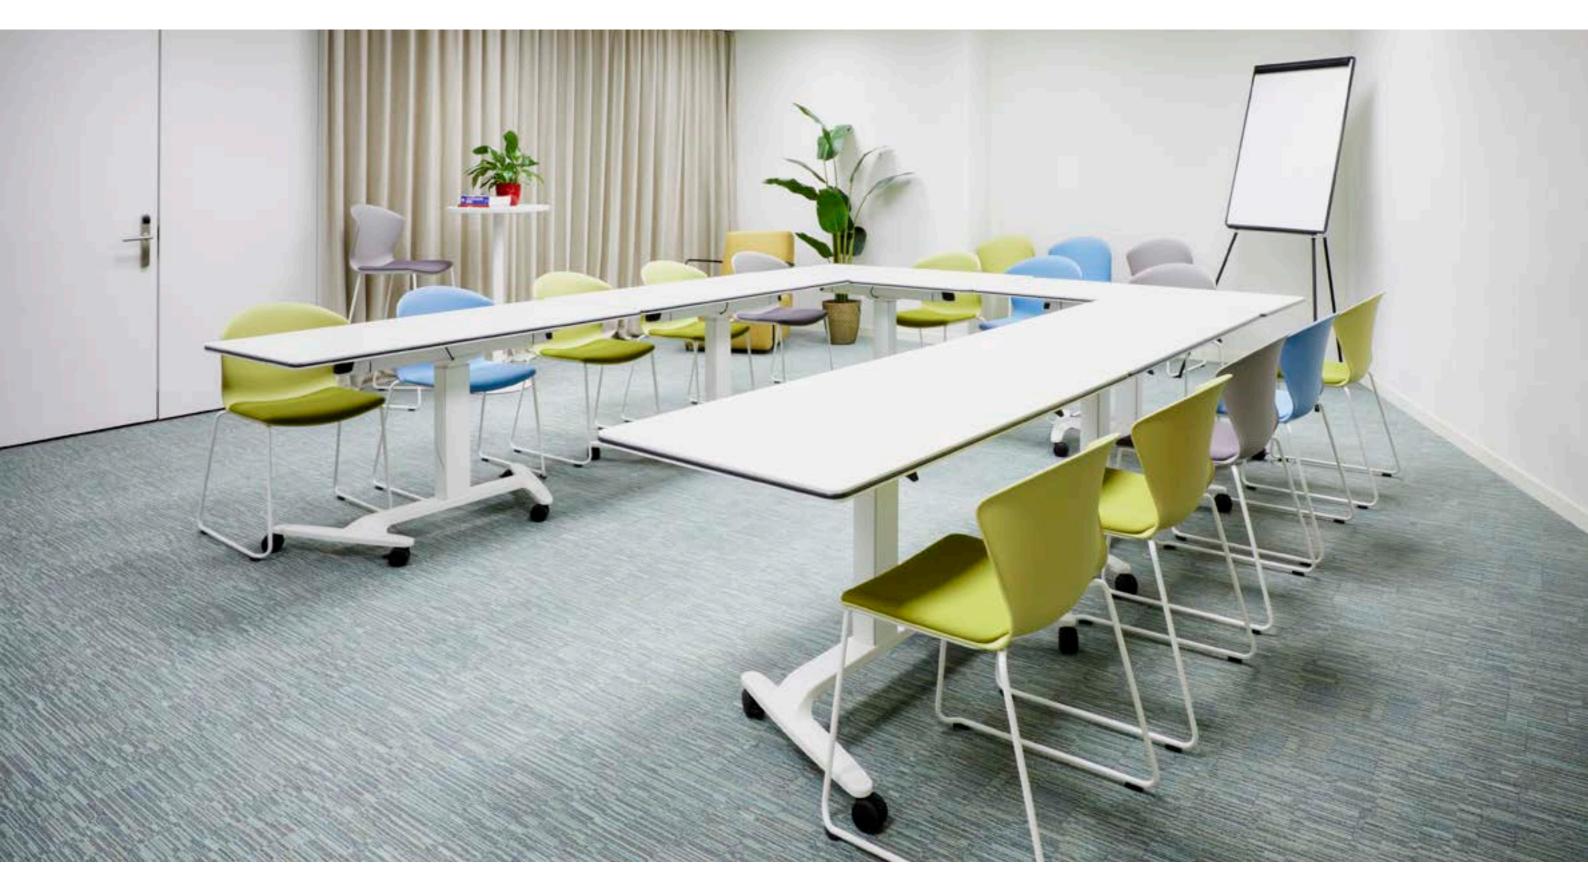

Talent is a collective, mobile, foldable, stackable and height adjustable table system, that offers great versatility to multi-spaces. They also provide an ergonomic impovement because the height adjustment system does not need an electrical connection.