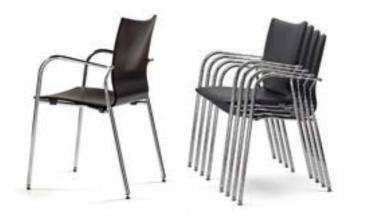

A multifunctional product that's light and easy to move, based on a monoblock framework. It can be easily stacked in a cart with up to 30 units in a vertical position of up to 15 units.