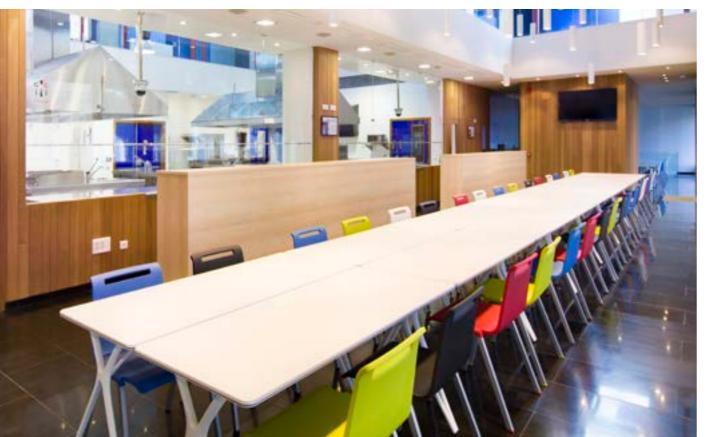

### Communicate, share and collaborate to **Work better**

Vital 300 is the new program of tables that aligns with the new trends and real need of the new workers. It helps generate more communication and dynamic workflows.

### New solution for workspaces

Simple layouts with rectangular lines, easy to assemble and an elegan design define the Vital Pro system. A collection capable of bringing multiple furnishing solutions adaptable to all the different needs of the workplace and architectural environment.

## Meeting and team work

Vital is a wide and complete desking system, able to match with lots of accessories and provide the solutions needed for large building and projects.