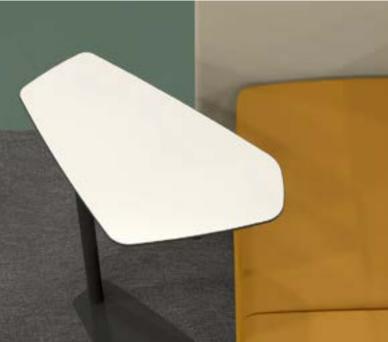

160

ACTIU

An asymmetrical table inspired by the nature. It is defined by having smooth lines and a rounded design due to fit into different informal work environments, being combined with soft seating solutions thanks to the different heights.

It offers different possibilities of use such as writing or just basic interactive works.

ACTIU