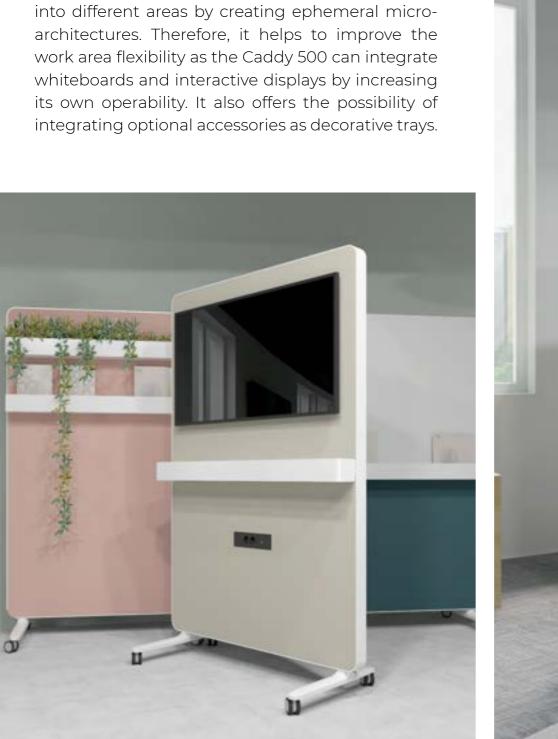

### Technology and connectivity

Freestanding screen on castors for receiving TV/ monitor up to 65" and with a maximum load of 35kg including power frame for integrated connectivity. It can be offered in melamine finish or fully upholstered, providing in turn a sound absorbing solution.

Flat screens are easily installed in the Caddy through the VESA perforations that are built into the surface by minimizing the mounting depth of the monitor.

New range of freestanding and versatile screens on castors which allow the partition of the space