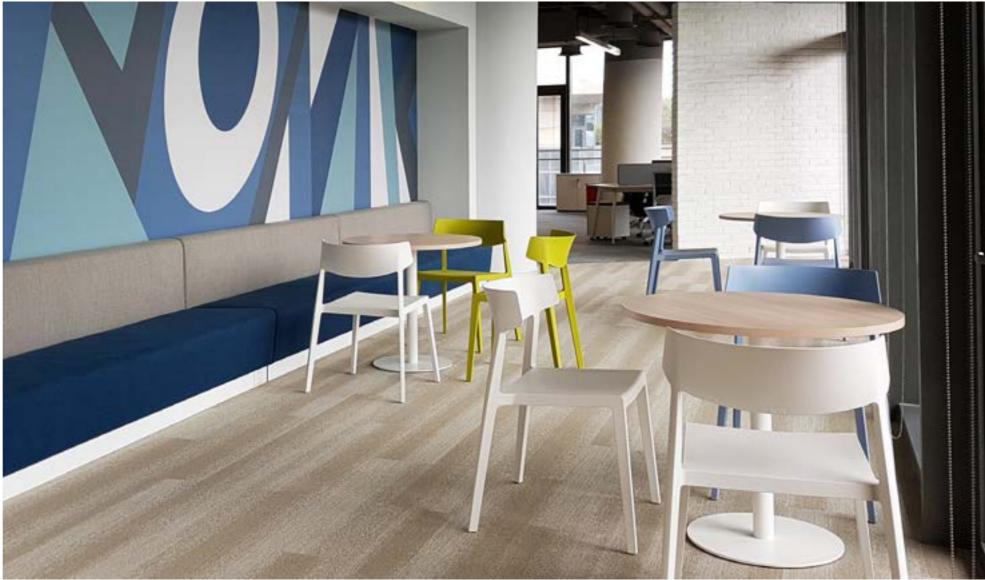

47

**Product** Plek by Alegre Studio

> Plek reinvents the typical concept of stackable office furniture. A program characterized by its great adaptability, allowing the incorporation of any natural shape.