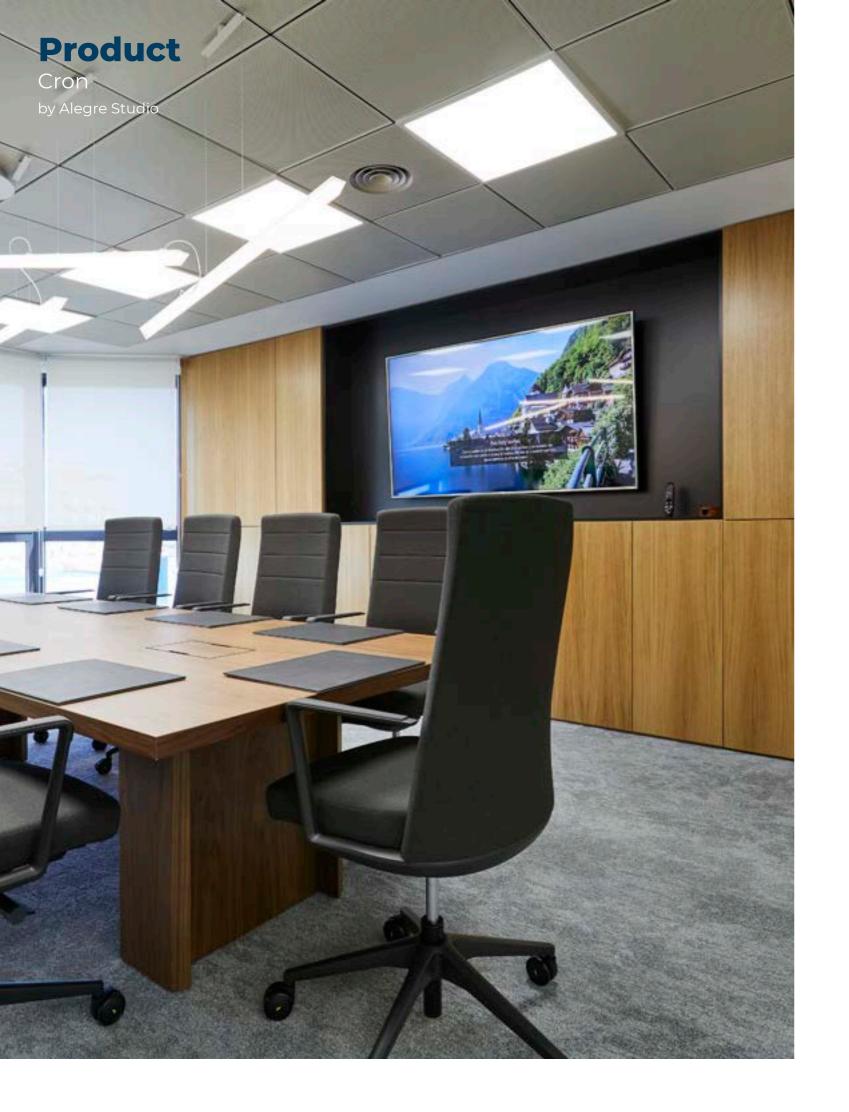

## **Evolution** at work for a healthy and productive life

A chair inspired by the versatility and customisation of the younger generations, the millennials, and all those people opting for new and more dynamic, flexible and creative ways of working. A chair with a fresh, young and light-hearted aesthetic and committed to ergonomics and caring for one's health.

Made with innovative and the latest technology materials Cron combines the quality of a managerial armchair, imposing and sleek, with an aspect of functional inspiration, comfort, light and dynamic.