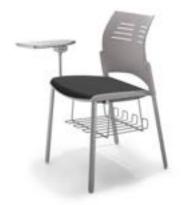

## **Facilitates** movement

Trim, the new work chair from Actiu, designed by Alegre Design, was created to take care of people, improving their wellbeing and providing high performance support.

SALIDA