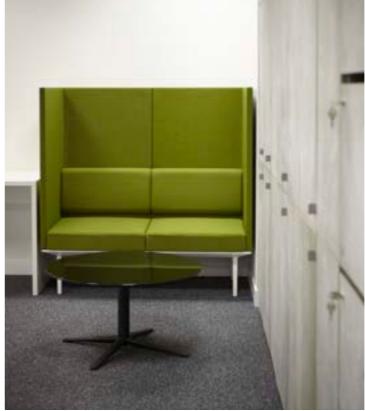

## Modules individuals

Longo is a system capable of taking your work level to the desired point. Longo fuses soft seating with the office using a platform from a robust structure but with a light aspect, which acts as a link to connect and branch numerous modules in a space.

Now you don't have to leave the office to get away...

Longo enables more friendly, open and relaxed environments, where formal structures and dynamic spaces thrive to create a harmonious environment.