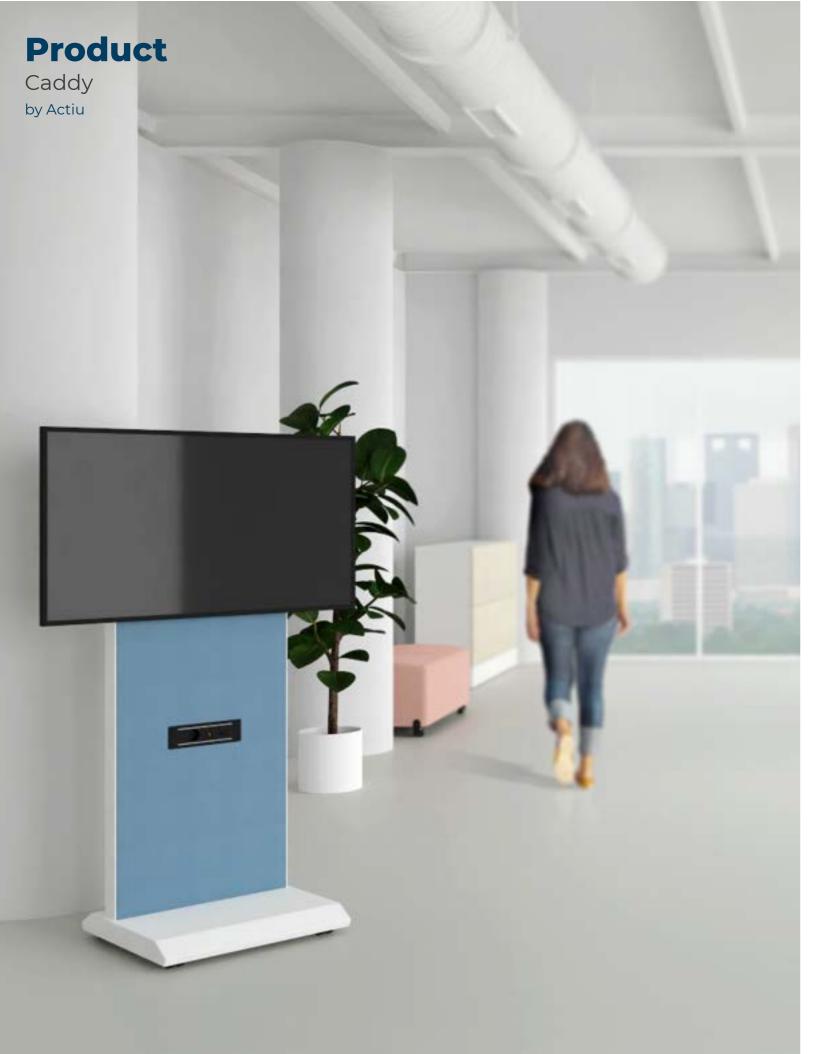

### Technology and connectivity

Freestanding screen on castors for receiving TV/ monitor up to 65" and with a maximum load of 35kg including power frame for integrated connectivity. It can be offered in melamine finish or fully upholstered, providing in turn a sound absorbing solution.

Flat screens are easily installed in the Caddy through the VESA perforations that are built into the surface by minimizing the mounting depth of the monitor.

New range of freestanding and versatile screens on castors which allow the partition of the space