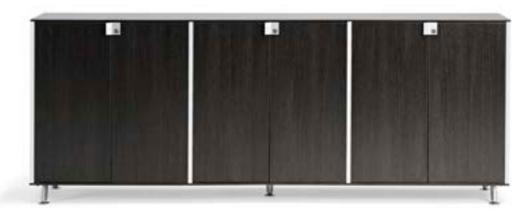

Cubic is a range of office archiving furniture whose symmetry offers optimum storage solutions and great ease of access. The Cubic range of cabinets boasts a simple and timeless design. Modern aesthetic, for professional and manager offices. Option sliding doors in MCF or glass with an aluminum frame.