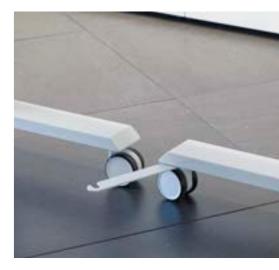

# **Flexibility** for each use

Sitting for extended periods of time has many different consequences. This program was created to prevent these health problems, with adjustable height desks by Actiu that promote working sitting down or standing up.

### Raise your Health

Mobility, the height adjustable desk capable of looking after your health while you work. Working on your feet for a few hours during the working day not only has a positive impact on health and well-being, it also improves your ability to concentrate and boosts productivity.

### **Raise your** Health

Mobility, the height adjustable desk capable of looking after your health while you work. Working on your feet for a few hours during the working day not only has a positive impact on health and well-being, it also improves your ability to concentrate and boosts productivity.