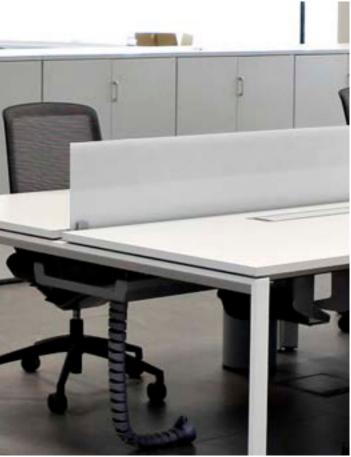

Upholstered seat

P LIMITA

ACTIU

The 360 freestanding screen is a divider and decorative element for the work environment. Contributes to improve the acoustic comfort of the area where it is allocated.

Link presents an auto assembly modular system from pieces of injected aluminium which enable multiple possibilities using by joining modules, which creates microarchitectures for designers and architects.

# **Specific** solutions

Configurations that combine technology and design with a wide range of materials that improve acoustic comfort while optimizing space.