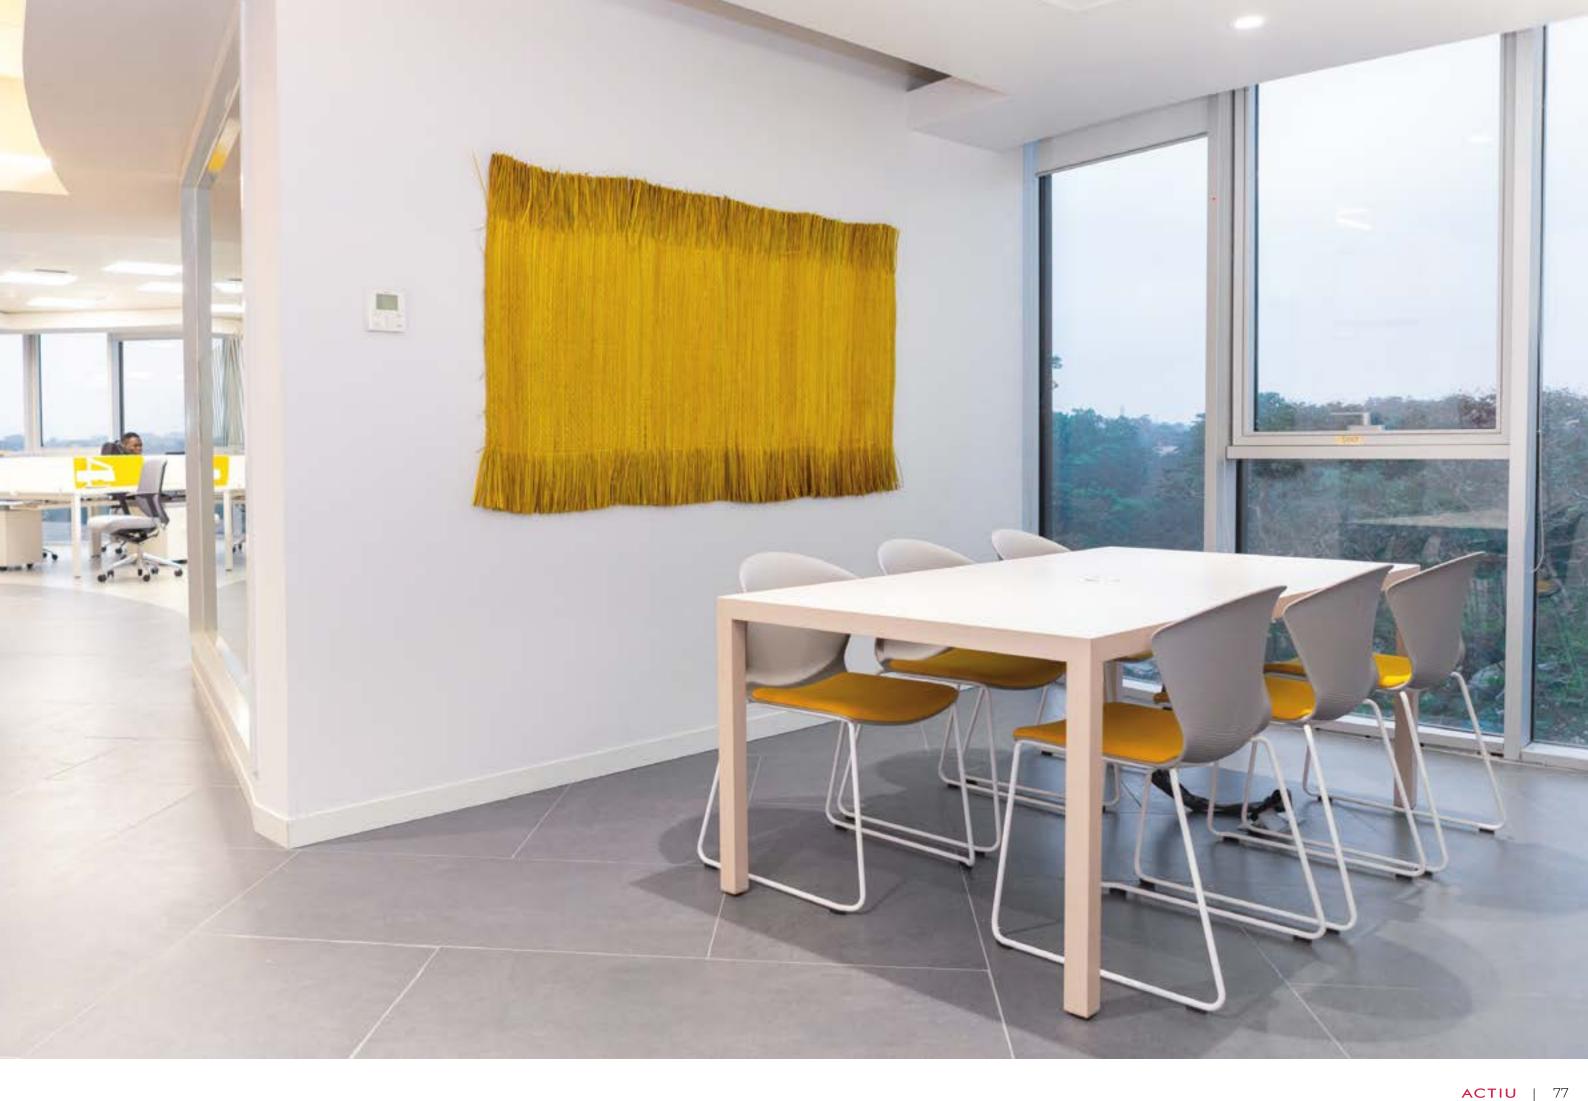

# Wing, with a vintage style design Winer 2015

The new collective chair Wing, with a vintage style design, is useful for any environment, both interior and exterior, responding to the technical and aesthetics needs of the new trends in collective office furniture, for its design, colour, finishes and accessories.

# Wing, with a vintage style design

Wing is a collective chair made by singleshot injection, of proportioned and balanced shapes, robust and stable, adjustable sizes, with comfortable geometry and a backrest that wraps around the traditional wooden seat.

reddot design award winner 2015

The new collective chair Wing, with a vintage style design, is useful for any environment, both interior and exterior, responding to the technical and aesthetics needs of the new trends in collective office furniture, for its design, colour, finishes and accessories. Product Urban Block by ITEMdesignworks