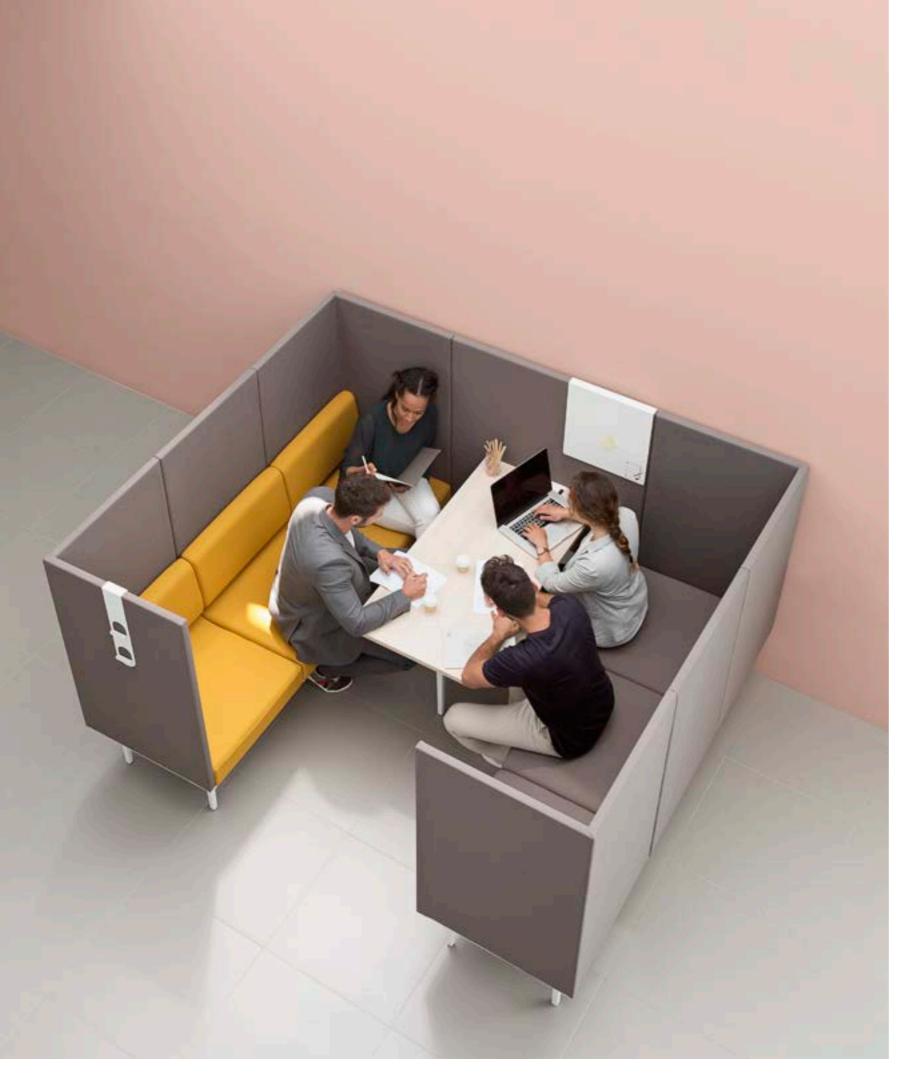

## Modules individuals

Longo is a system capable of taking your work level to the desired point. Longo fuses soft seating with the office using a platform from a robust structure but with a light aspect, which acts as a link to connect and branch numerous modules in a space.

Now you don't have to leave the office to get away...

Longo enables more friendly, open and relaxed environments, where formal structures and dynamic spaces thrive to create a harmonious environment.

Longo received the American recognition when it won the Gold prize for "The Best of NeoCon" in the "Lounge Furniture Collection" category. A comprehensive range of sofas, armchairs, modular structures, filling systems and functional seats that are recognised for their excellent design and the productive solutions they provide.