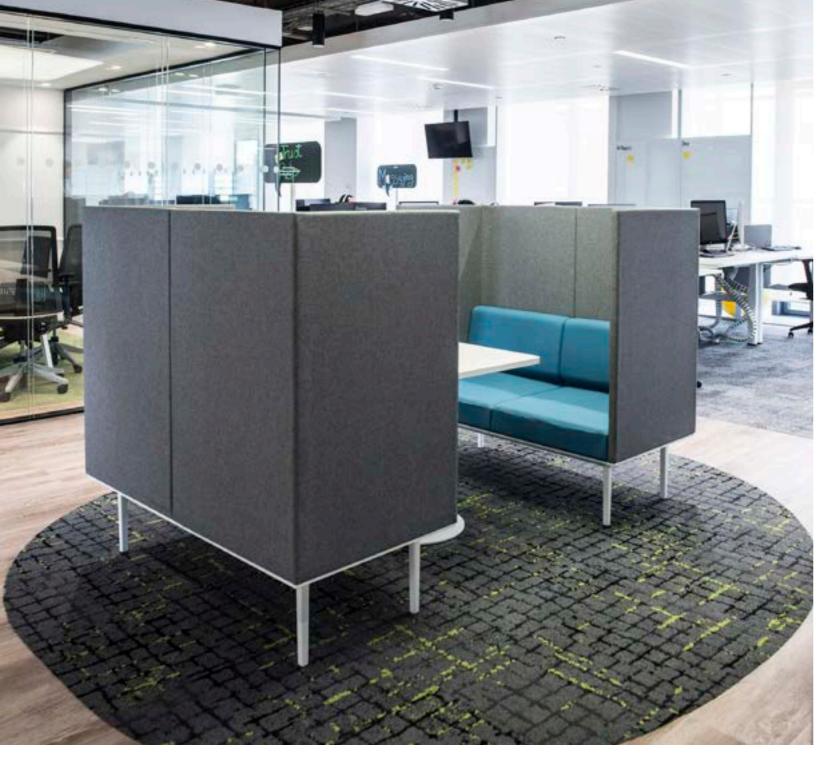

## Modules individuals

Longo is a system capable of taking your work level to the desired point. Longo fuses soft seating with the office using a platform from a robust structure but with a light aspect, which acts as a link to connect and branch numerous modules in a space.

Now you don't have to leave the office to get away...

Longo enables more friendly, open and relaxed environments, where formal structures and dynamic spaces thrive to create a harmonious environment.

Longo received the American recognition when it won the Gold prize for "The Best of NeoCon" in the "Lounge Furniture Collection" category. A comprehensive range of sofas, armchairs, modular structures, filling systems and functional seats that are recognised for their excellent design and the productive solutions they provide.