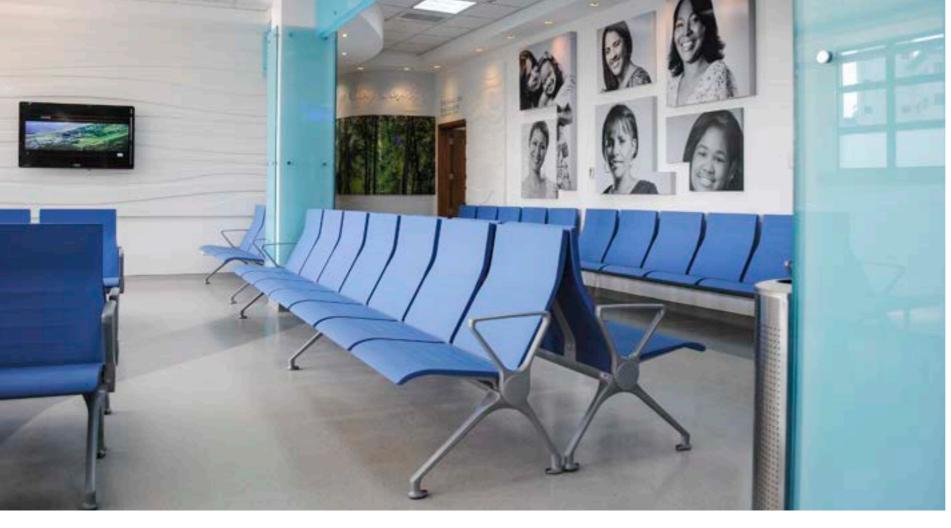

Design and engineering are inspired by natural architecture to create Transit. Combination of beauty, strength and ergonomics define this personal bench seating.

**ACTIU** | 139

Melamine lockers are suitable for any space. They stand out for their elegance and robustness. Due to their aesthetic, they are widely used in changing rooms, premises, offices, corridors or visiting areas, institutions, offices...