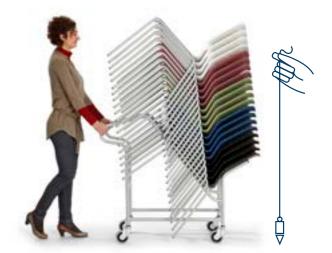

e design

Wing is a collective chair made by singleshot injection, of proportioned and balanced shapes, robust and stable, adjustable sizes, with comfortable geometry and a backrest that wraps around the traditional wooden seat.







reddot design award winner 2015









The new collective chair Wing, with a vintage style design, is useful for any environment, both interior and exterior, responding to the technical and aesthetics needs of the new trends in collective office furniture, for its design, colour, finishes and accessories. Product Urban Block by ITEMdesignworks









Urban is a family of chairs with a constructive concept of open architecture which allows multipe configurations. A versatile and universal product which offers various solutions through a range of models.





### Maximum functionality, in different uses

Manufactured with eco-design criteria and where everything flows in a delicate way, without the rigidness or elements that distort the continuity of the forms.



ACTIU



Manufactured with eco-design criteria and where everything flows in a delicate way, without the rigidness or elements that distort the continuity of the forms.



URBAN 50









With an innovative design and three options of ergonomic backs, urban allows configurations for collaboration, training and formal or informal meetings.



URBAN 30







Seating program based on a contemporary design fabricada con materiales nobles offering exclusive features and created with the highest standards.







# **Comfortable,** versatile





Ł



87

**Product** Uma by Lledó & C