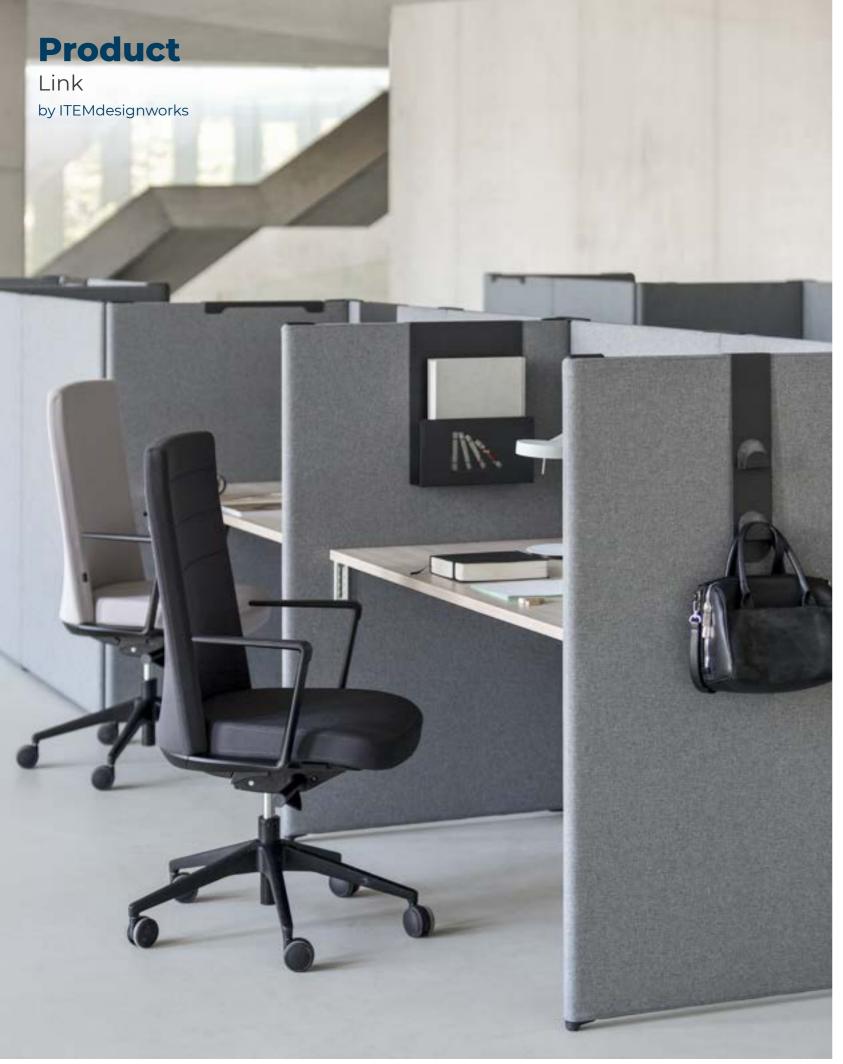

Upholstered seat

P LIMITA

ACTIU

The 360 freestanding screen is a divider and decorative element for the work environment. Contributes to improve the acoustic comfort of the area where it is allocated.

Link presents an auto assembly modular system from pieces of injected aluminium which enable multiple possibilities using by joining modules, which creates microarchitectures for designers and architects.

# Link presents, a modular system

**Product** Desk Mounted Screens by Actiu