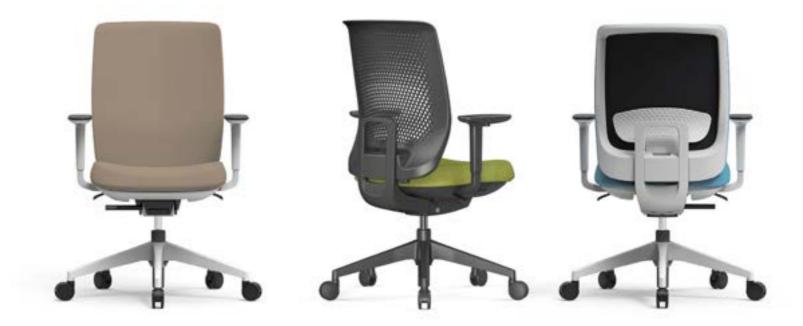

## **Facilitates** movement

Trim, the new work chair from Actiu, designed by Alegre Design, was created to take care of people, improving their wellbeing and providing high performance support.

SALIDA

## **Evolution** at work for a healthy and productive life

A chair inspired by the versatility and customisation of the younger generations, the millennials, and all those people opting for new and more dynamic, flexible and creative ways of working. A chair with a fresh, young and light-hearted aesthetic and committed to ergonomics and caring for one's health.