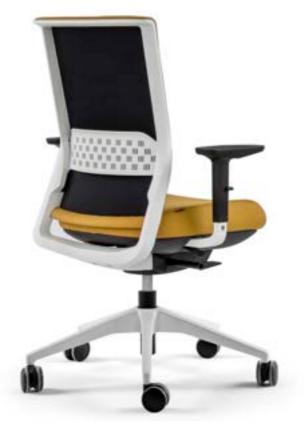

## **Facilitates** movement

Trim, the new work chair from Actiu, designed by Alegre Design, was created to take care of people, improving their wellbeing and providing high performance support.

SALIDA