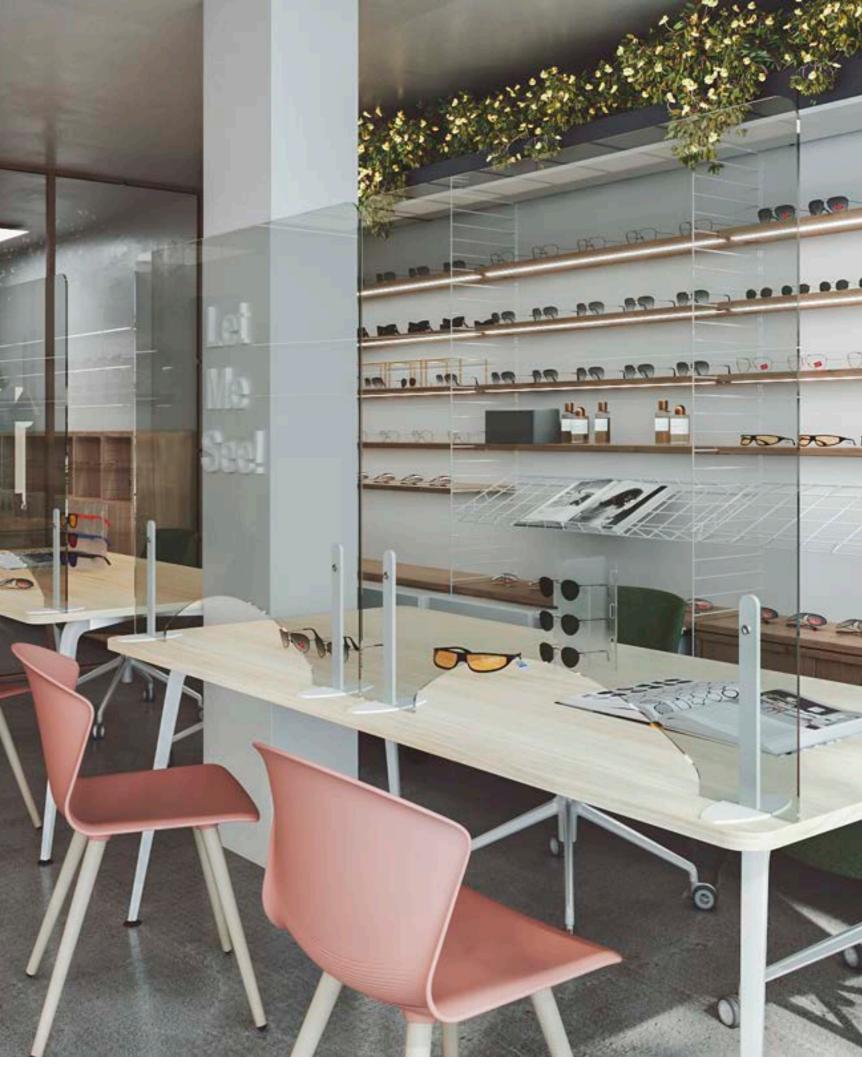

Upholstered seat

P LIMITA

ACTIU

The 360 freestanding screen is a divider and decorative element for the work environment. Contributes to improve the acoustic comfort of the area where it is allocated.

Link presents an auto assembly modular system from pieces of injected aluminium which enable multiple possibilities using by joining modules, which creates microarchitectures for designers and architects.