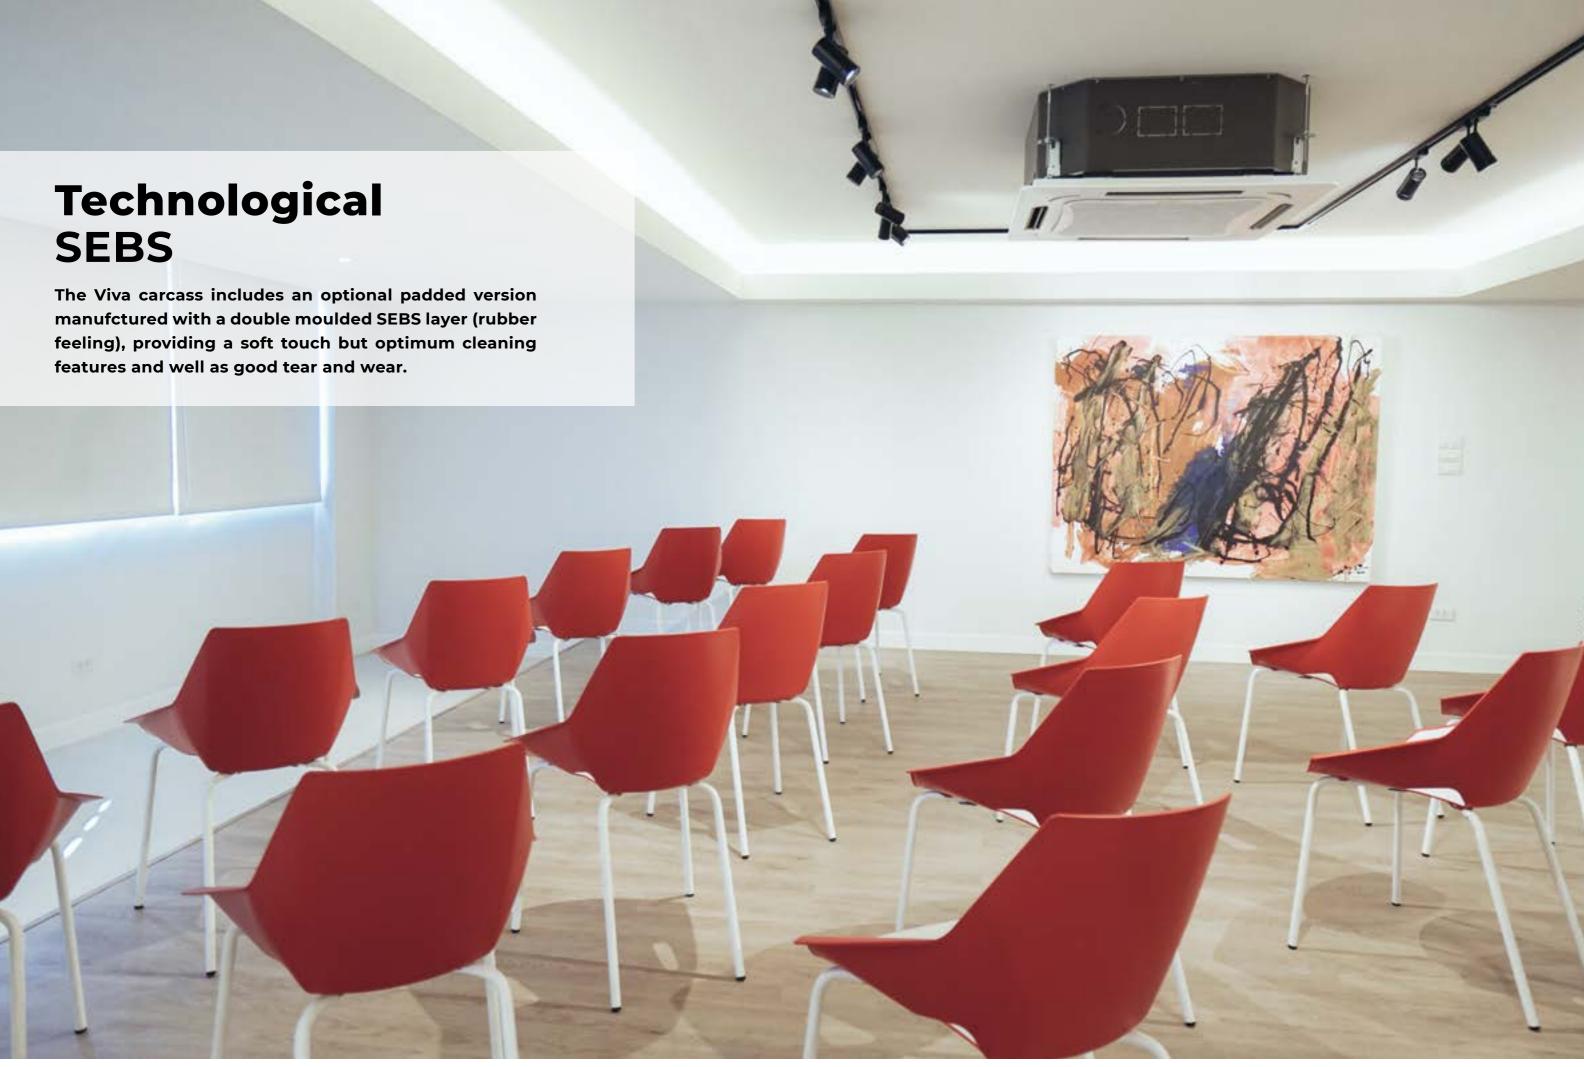

Plek chair has a personal style: slim and continuous lines. Light design combined with materials suchas moulded aluminium frame, make Plek a unique product.

**Product** Viva by Alegre Studio

> A aesthetics fun monobloc seating programme offering a versatile use in private or public environments. A fresh and original design.