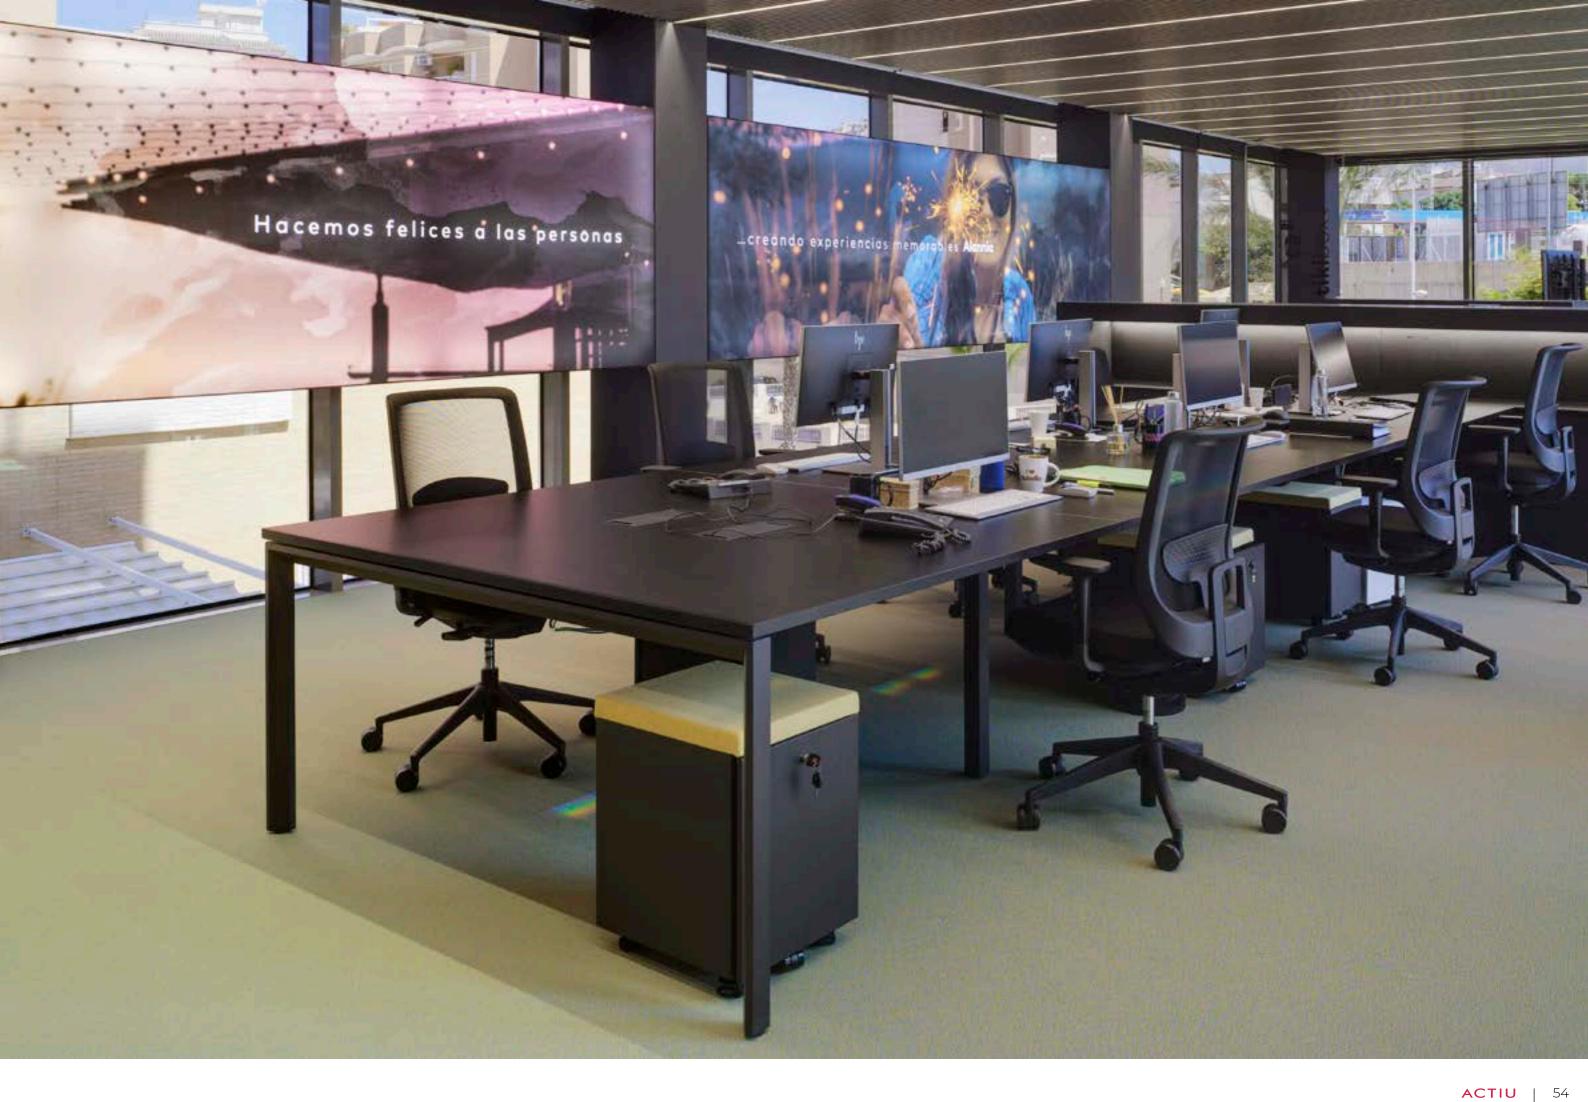

### Communicate, share and collaborate to **Work better**

Vital 300 is the new program of tables that aligns with the new trends and real need of the new workers. It helps generate more communication and dynamic workflows.

### New solution for workspaces

Simple layouts with rectangular lines, easy to assemble and an elegan design define the Vital Pro system. A collection capable of bringing multiple furnishing solutions adaptable to all the different needs of the workplace and architectural environment.

## Meeting and team work

Vital is a wide and complete desking system, able to match with lots of accessories and provide the solutions needed for large building and projects.