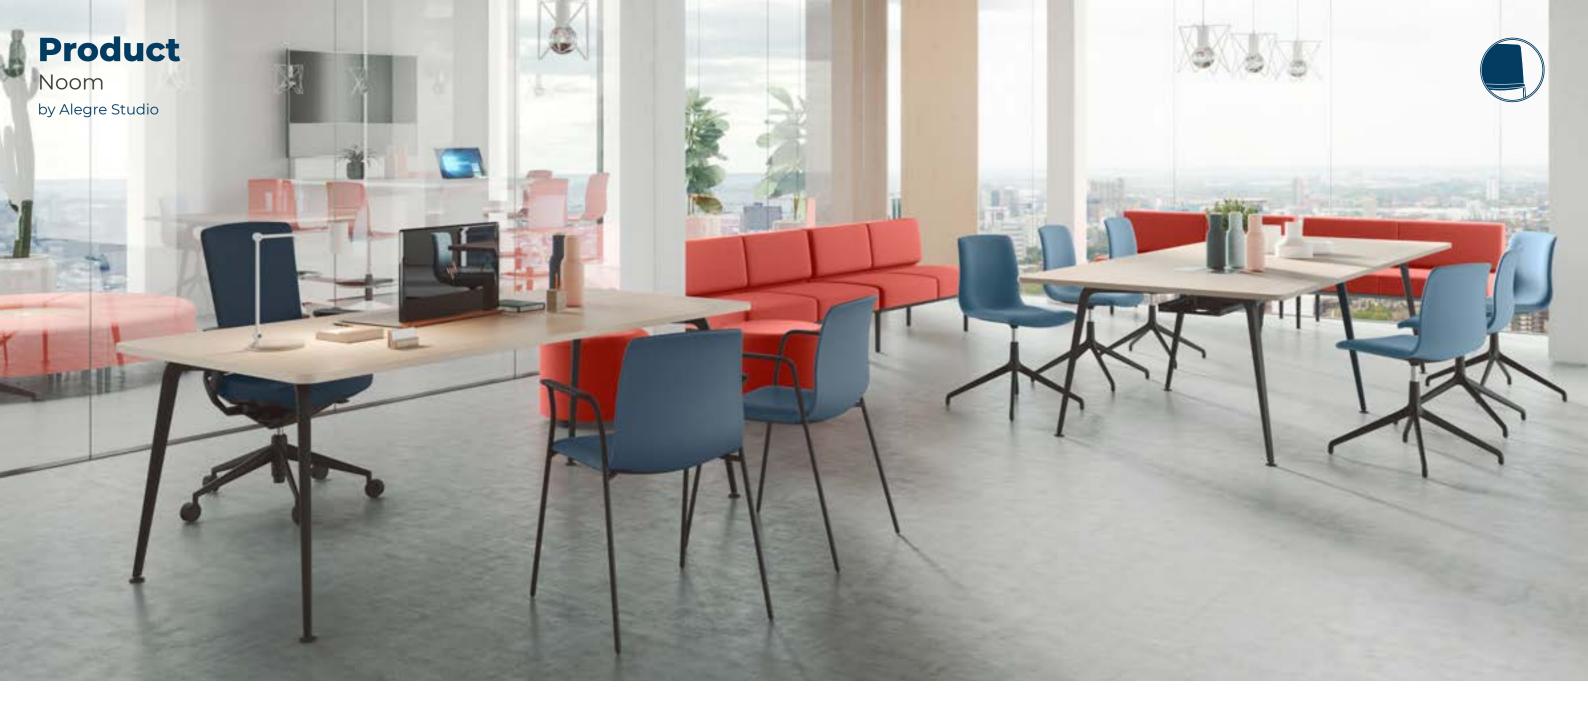

Noom fuses artisan upholstery with 3D patterns and seams technologies. It creates an unprecedented geometry from a soft and back to front design capable of generating new sensations in all kinds of spaces. Furthermore, Noom represents a technological leap in terms of furniture upholstery.