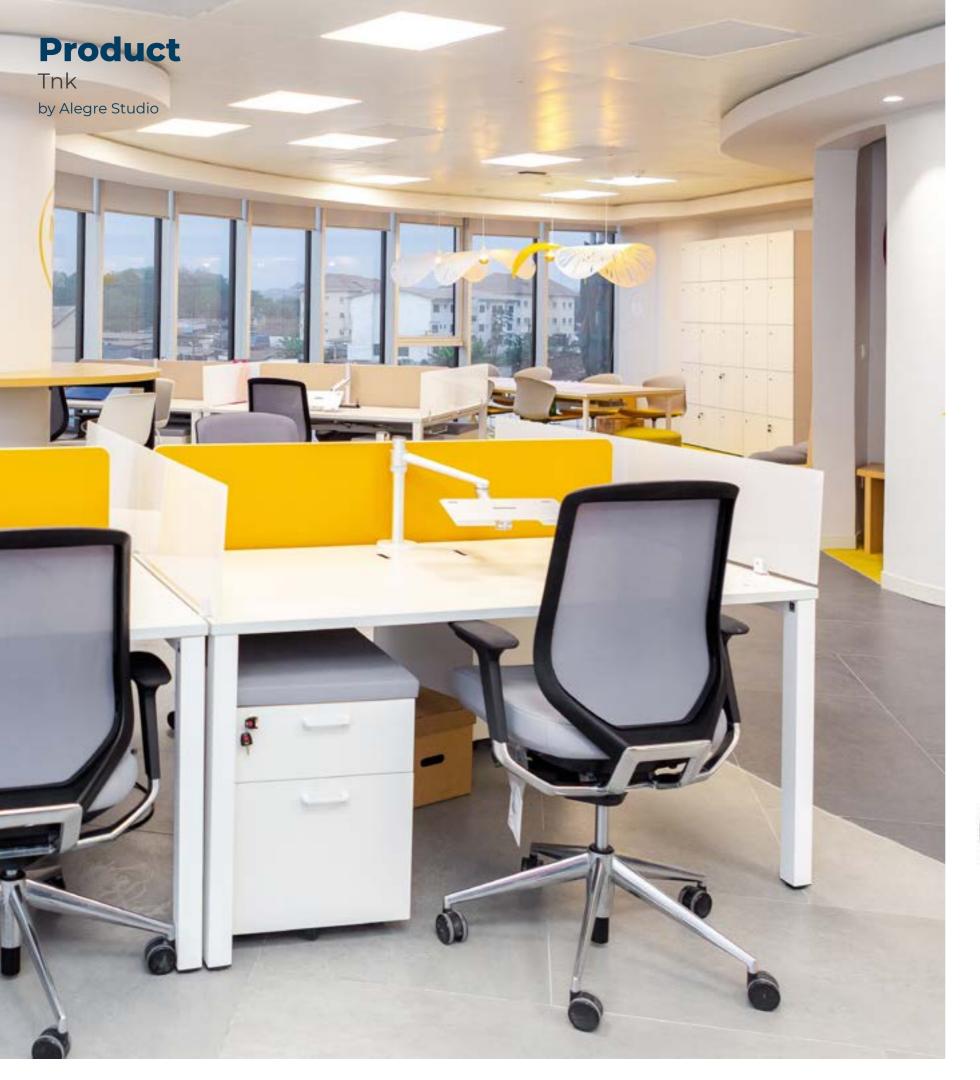

ACTIU

TNK incorporates an innovative and exclusive mechanism of progressive resistance, fully integrated and easily accessible from a seated position. Its technological development and engineering has allowed Actiu to obtain an exclusive patent for this mechanism.