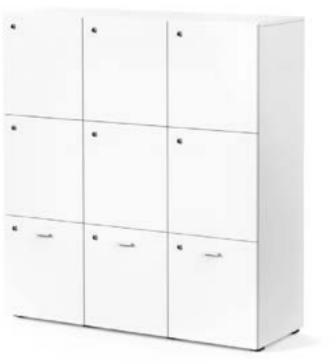

Design and engineering are inspired by natural architecture to create Transit. Combination of beauty, strength and ergonomics define this personal bench seating.

**ACTIU** | 139

Melamine lockers are suitable for any space. They stand out for their elegance and robustness. Due to their aesthetic, they are widely used in changing rooms, premises, offices, corridors or visiting areas, institutions, offices...