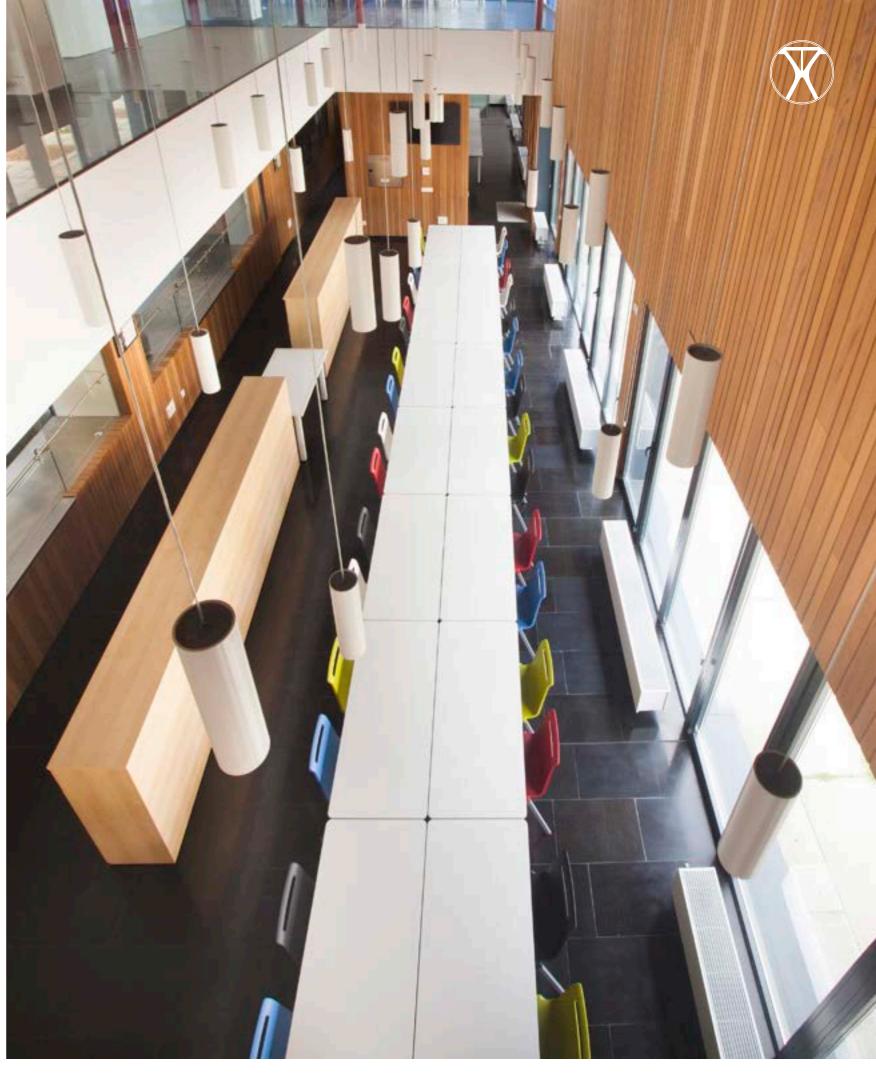

Talent is a collective, mobile, foldable, stackable and height adjustable table system, that offers great versatility to multi-spaces. They also provide an ergonomic impovement because the height adjustment system does not need an electrical connection.

#### Product

Trama by Alegre Studio

> With an anchorage system easy to use, Trama meets the needs that arise at each installation allowing diferent compositions to perform quicky and efficiently. Trama allows the surface to be lifted enabling storage to save space.