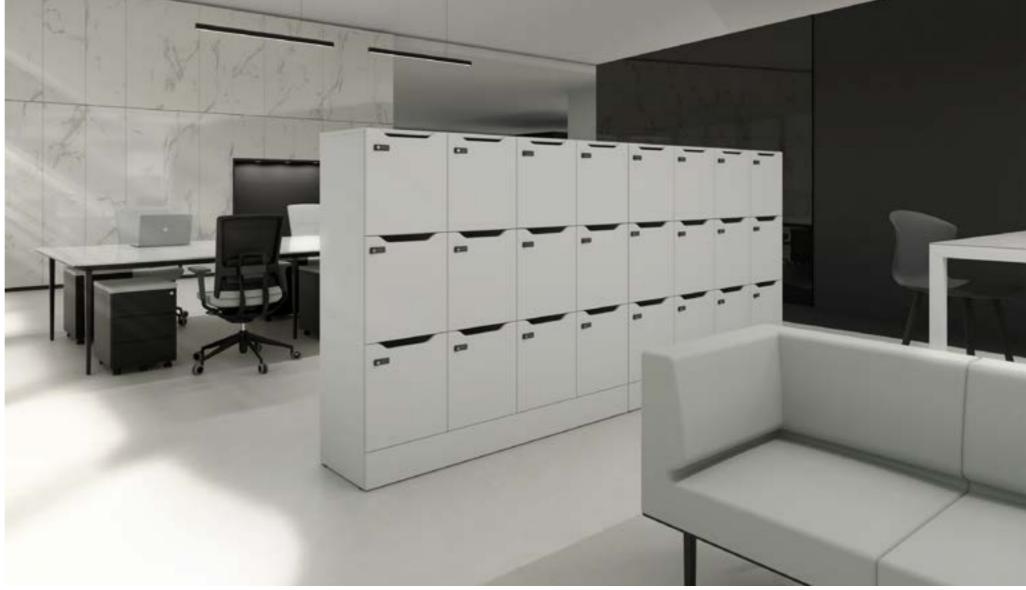

Design and engineering are inspired by natural architecture to create Transit. Combination of beauty, strength and ergonomics define this personal bench seating.

**ACTIU** | 139

Melamine lockers are suitable for any space. They stand out for their elegance and robustness. Due to their aesthetic, they are widely used in changing rooms, premises, offices, corridors or visiting areas, institutions, offices...