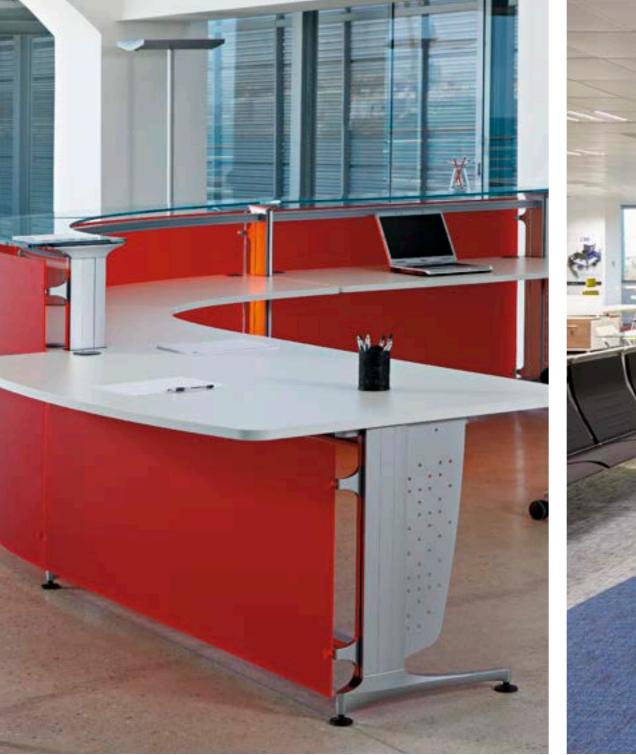

SOFT S-10

SOFT S-50

The new program offers a wide range of standardized measures that allow, at the same time, development of specific products for projects when required.

ACTIU

A reception counter system that enables communication in attending areas. A modular system which create's casual, elegant and plain proposals.