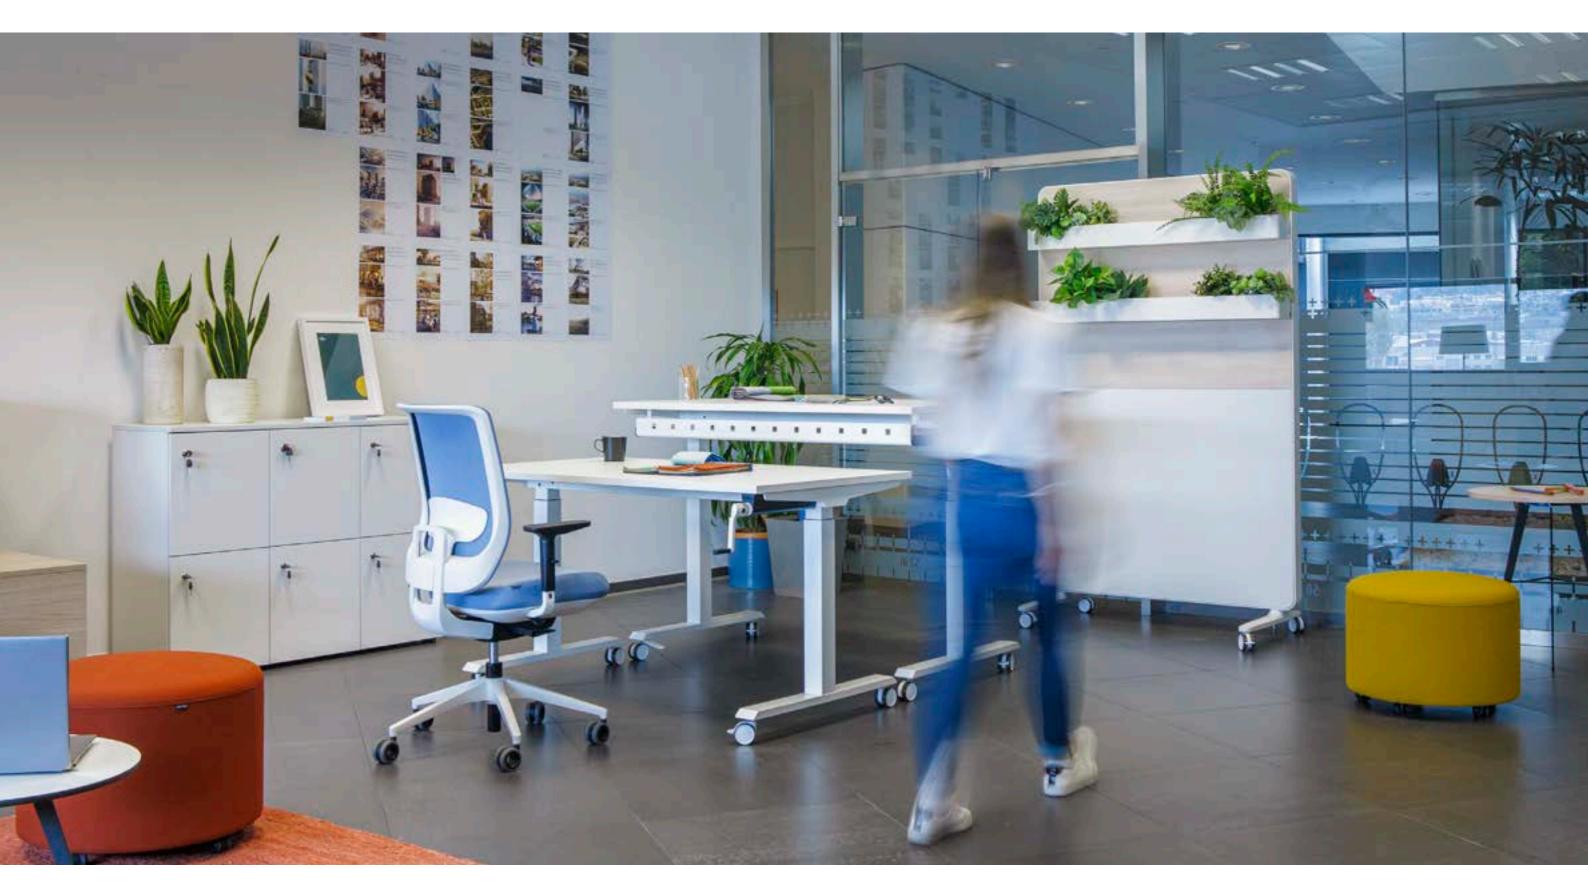

# **Flexibility** for each use

Sitting for extended periods of time has many different consequences. This program was created to prevent these health problems, with adjustable height desks by Actiu that promote working sitting down or standing up.

### Raise your Health

Mobility, the height adjustable desk capable of looking after your health while you work. Working on your feet for a few hours during the working day not only has a positive impact on health and well-being, it also improves your ability to concentrate and boosts productivity.

### **Raise your** Health

Mobility, the height adjustable desk capable of looking after your health while you work. Working on your feet for a few hours during the working day not only has a positive impact on health and well-being, it also improves your ability to concentrate and boosts productivity.

Talent is a collective, mobile, foldable, stackable and height adjustable table system, that offers great versatility to multi-spaces. They also provide an ergonomic impovement because the height adjustment system does not need an electrical connection.