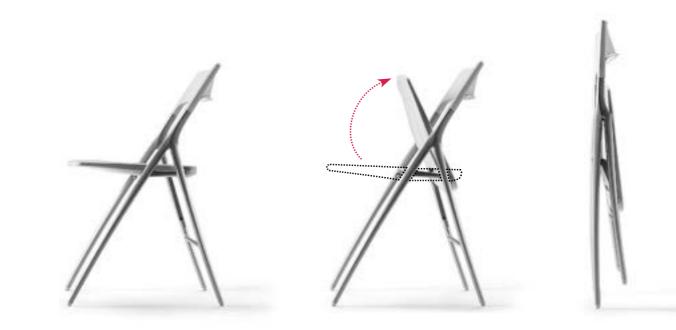

47

**Product** Plek by Alegre Studio

> Plek reinvents the typical concept of stackable office furniture. A program characterized by its great adaptability, allowing the incorporation of any natural shape.