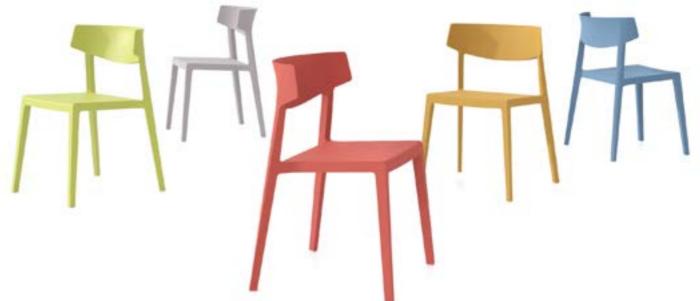

# Wing, with a vintage style design Winer 2015

The new collective chair Wing, with a vintage style design, is useful for any environment, both interior and exterior, responding to the technical and aesthetics needs of the new trends in collective office furniture, for its design, colour, finishes and accessories.

# Wing, with a vintage style design

Wing is a collective chair made by singleshot injection, of proportioned and balanced shapes, robust and stable, adjustable sizes, with comfortable geometry and a backrest that wraps around the traditional wooden seat.

reddot design award winner 2015

The new collective chair Wing, with a vintage style design, is useful for any environment, both interior and exterior, responding to the technical and aesthetics needs of the new trends in collective office furniture, for its design, colour, finishes and accessories. Product Urban Block by ITEMdesignworks