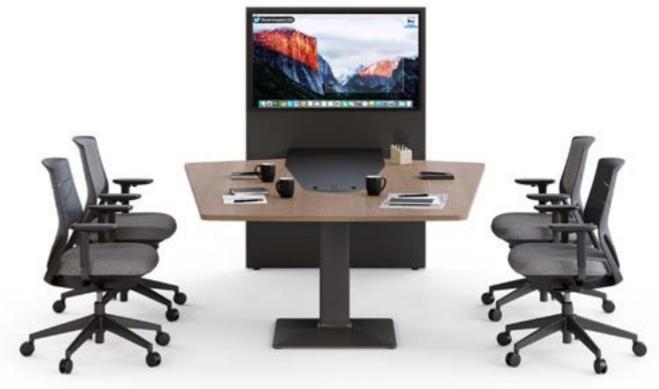

Media tables integrate naturally new technologies with furniture. Table is made of hardwood materials, with large dimensions and a trapezoidal shape. Its design allows all users to be connected; the present and the online ones. This version of Power incorporates a panel to hold the TV screen with central cable management that facilitates the connection of all devices.