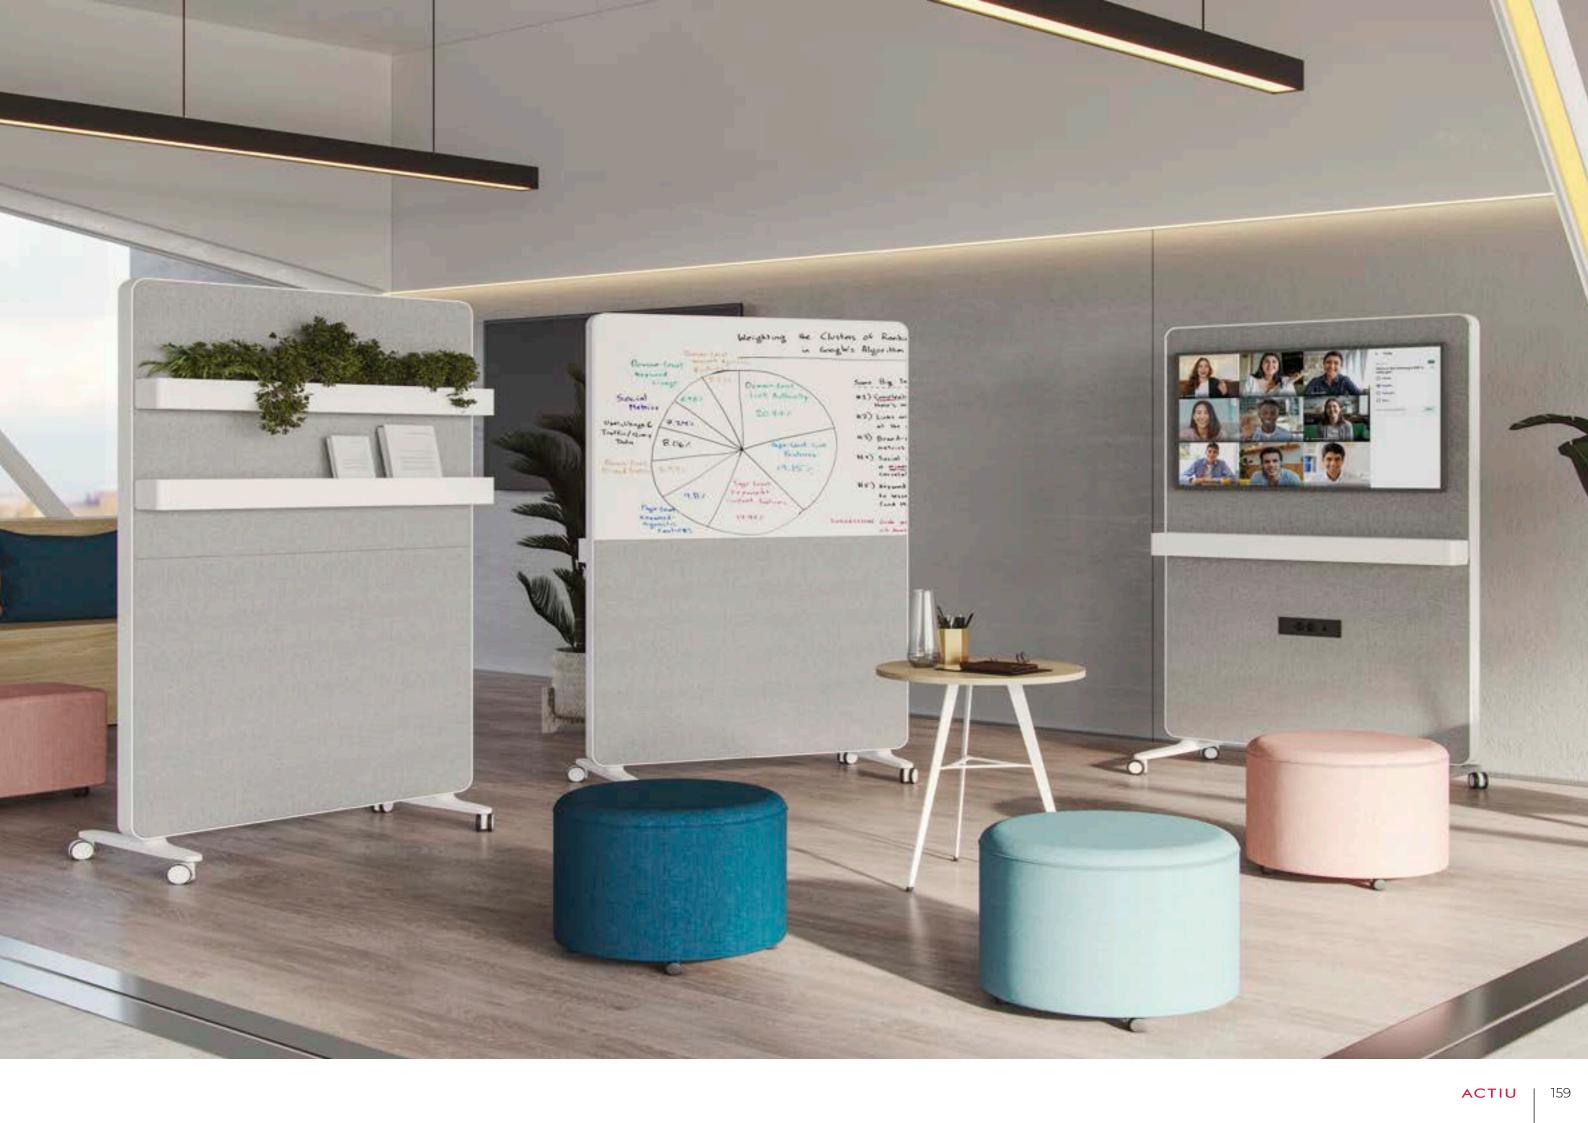

### Technology and connectivity

Freestanding screen on castors for receiving TV/ monitor up to 65" and with a maximum load of 35kg including power frame for integrated connectivity. It can be offered in melamine finish or fully upholstered, providing in turn a sound absorbing solution.

Flat screens are easily installed in the Caddy through the VESA perforations that are built into the surface by minimizing the mounting depth of the monitor.

New range of freestanding and versatile screens on castors which allow the partition of the space

A new concept of grandstands that enables to redesign the space quickly and efficiently. His modular essence and incorporation of wheels energize the workspace and allow you to create new areas easily.