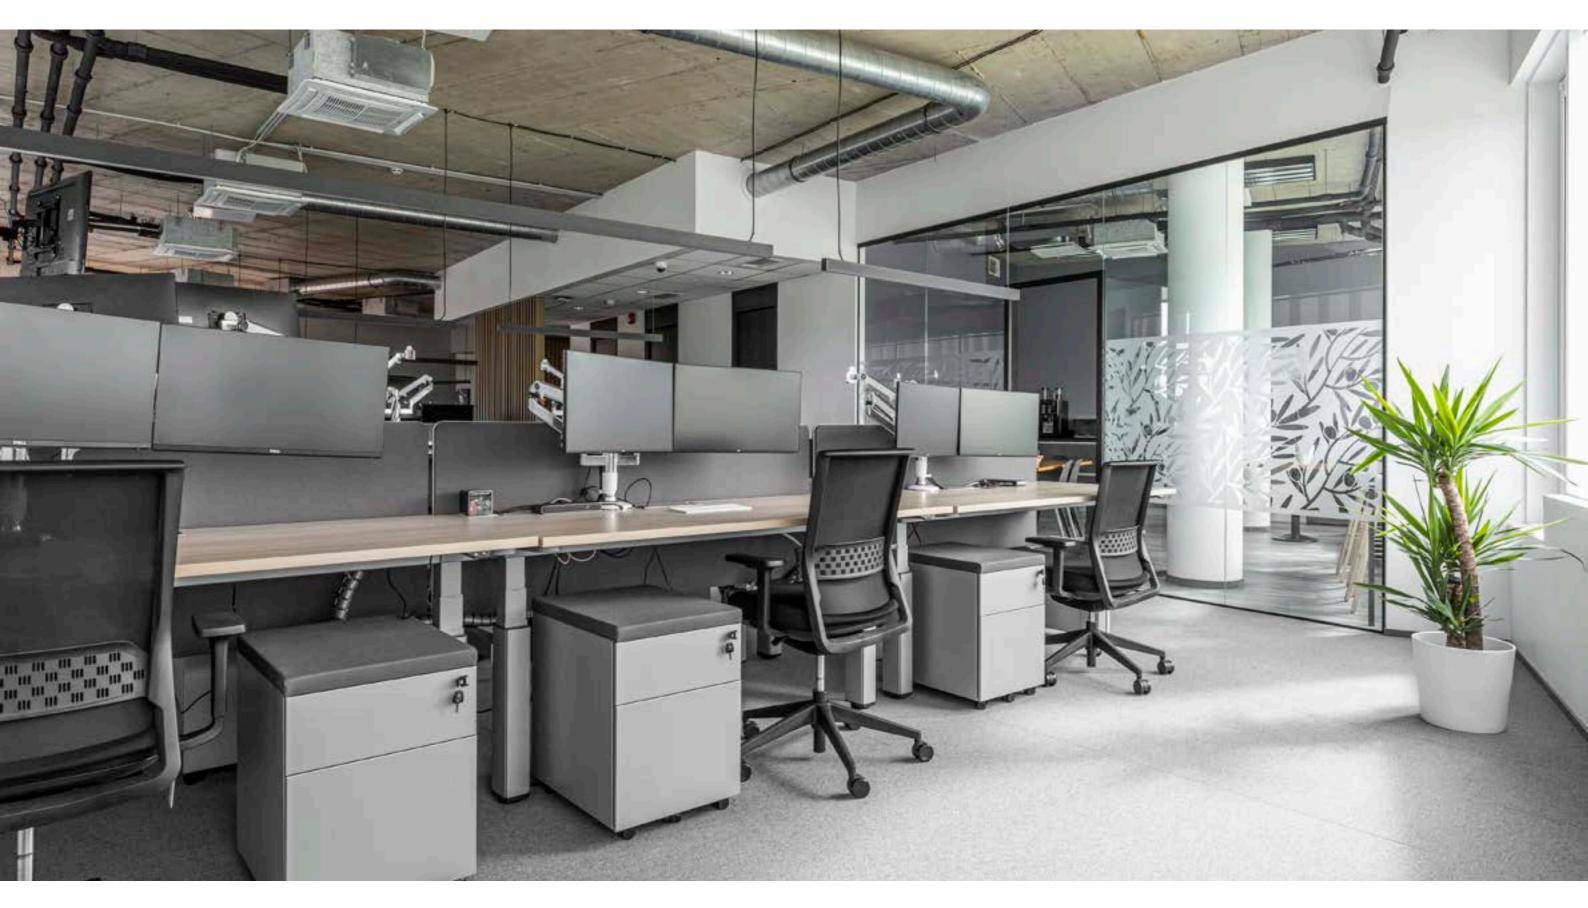

# **Flexibility** for each use

Sitting for extended periods of time has many different consequences. This program was created to prevent these health problems, with adjustable height desks by Actiu that promote working sitting down or standing up.

### Raise your Health

Mobility, the height adjustable desk capable of looking after your health while you work. Working on your feet for a few hours during the working day not only has a positive impact on health and well-being, it also improves your ability to concentrate and boosts productivity.

### **Raise your** Health

Mobility, the height adjustable desk capable of looking after your health while you work. Working on your feet for a few hours during the working day not only has a positive impact on health and well-being, it also improves your ability to concentrate and boosts productivity.