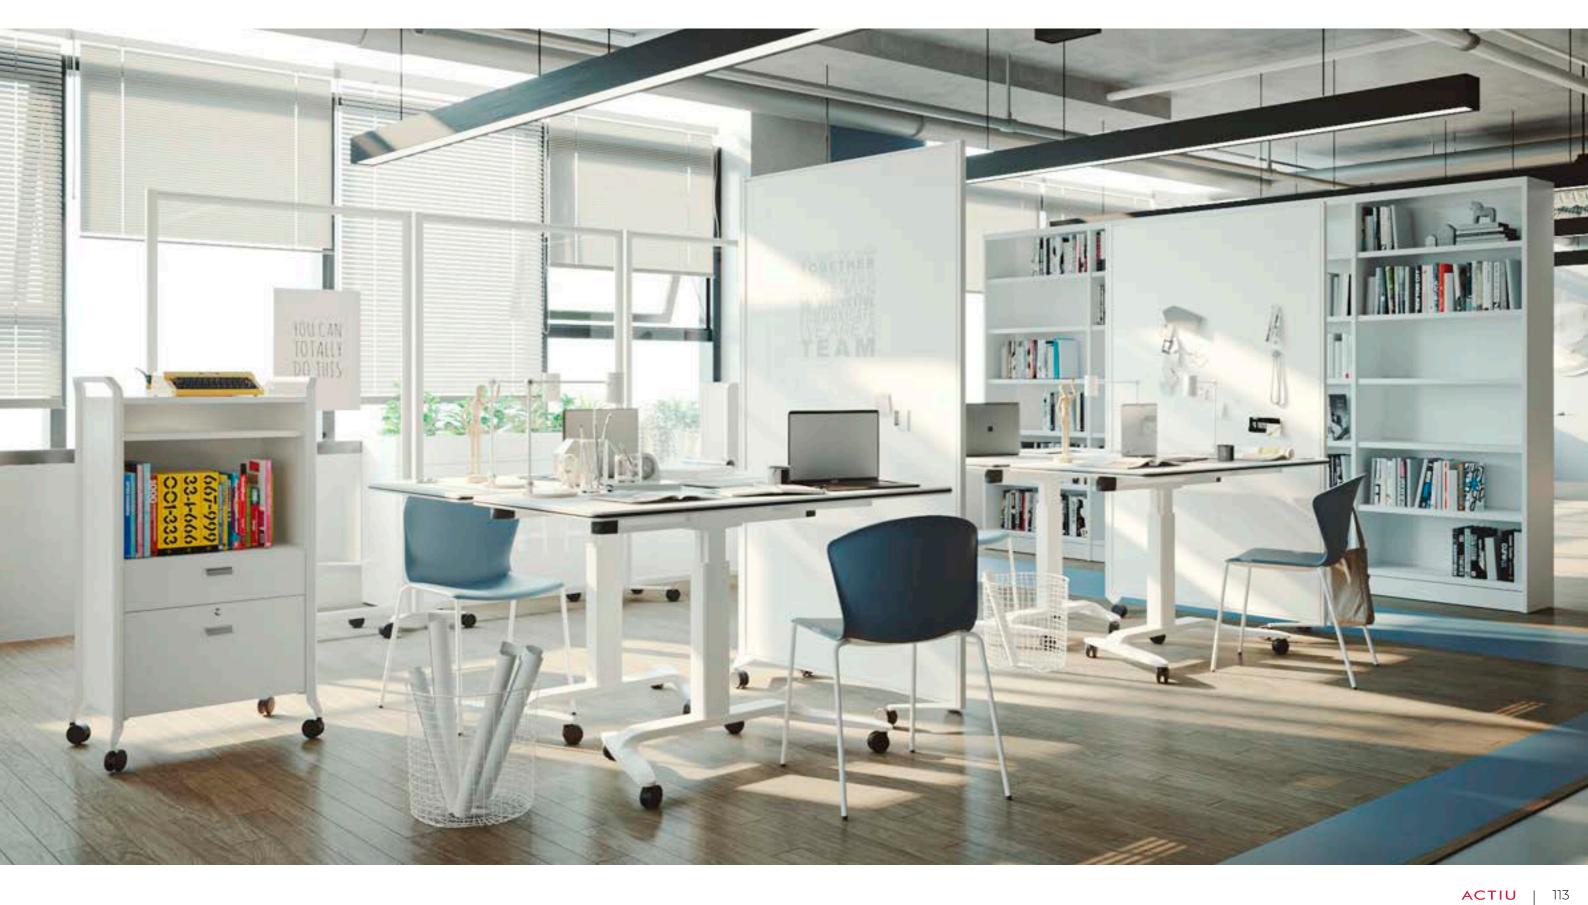

# **Flexibility** for each use

Sitting for extended periods of time has many different consequences. This program was created to prevent these health problems, with adjustable height desks by Actiu that promote working sitting down or standing up.

### Raise your Health

Mobility, the height adjustable desk capable of looking after your health while you work. Working on your feet for a few hours during the working day not only has a positive impact on health and well-being, it also improves your ability to concentrate and boosts productivity.

### **Raise your** Health

Mobility, the height adjustable desk capable of looking after your health while you work. Working on your feet for a few hours during the working day not only has a positive impact on health and well-being, it also improves your ability to concentrate and boosts productivity.

Talent is a collective, mobile, foldable, stackable and height adjustable table system, that offers great versatility to multi-spaces. They also provide an ergonomic impovement because the height adjustment system does not need an electrical connection.