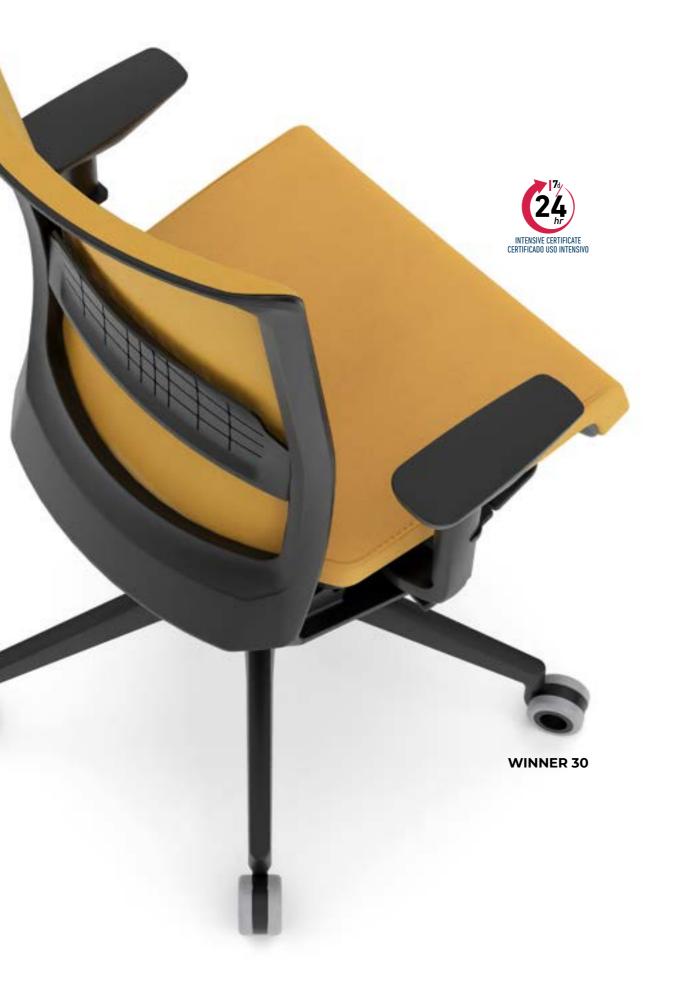

## **Facilitates** movement

Trim, the new work chair from Actiu, designed by Alegre Design, was created to take care of people, improving their wellbeing and providing high performance support.

SALIDA