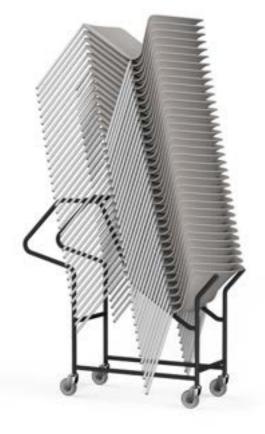

A multifunctional product that's light and easy to move, based on a monoblock framework. It can be easily stacked in a cart with up to 30 units in a vertical position of up to 15 units.