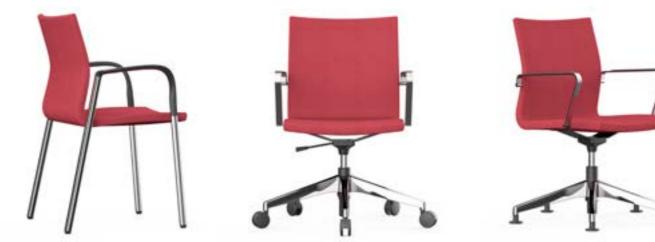

Intelligent technology a high level of comfort

Product

by Alegre Studio

Stay

Stay is a high quality and competitive operative chair, an innovative product for its high moldable capacity. A chair selected at the Delta Awards , 2013 for its freshness, comfortability and high sustainability.

**High technology** with a high level of comfort

The availability of different colours of mesh and upholstered seats, in combination with multiple options in the selection of materials and finishes for the bases, covers and wheels, offer many customisation possibilities.