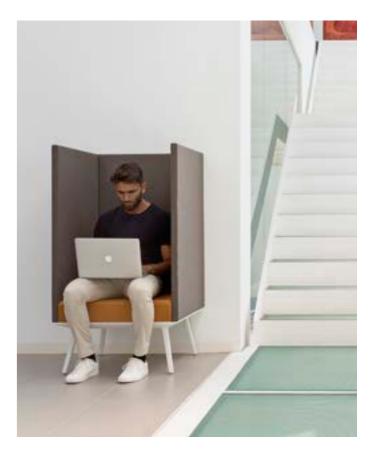

## Modules individuals

Longo is a system capable of taking your work level to the desired point. Longo fuses soft seating with the office using a platform from a robust structure but with a light aspect, which acts as a link to connect and branch numerous modules in a space.

Now you don't have to leave the office to get away...

Longo enables more friendly, open and relaxed environments, where formal structures and dynamic spaces thrive to create a harmonious environment.