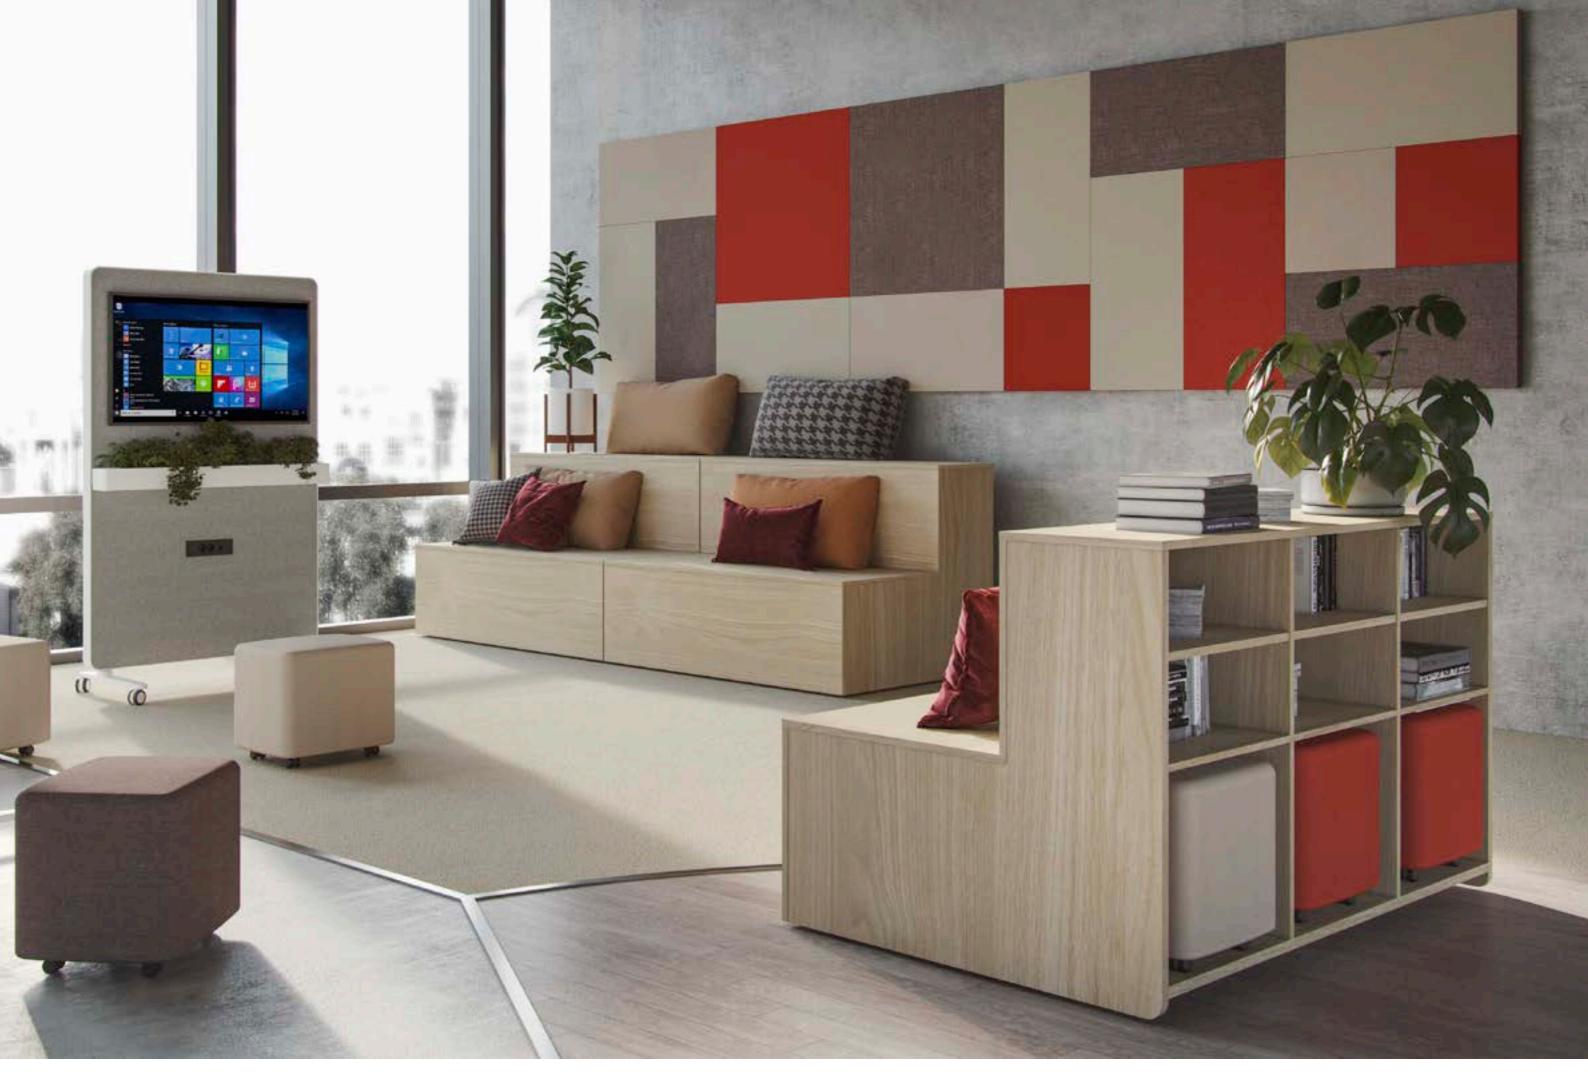

# AGILE COLLECTION • •

Agile collection by Actiu is a set of solutions to adapt offices to new Agile methodologies

### Technology and connectivity

Freestanding screen on castors for receiving TV/ monitor up to 65" and with a maximum load of 35kg including power frame for integrated connectivity. It can be offered in melamine finish or fully upholstered, providing in turn a sound absorbing solution.

Flat screens are easily installed in the Caddy through the VESA perforations that are built into the surface by minimizing the mounting depth of the monitor.

New range of freestanding and versatile screens on castors which allow the partition of the space

A new concept of grandstands that enables to redesign the space quickly and efficiently. His modular essence and incorporation of wheels energize the workspace and allow you to create new areas easily.