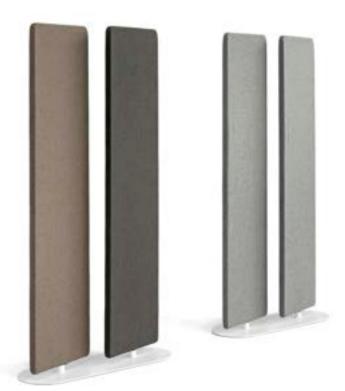

Upholstered seat

P LIMITA

ACTIU

The 360 freestanding screen is a divider and decorative element for the work environment. Contributes to improve the acoustic comfort of the area where it is allocated.

Link presents an auto assembly modular system from pieces of injected aluminium which enable multiple possibilities using by joining modules, which creates microarchitectures for designers and architects.

## Agile microspaces

The Split screen range is highly versatile, its light structure version (up to 2 metres tall), facilitates creating microspaces within an open-plan office, offering the possibility of dividing and separating work areas according to the needs at any given moment.