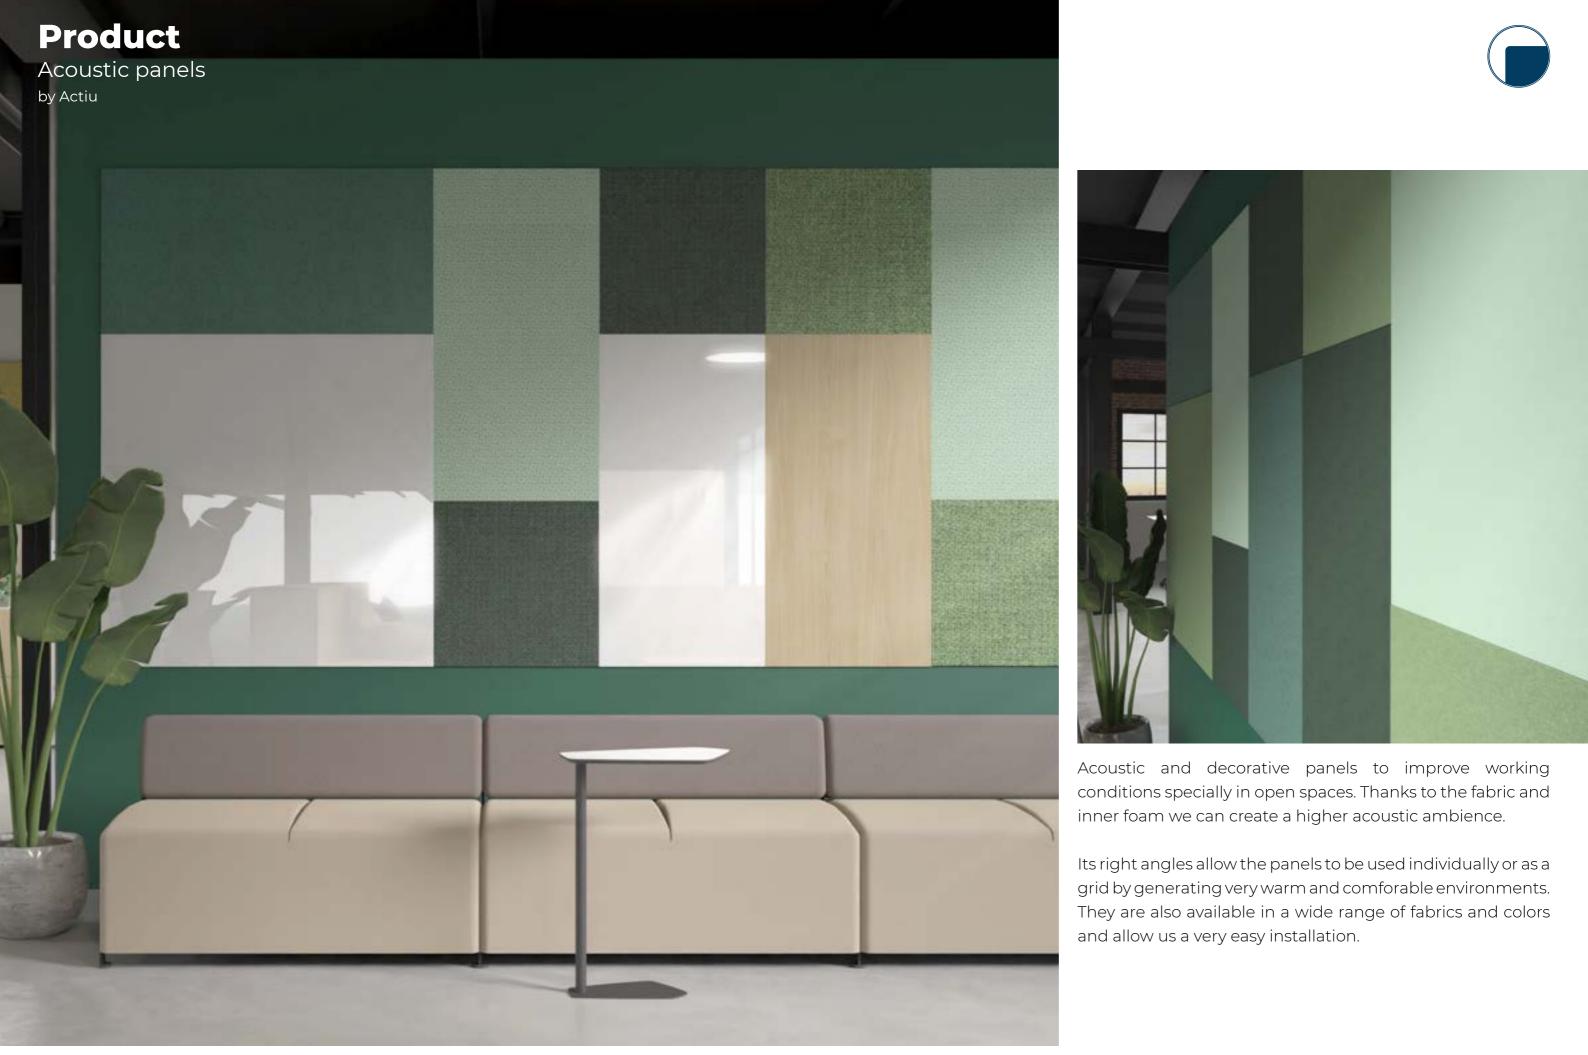

Upholstered seat

P LIMITA

ACTIU

The 360 freestanding screen is a divider and decorative element for the work environment. Contributes to improve the acoustic comfort of the area where it is allocated.

Link presents an auto assembly modular system from pieces of injected aluminium which enable multiple possibilities using by joining modules, which creates microarchitectures for designers and architects.

# **Specific** solutions

Configurations that combine technology and design with a wide range of materials that improve acoustic comfort while optimizing space.