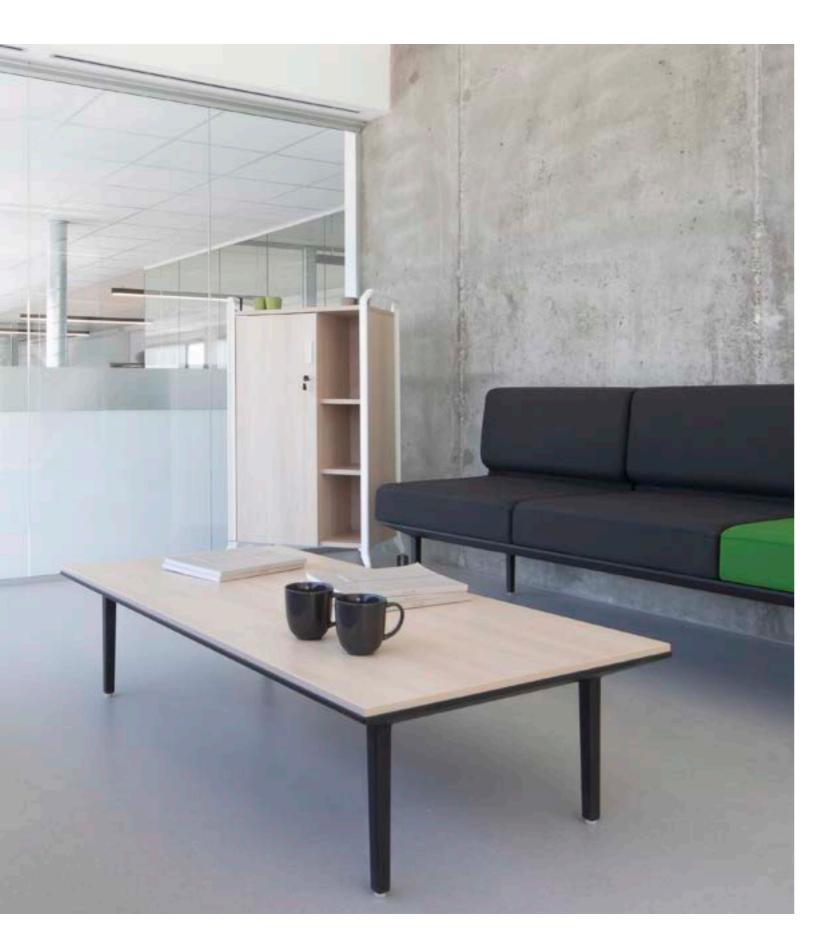

Design and engineering are inspired by natural architecture to create Transit. Combination of beauty, strength and ergonomics define this personal bench seating.

**ACTIU** | 139

Melamine lockers are suitable for any space. They stand out for their elegance and robustness. Due to their aesthetic, they are widely used in changing rooms, premises, offices, corridors or visiting areas, institutions, offices...

**Product** Metal Filing System