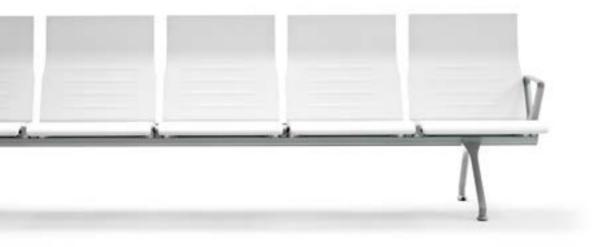

Design and engineering are inspired by natural architecture to create Transit. Combination of beauty, strength and ergonomics define this personal bench seating.

**ACTIU** | 139

Melamine lockers are suitable for any space. They stand out for their elegance and robustness. Due to their aesthetic, they are widely used in changing rooms, premises, offices, corridors or visiting areas, institutions, offices...