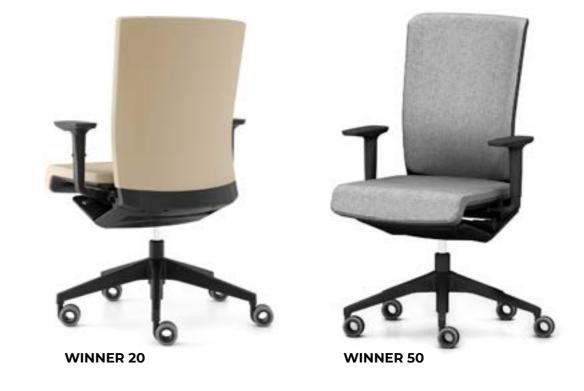

## **Facilitates** movement

Trim, the new work chair from Actiu, designed by Alegre Design, was created to take care of people, improving their wellbeing and providing high performance support.

SALIDA