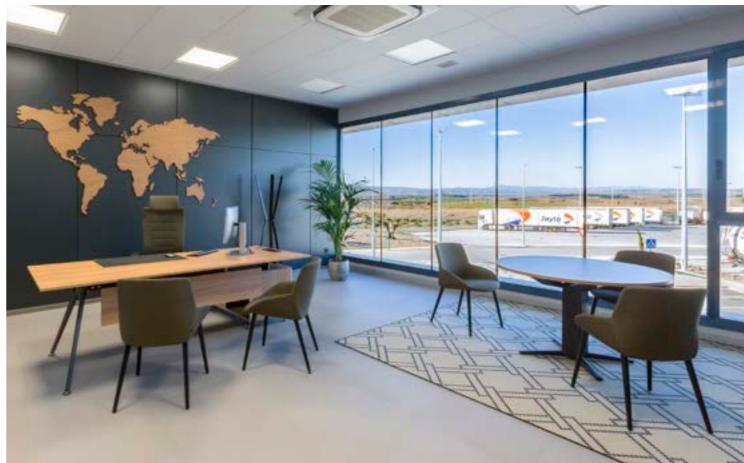

## Meeting and team work

Vital is a wide and complete desking system, able to match with lots of accessories and provide the solutions needed for large building and projects.

# Simplicity & structural elegance

Prisma is a Nordic style operative desk program with an exquisite leg union system that provides a compact and elegant aspect to the desk, in which each element is part of the whole object.