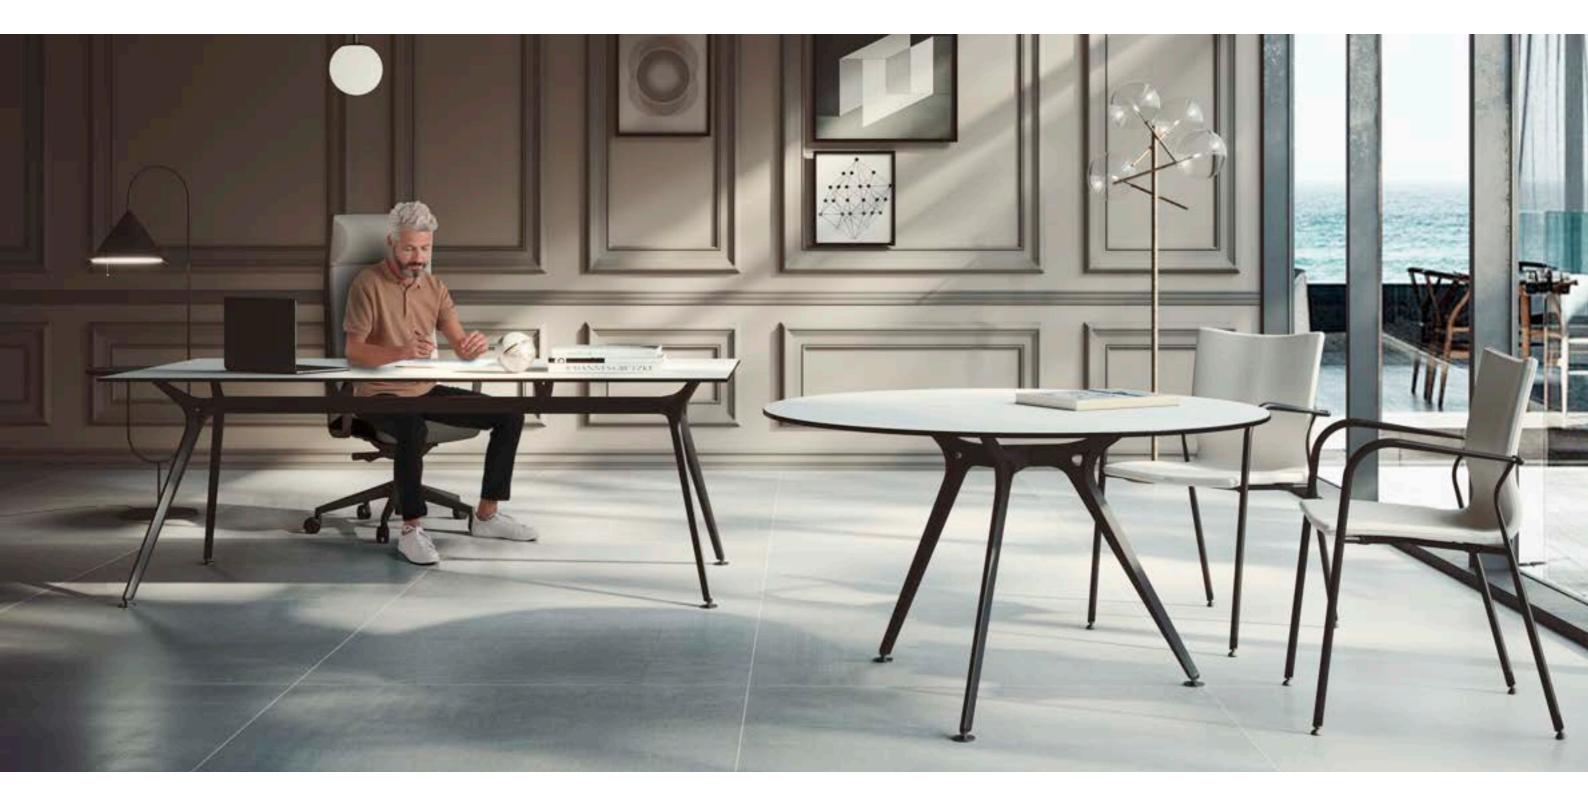

### **Born for the** Architecture

Meeting tables in the Arkitek program allow to create very personal meeting areas, close to the workstation.

ACTIU

26

The configuration of Longo stems from a solid extruded aluminium structure on which we attach the cast iron legs and endless possibilities to achieve the desired environment, always maintaining a unitary visual concept.