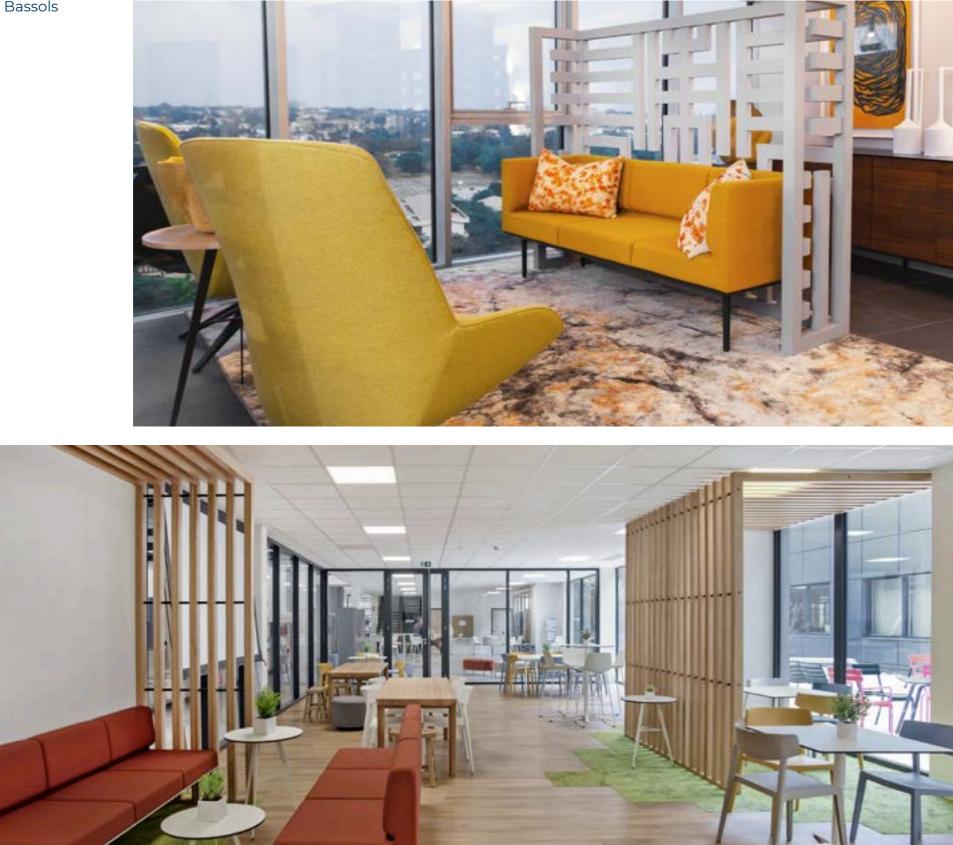

*Specific** solutions

Configurations that combine technology and design with a wide range of materials that improve acoustic comfort while optimizing space.











### **Product** Split by Actiu

## Agile microspaces

The Split screen range is highly versatile, its light structure version (up to 2 metres tall), facilitates creating microspaces within an open-plan office, offering the possibility of dividing and separating work areas according to the needs at any given moment.





















Noom fuses artisan upholstery with 3D patterns and seams technologies. It creates an unprecedented geometry from a soft and back to front design capable of generating new sensations in all kinds of spaces. Furthermore, Noom represents a technological leap in terms of furniture upholstery.





Longo received the American recognition when it won the Gold prize for "The Best of NeoCon" in the "Lounge Furniture Collection" category. A comprehensive range of sofas, armchairs, modular structures, filling systems and functional seats that are recognised for their excellent design and the productive solutions they provide.





ACTIU



**Product** Longo by Ramos & Bassols





Longo received the American recognition when it won the Gold prize for "The Best of NeoCon" in the "Lounge Furniture Collection" category. A comprehensive range of sofas, armchairs, modular structures, filling systems and functional seats that are recognised for their excellent design and the productive solutions they provide.





ACTIU



**Product** Longo Pod by Ramos & Bassols





Sometimes daily work bec