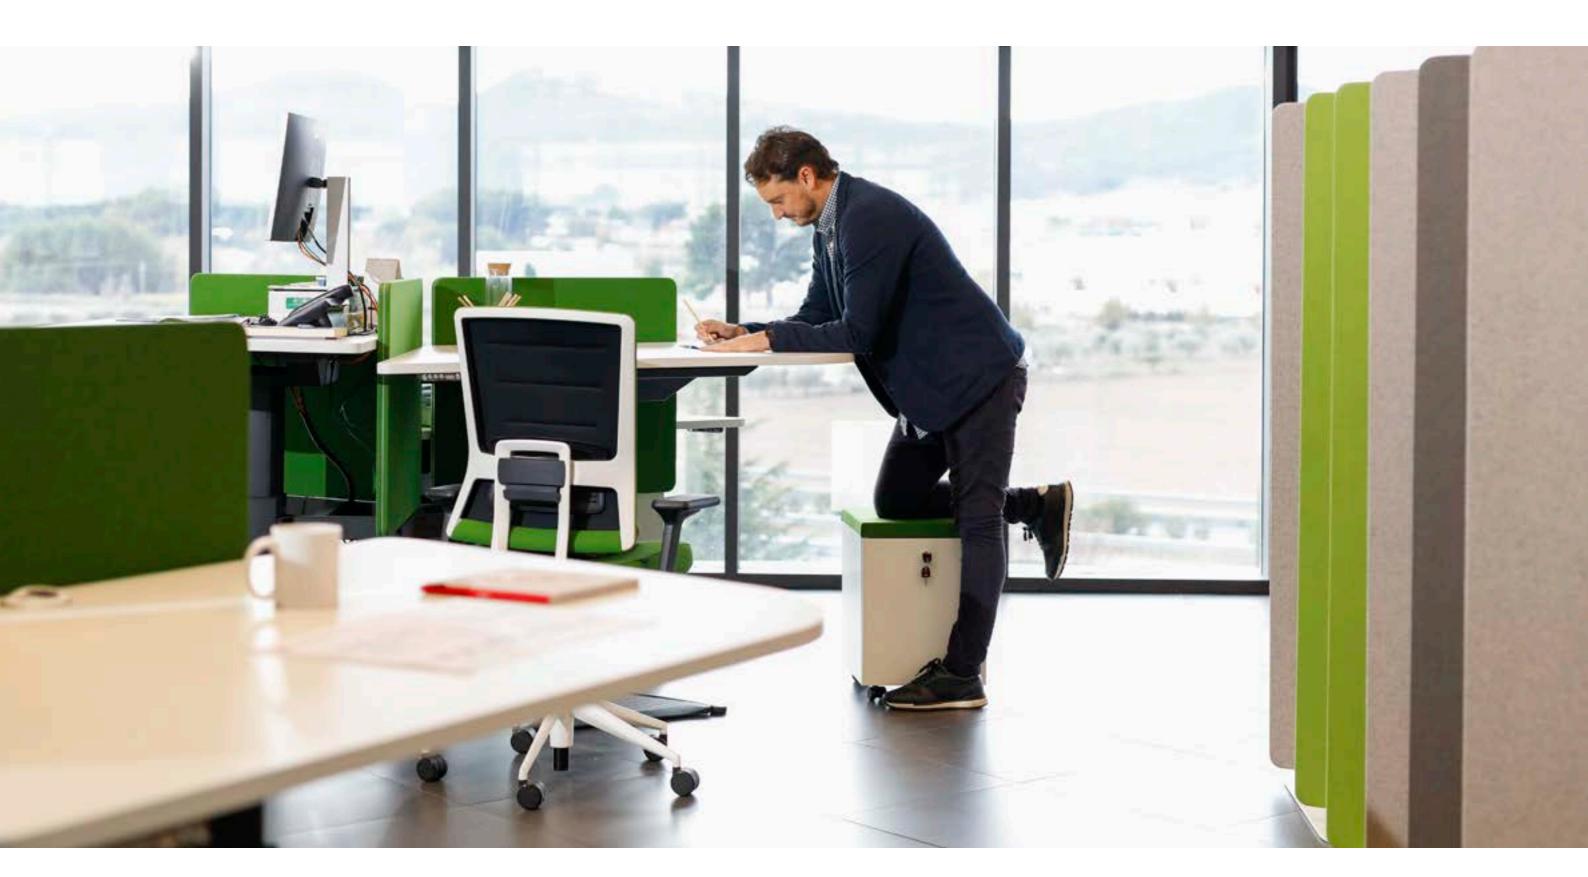

# **Flexibility** for each use

Sitting for extended periods of time has many different consequences. This program was created to prevent these health problems, with adjustable height desks by Actiu that promote working sitting down or standing up.

### Raise your Health

Mobility, the height adjustable desk capable of looking after your health while you work. Working on your feet for a few hours during the working day not only has a positive impact on health and well-being, it also improves your ability to concentrate and boosts productivity.

### **Raise your** Health

Mobility, the height adjustable desk capable of looking after your health while you work. Working on your feet for a few hours during the working day not only has a positive impact on health and well-being, it also improves your ability to concentrate and boosts productivity.