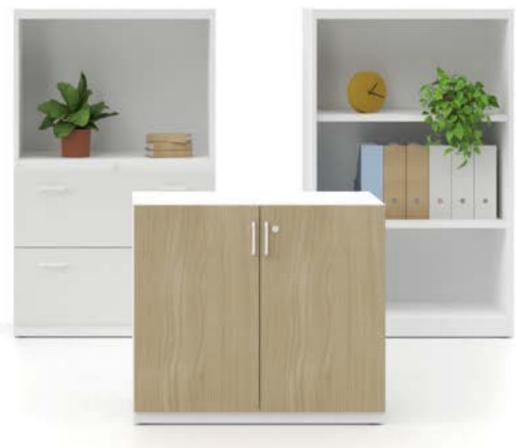

Modular storage systems, mobile and ver-satile, designed to offer ingenious solutions to the filing and storage requirements of daily work.

A contemporary design of straight lines where noble materials are combined with high performance use. A concept that perfectly adapts to all types of environments characterized by its elegance and versatility.

Cubic is a range of office archiving furniture whose symmetry offers optimum storage solutions and great ease of access. The Cubic range of cabinets boasts a simple and timeless design. Modern aesthetic, for professional and manager offices. Option sliding doors in MCF or glass with an aluminum frame.