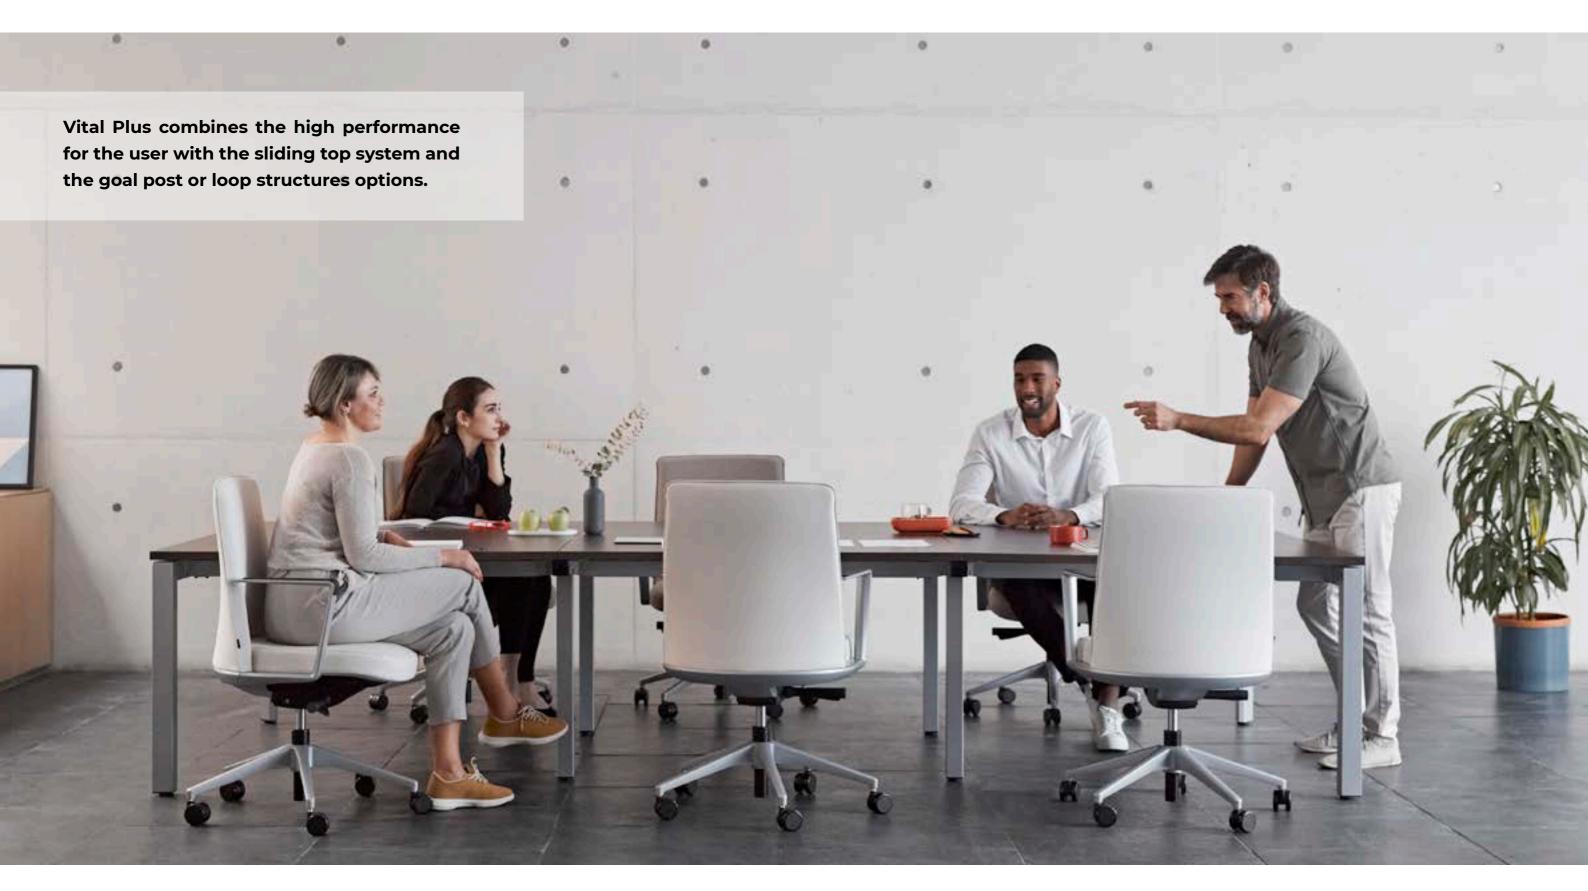

### **Products free of Formaldehyde**

All categories shown and their corresponding products enjoy MDF boards free of formaldehyde.

The sliding top system can be blocked to stop it from moving depending on the client needs and includes ending caps. It also includes an earth wire system to avoid accumulation of electrostatics charges in the workplace.