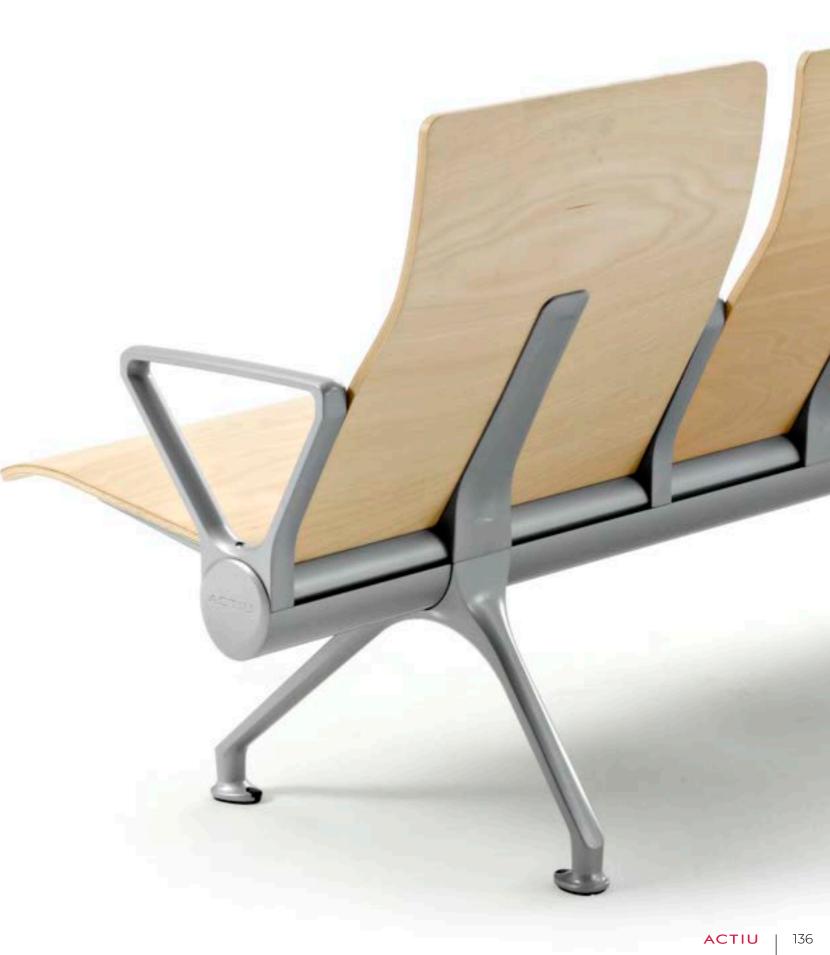

Design and engineering are inspired by natural architecture to create Transit. Combination of beauty, strength and ergonomics define this personal bench seating.

**ACTIU** | 139

Melamine lockers are suitable for any space. They stand out for their elegance and robustness. Due to their aesthetic, they are widely used in changing rooms, premises, offices, corridors or visiting areas, institutions, offices...