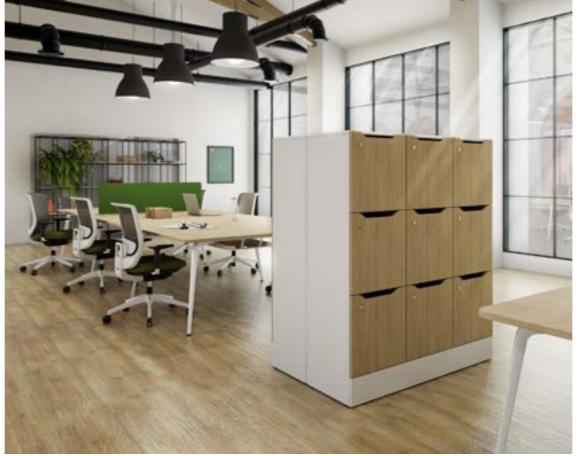

Design and engineering are inspired by natural architecture to create Transit. Combination of beauty, strength and ergonomics define this personal bench seating.

**ACTIU** | 139

Melamine lockers are suitable for any space. They stand out for their elegance and robustness. Due to their aesthetic, they are widely used in changing rooms, premises, offices, corridors or visiting areas, institutions, offices...