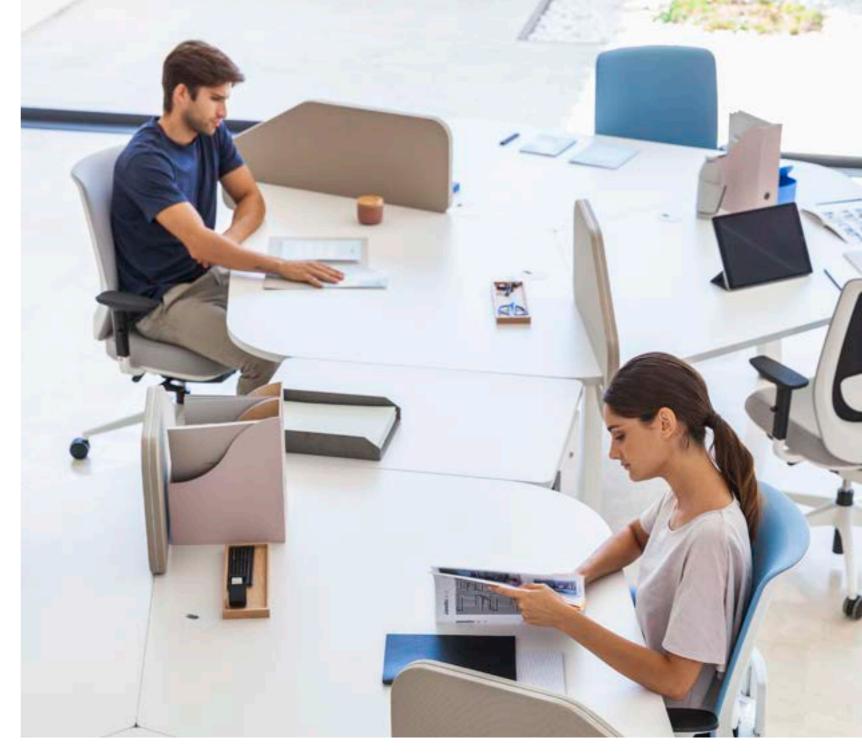

## Meeting and team work

Vital is a wide and complete desking system, able to match with lots of accessories and provide the solutions needed for large building and projects.