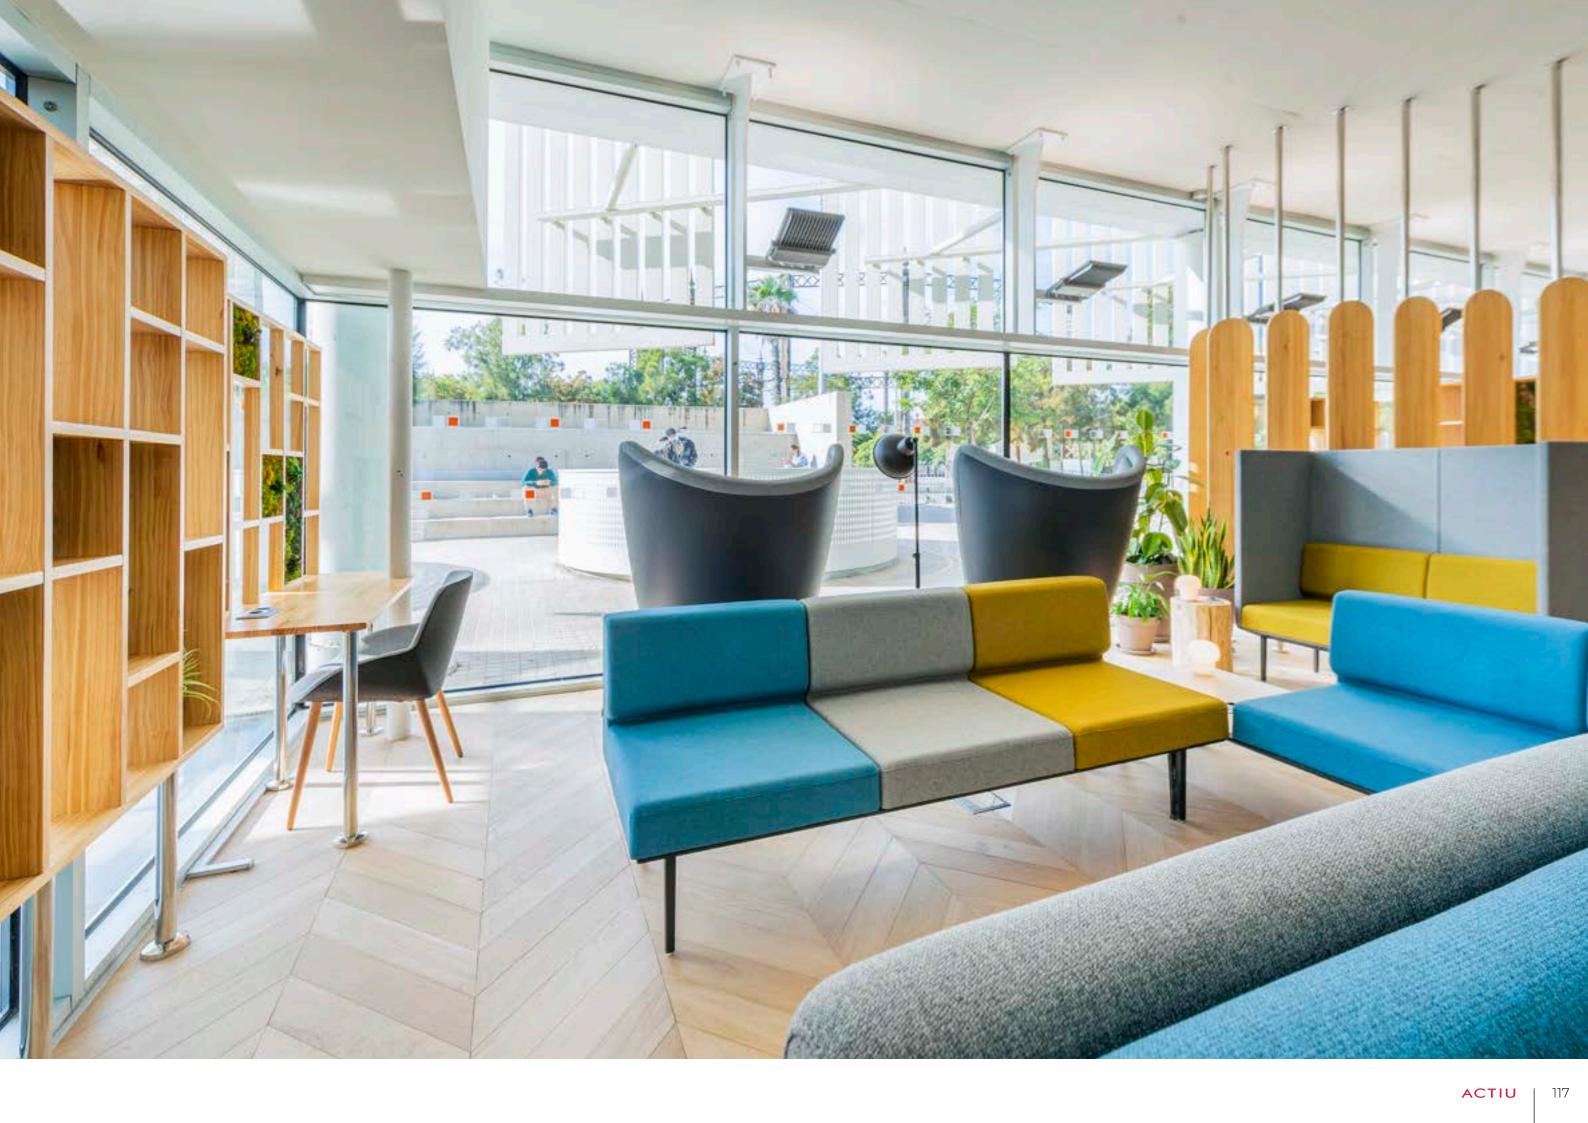

Longo received the American recognition when it won the Gold prize for "The Best of NeoCon" in the "Lounge Furniture Collection" category. A comprehensive range of sofas, armchairs, modular structures, filling systems and functional seats that are recognised for their excellent design and the productive solutions they provide.

ACTIU

**Product** Longo by Ramos & Bassols

Longo received the American recognition when it won the Gold prize for "The Best of NeoCon" in the "Lounge Furniture Collection" category. A comprehensive range of sofas, armchairs, modular structures, filling systems and functional seats that are recognised for their excellent design and the productive solutions they provide.

Now you don't have to leave the office to get away...

Longo enables more friendly, open and relaxed environments, where formal structures and dynamic spaces thrive to create a harmonious environment.

## Modules individuals

Longo is a system capable of taking your work level to the desired point. Longo fuses soft seating with the office using a platform from a robust structure but with a light aspect, which acts as a link to connect and branch numerous modules in a space.