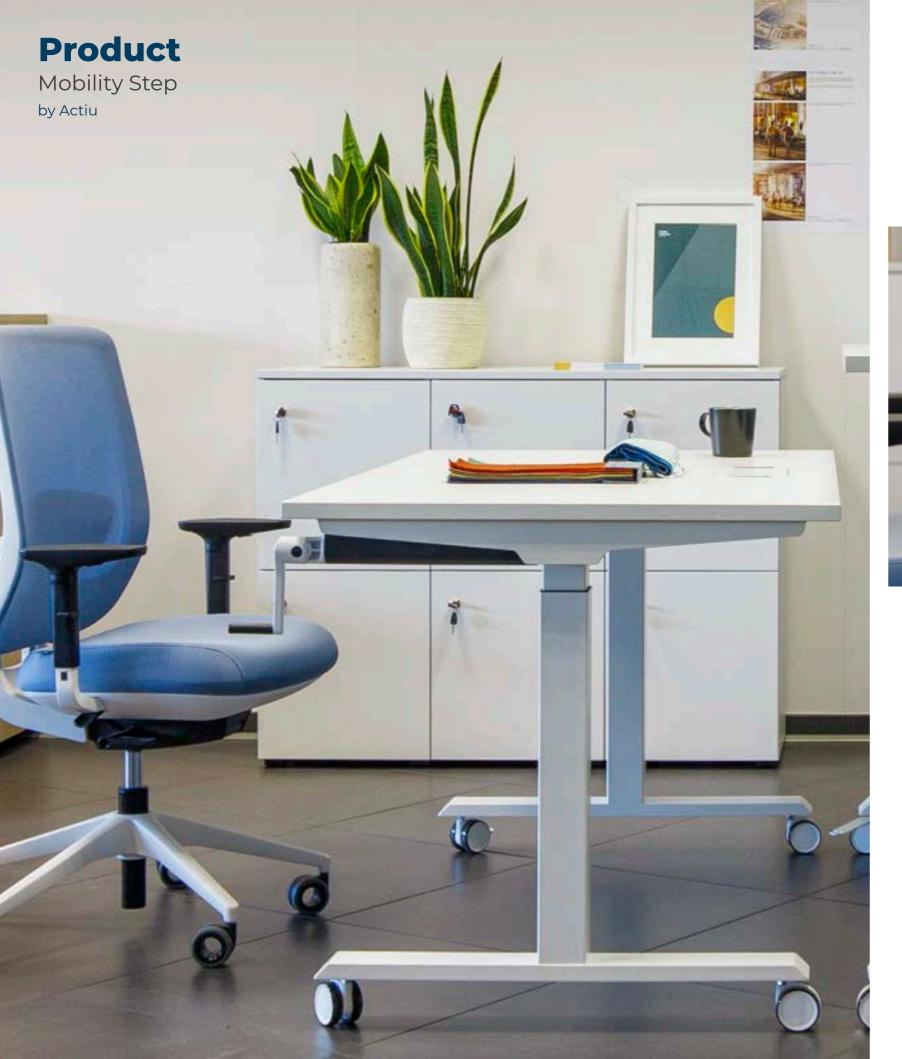

# **Flexibility** for each use

Sitting for extended periods of time has many different consequences. This program was created to prevent these health problems, with adjustable height desks by Actiu that promote working sitting down or standing up.

### Raise your Health

Mobility, the height adjustable desk capable of looking after your health while you work. Working on your feet for a few hours during the working day not only has a positive impact on health and well-being, it also improves your ability to concentrate and boosts productivity.

### **Raise your** Health

Mobility, the height adjustable desk capable of looking after your health while you work. Working on your feet for a few hours during the working day not only has a positive impact on health and well-being, it also improves your ability to concentrate and boosts productivity.