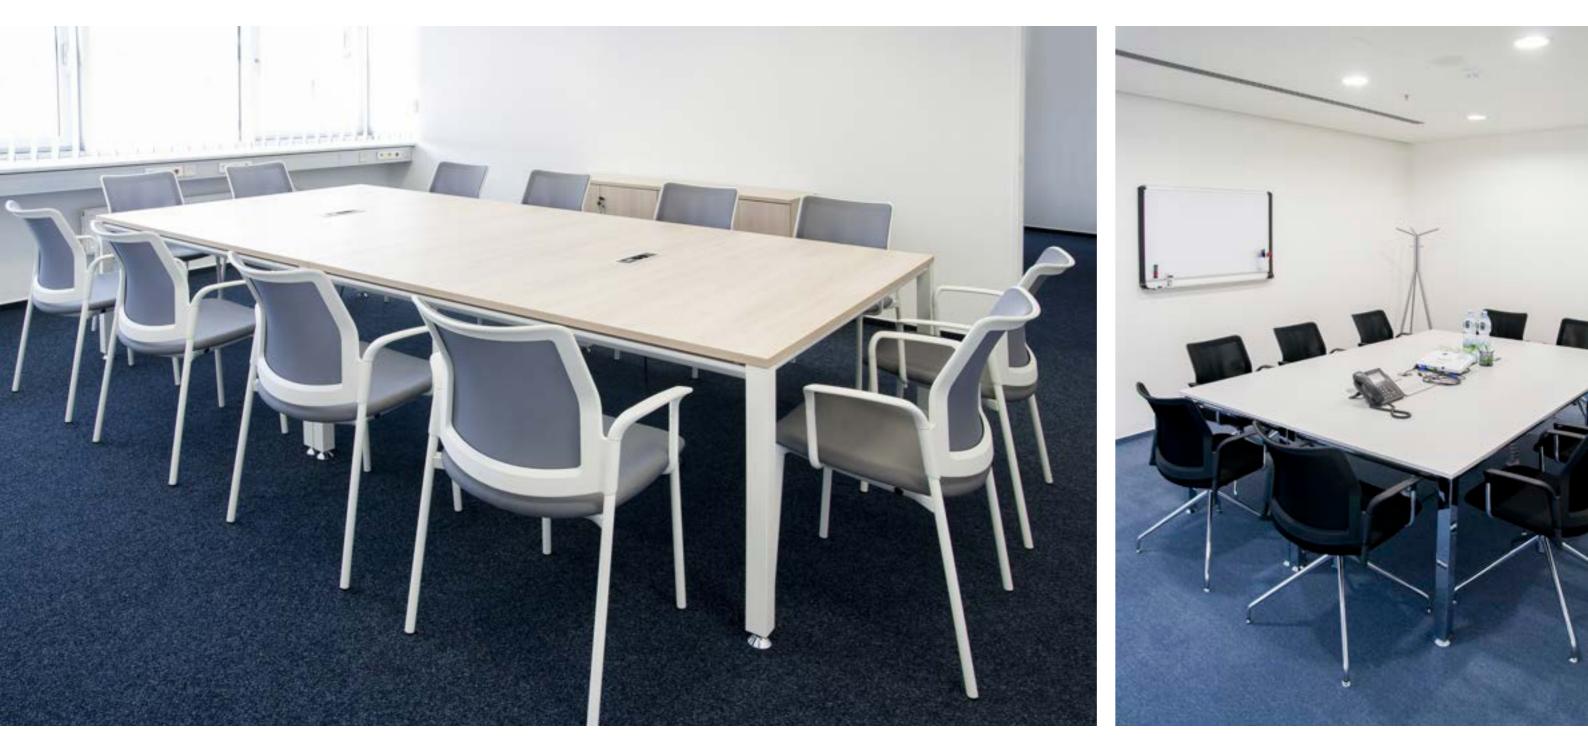

## Meeting and team work

Vital is a wide and complete desking system, able to match with lots of accessories and provide the solutions needed for large building and projects.