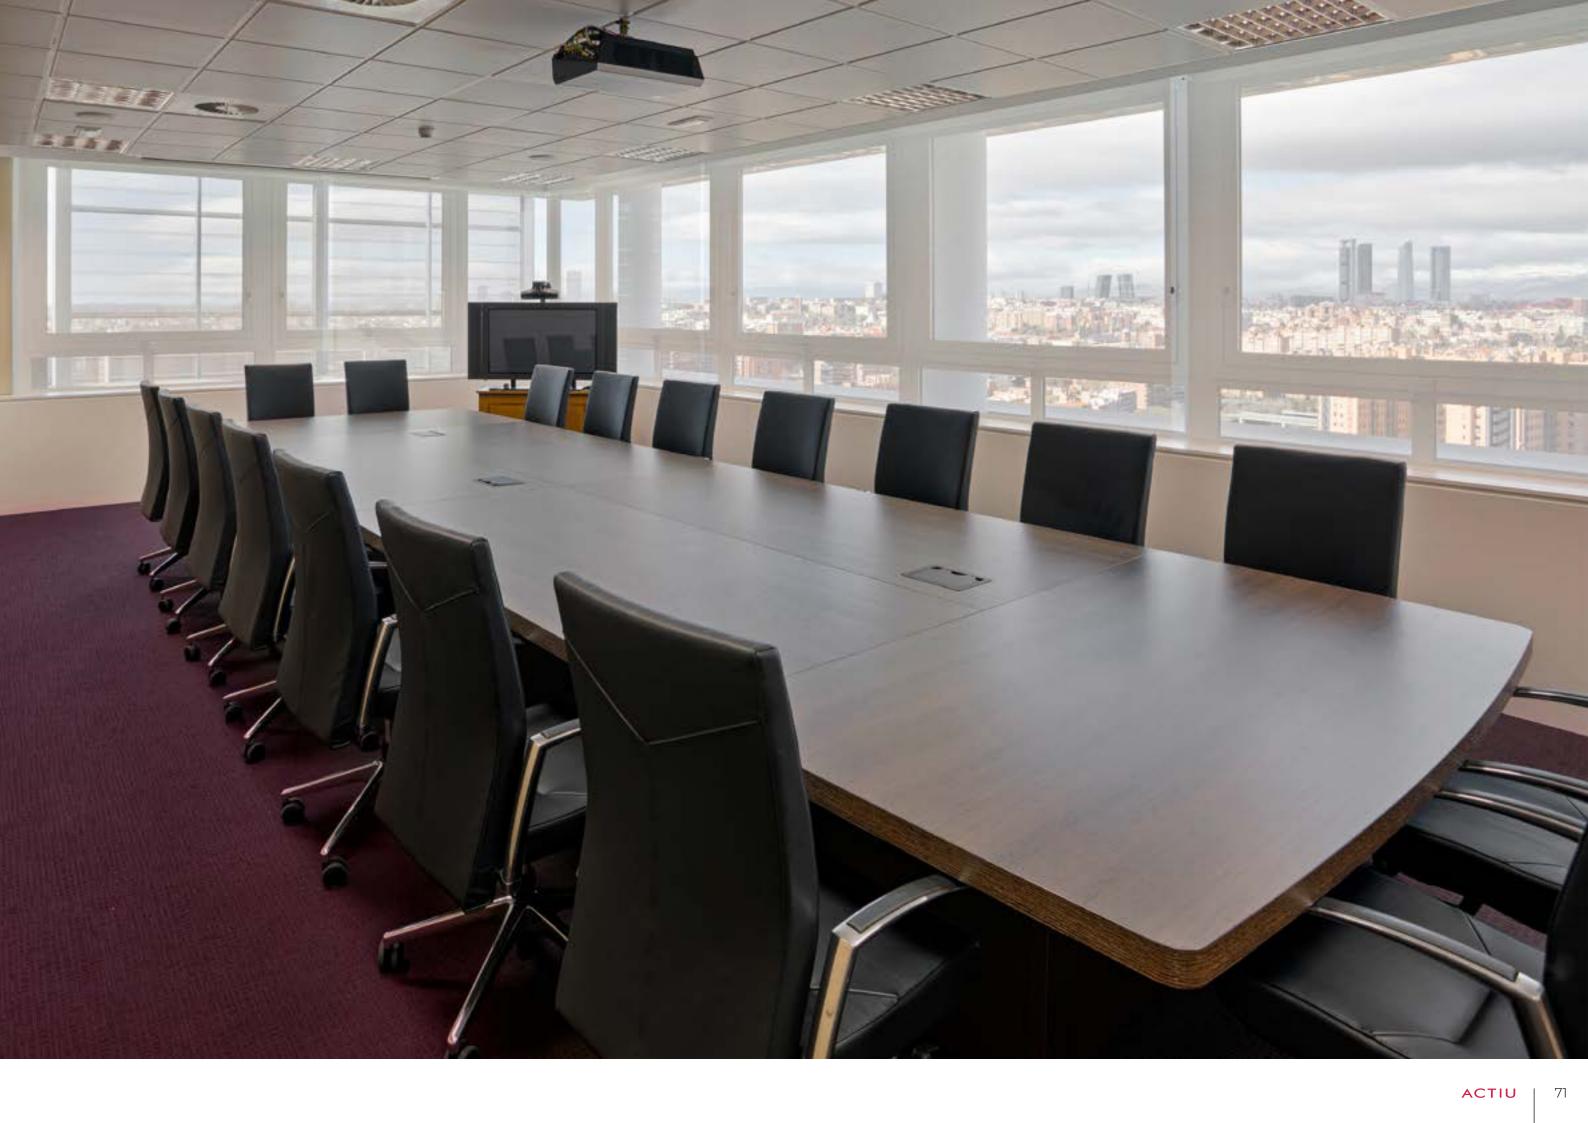

## Meeting and team work

Vital is a wide and complete desking system, able to match with lots of accessories and provide the solutions needed for large building and projects.