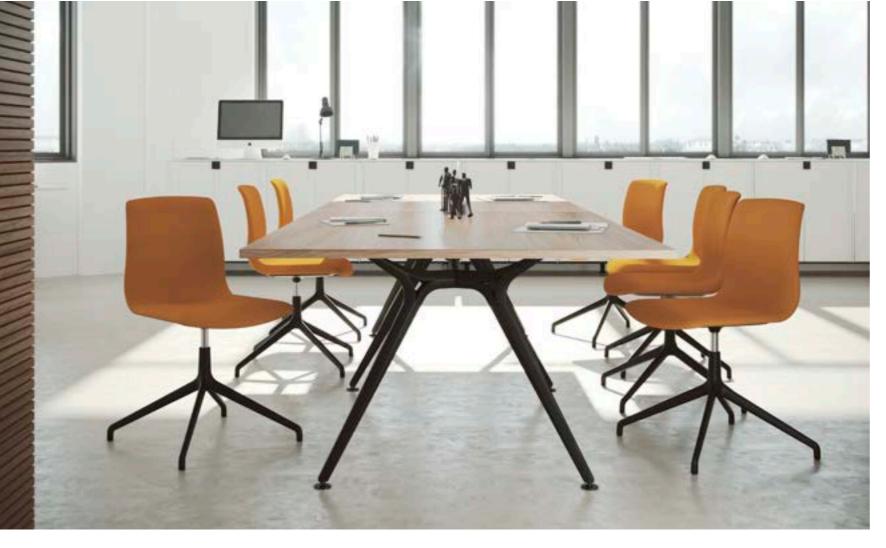

## Meeting and team work

Vital is a wide and complete desking system, able to match with lots of accessories and provide the solutions needed for large building and projects.