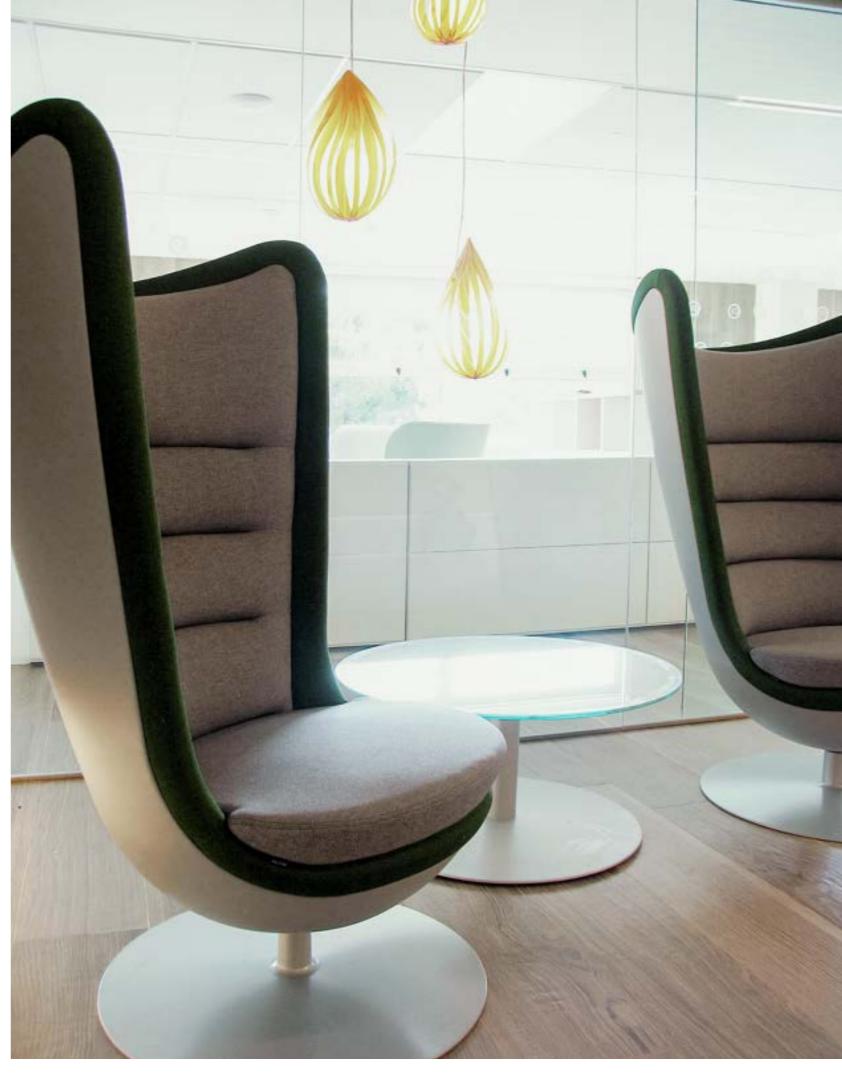

**Product** Badminton by ITEMdesignworks

Badminton is the new active, dynamic and daring armchair from actiu, intended as an iconic element withing the office. Thanks to its dynamic and open conception, it enables conversation, reading and the use of electronic devices without falling into a relaxed state which stops your concentration.

124

Badminton also has a wide range of possibilities in its colours, textures and finishes because you can choose the finish for the shell and the two upholsteries in the interior.

ACTIU

125

It is an elastic, modular and organic soft seating range inspired by nature. Just like undulating water that navigates through the terrain, Bend draws spaces by generating different resting areas that adapt to all users and requirements. Thanks to its easy integration into the furniture, the Bend is equipped with an accessory kit.