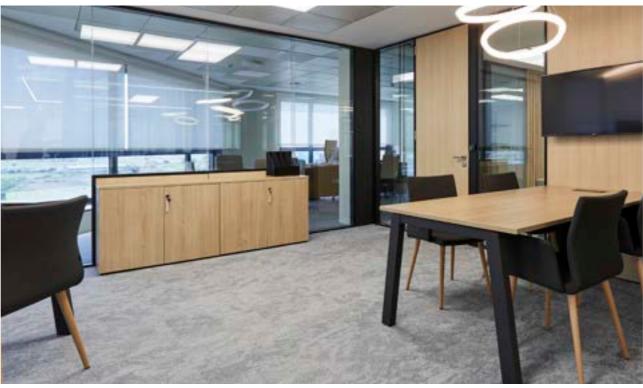

## Meeting and team work

Vital is a wide and complete desking system, able to match with lots of accessories and provide the solutions needed for large building and projects.