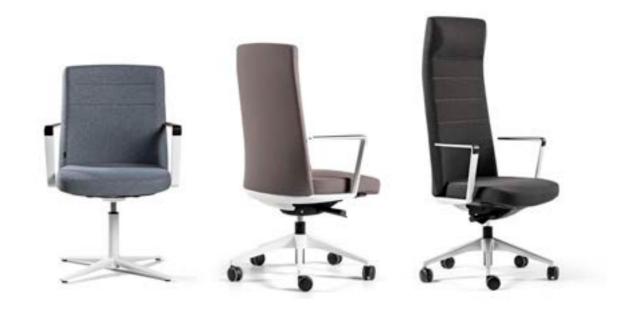

## **Evolution** at work for a healthy and productive life

A chair inspired by the versatility and customisation of the younger generations, the millennials, and all those people opting for new and more dynamic, flexible and creative ways of working. A chair with a fresh, young and light-hearted aesthetic and committed to ergonomics and caring for one's health.

Made with innovative and the latest technology materials Cron combines the quality of a managerial armchair, imposing and sleek, with an aspect of functional inspiration, comfort, light and dynamic.