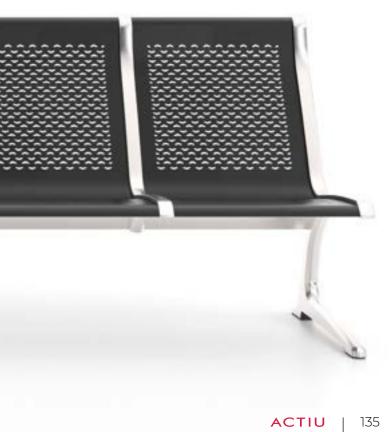

Design and engineering are inspired by natural architecture to create Transit. Combination of beauty, strength and ergonomics define this personal bench seating.

**ACTIU** | 139

Melamine lockers are suitable for any space. They stand out for their elegance and robustness. Due to their aesthetic, they are widely used in changing rooms, premises, offices, corridors or visiting areas, institutions, offices...