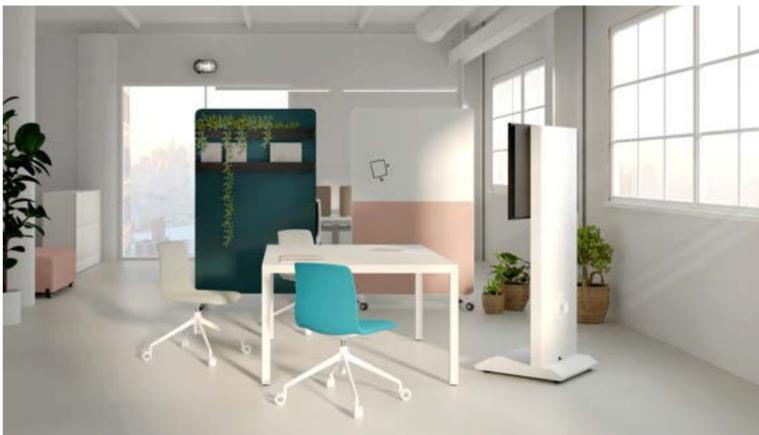

### Technology and connectivity

Freestanding screen on castors for receiving TV/ monitor up to 65" and with a maximum load of 35kg including power frame for integrated connectivity. It can be offered in melamine finish or fully upholstered, providing in turn a sound absorbing solution.

Flat screens are easily installed in the Caddy through the VESA perforations that are built into the surface by minimizing the mounting depth of the monitor.

New range of freestanding and versatile screens on castors which allow the partition of the space

A new concept of grandstands that enables to redesign the space quickly and efficiently. His modular essence and incorporation of wheels energize the workspace and allow you to create new areas easily.