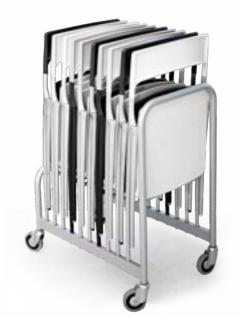

Talent is a collective, mobile, foldable, stackable and height adjustable table system, that offers great versatility to multi-spaces. They also provide an ergonomic impovement because the height adjustment system does not need an electrical connection.