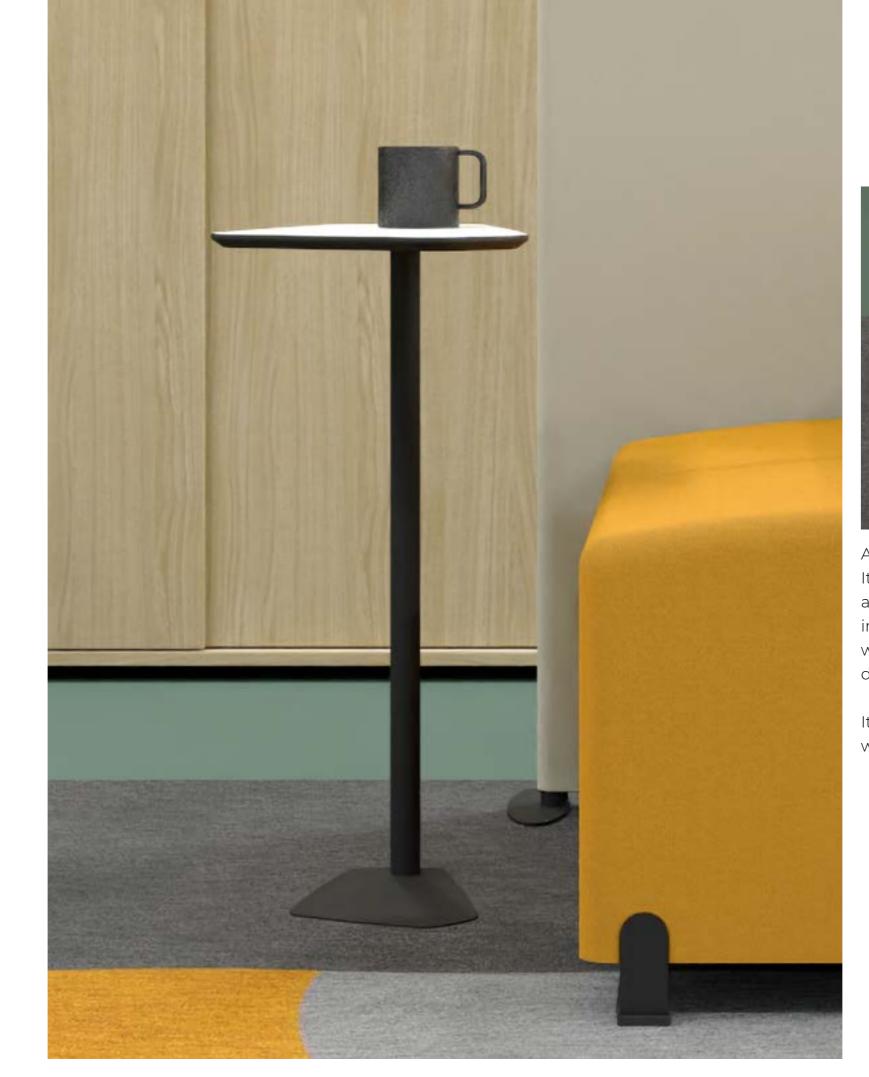

160

ACTIU

An asymmetrical table inspired by the nature. It is defined by having smooth lines and a rounded design due to fit into different informal work environments, being combined with soft seating solutions thanks to the different heights.

It offers different possibilities of use such as writing or just basic interactive works.

ACTIU