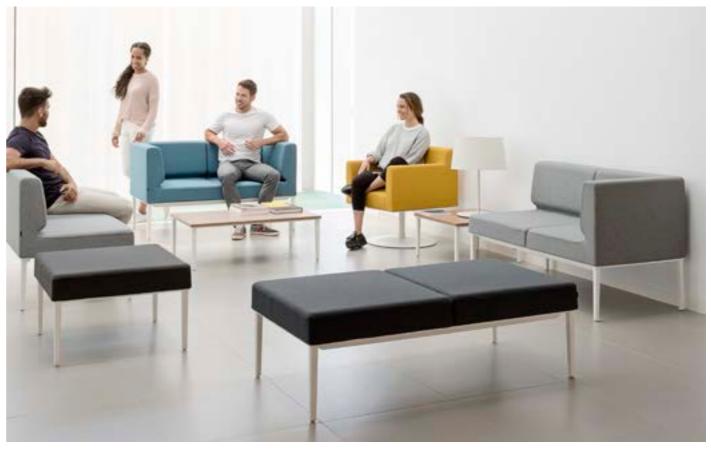

## Modules individuals

Longo is a system capable of taking your work level to the desired point. Longo fuses soft seating with the office using a platform from a robust structure but with a light aspect, which acts as a link to connect and branch numerous modules in a space.