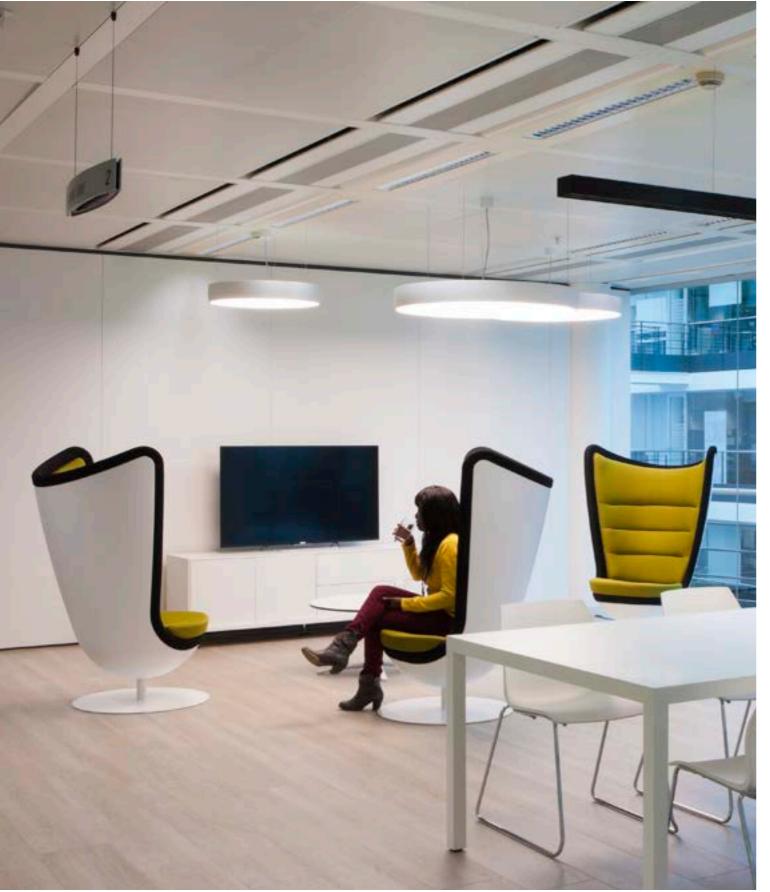

**Product** Badminton by ITEMdesignworks

Badminton is the new active, dynamic and daring armchair from actiu, intended as an iconic element withing the office. Thanks to its dynamic and open conception, it enables conversation, reading and the use of electronic devices without falling into a relaxed state which stops your concentration.

124

Badminton also has a wide range of possibilities in its colours, textures and finishes because you can choose the finish for the shell and the two upholsteries in the interior.

ACTIU

125

It is an elastic, modular and organic soft seating range inspired by nature. Just like undulating water that navigates through the terrain, Bend draws spaces by generating different resting areas that adapt to all users and requirements. Thanks to its easy integration into the furniture, the Bend is equipped with an accessory kit.