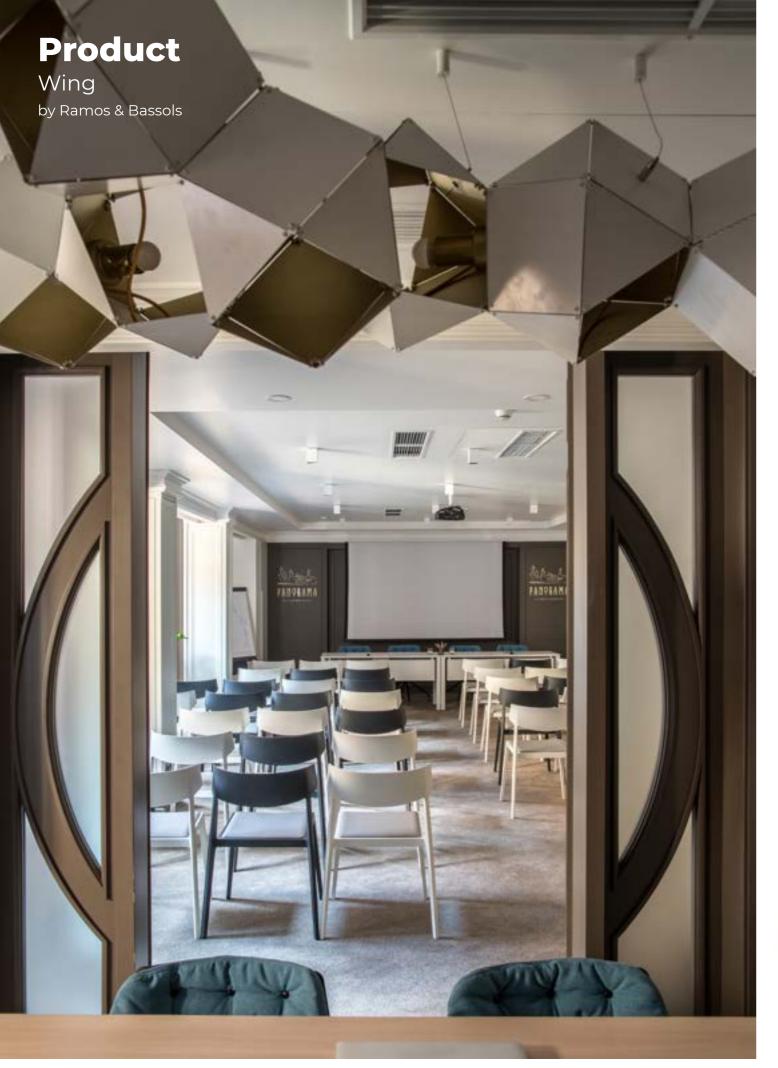

# Wing, with a vintage style design Winer 2015

The new collective chair Wing, with a vintage style design, is useful for any environment, both interior and exterior, responding to the technical and aesthetics needs of the new trends in collective office furniture, for its design, colour, finishes and accessories.

# Wing, with a vintage style design

Wing is a collective chair made by singleshot injection, of proportioned and balanced shapes, robust and stable, adjustable sizes, with comfortable geometry and a backrest that wraps around the traditional wooden seat.

reddot design award winner 2015

The new collective chair Wing, with a vintage style design, is useful for any environment, both interior and exterior, responding to the technical and aesthetics needs of the new trends in collective office furniture, for its design, colour, finishes and accessories. Product Urban Block by ITEMdesignworks