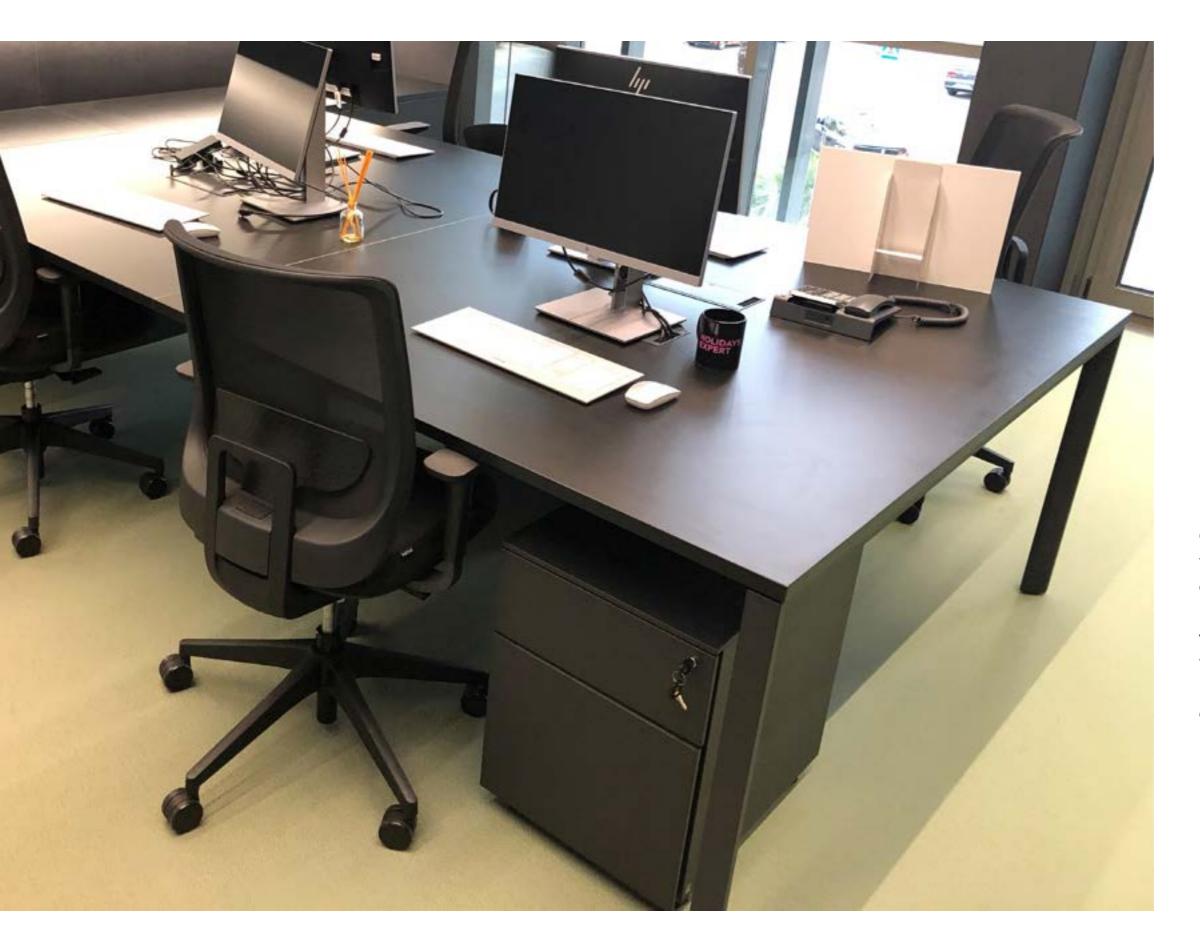

## Industrial sustainability

Pedestals designed for everyday use. Classification system by using drawers and filing drawers easy to access and with complete opening. Wide variety of pedestals for every need and environment. A flexible and versatile proposal with practical storage solutions. They are used as auxiliary storage in operational locations where the storaging of accessible physical documentation is necessary for daily work.

ACTIU

Pedestals designed for everyday use. Classification system by using drawers and filing frames easy to access and totally opened. Wide variety of pedestals for any need and environment. A flexible and versatile proposal with practical solutions filing. They are used as auxiliary storage in operating locations where the filing of accessible physical documentation is necessary for daily work.