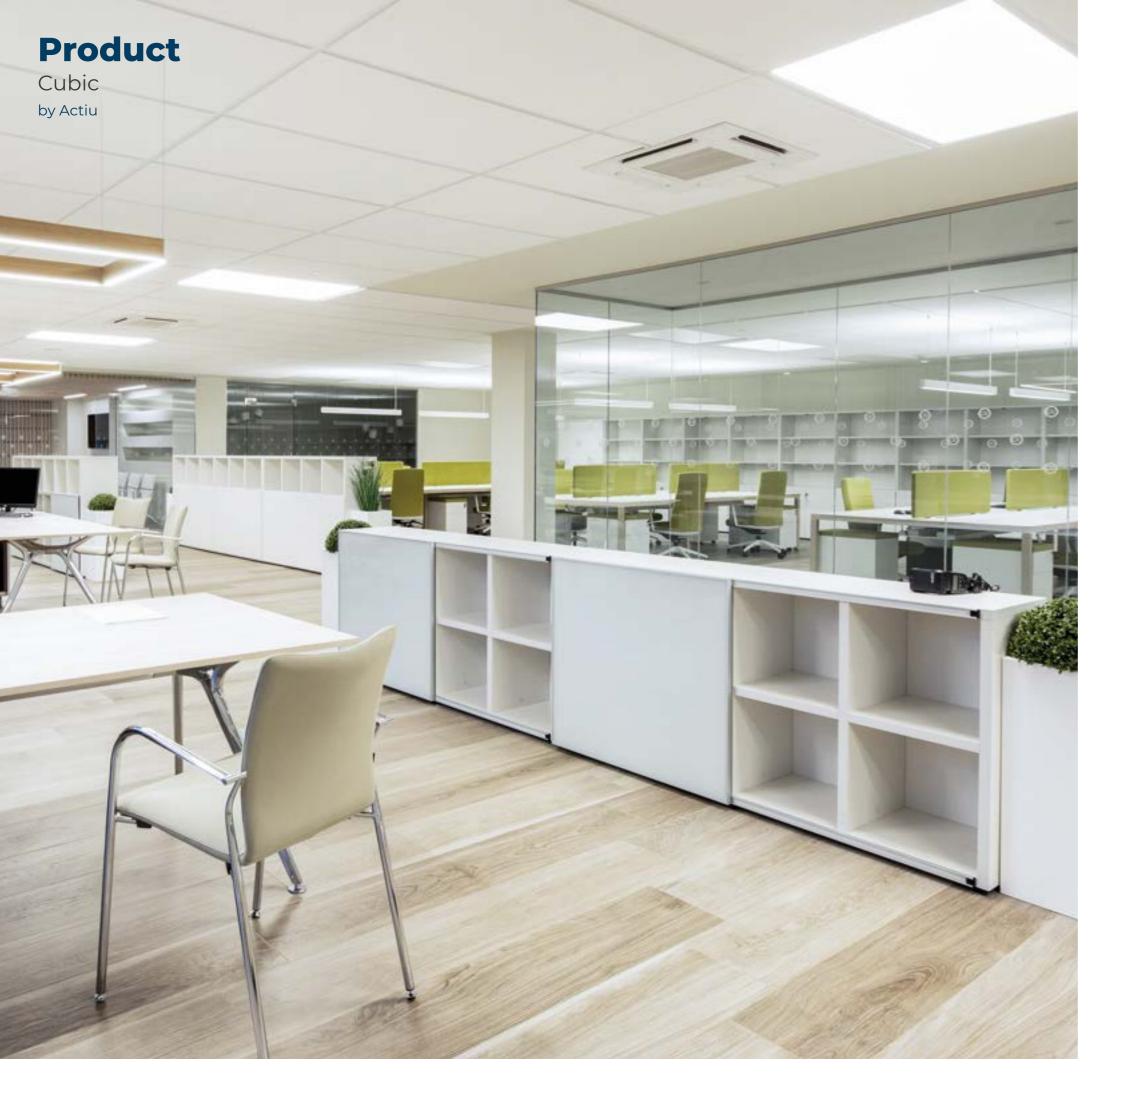

Cubic is a range of office archiving furniture whose symmetry offers optimum storage solutions and great ease of access. The Cubic range of cabinets boasts a simple and timeless design. Modern aesthetic, for professional and manager offices. Option sliding doors in MCF or glass with an aluminum frame.