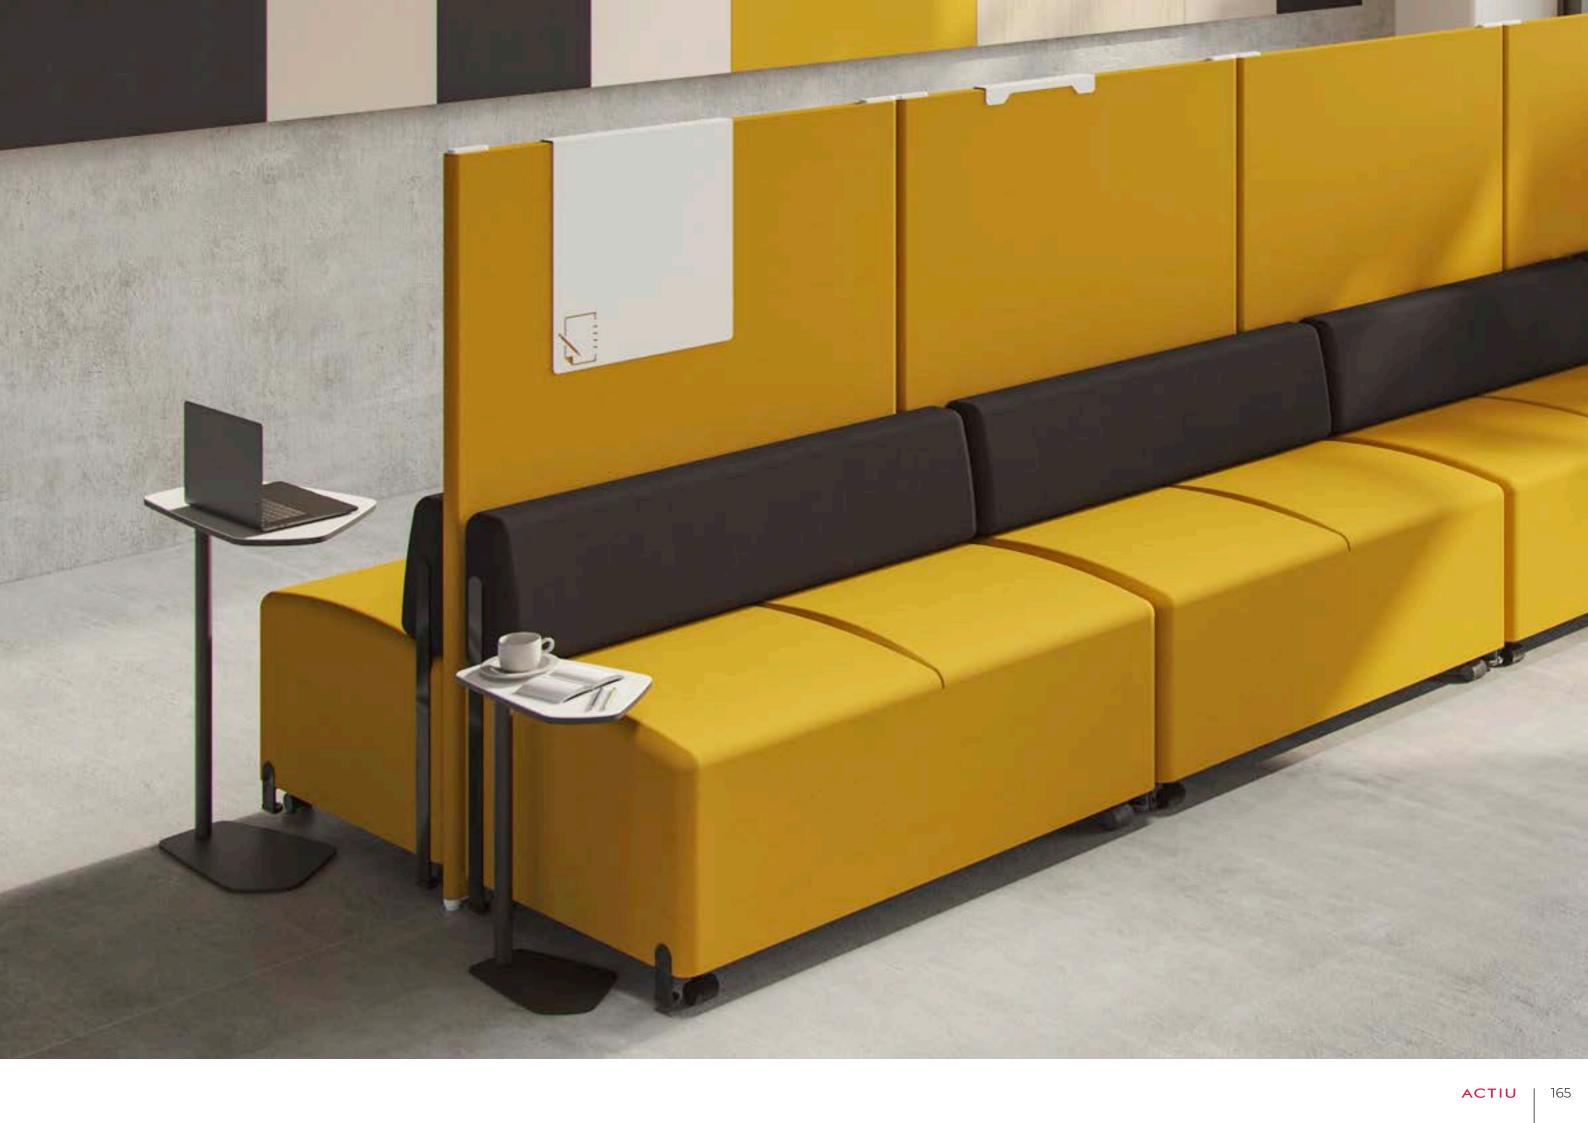

Upholstered seat

P LIMITA

ACTIU

The 360 freestanding screen is a divider and decorative element for the work environment. Contributes to improve the acoustic comfort of the area where it is allocated.

Link presents an auto assembly modular system from pieces of injected aluminium which enable multiple possibilities using by joining modules, which creates microarchitectures for designers and architects.

# Link presents, a modular system

**Product** Desk Mounted Screens by Actiu

## Agile microspaces

The Split screen range is highly versatile, its light structure version (up to 2 metres tall), facilitates creating microspaces within an open-plan office, offering the possibility of dividing and separating work areas according to the needs at any given moment.