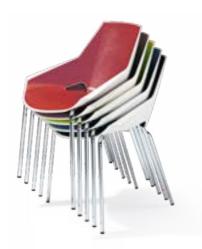

A multifunctional product that's light and easy to move, based on a monoblock framework. It can be easily stacked in a cart with up to 30 units in a vertical position of up to 15 units.

## Warmth natural element

Whass is designed for contract environments and more modern spaces. Its range of models, finishes and structures allows a varied and flexible usage. Its most remarkable quality is its super-stackability, which enables maximum space optimisation.