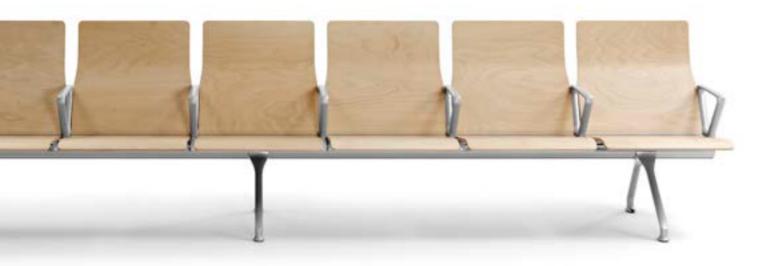

Design and engineering are inspired by natural architecture to create Transit. Combination of beauty, strength and ergonomics define this personal bench seating.

**ACTIU** | 139

Melamine lockers are suitable for any space. They stand out for their elegance and robustness. Due to their aesthetic, they are widely used in changing rooms, premises, offices, corridors or visiting areas, institutions, offices...