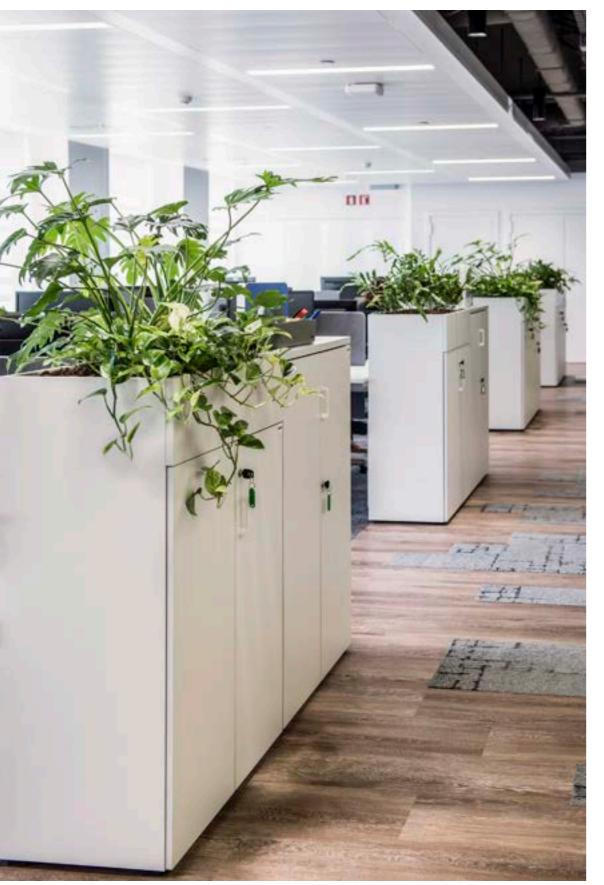

Design and engineering are inspired by natural architecture to create Transit. Combination of beauty, strength and ergonomics define this personal bench seating.

**ACTIU** | 139

Melamine lockers are suitable for any space. They stand out for their elegance and robustness. Due to their aesthetic, they are widely used in changing rooms, premises, offices, corridors or visiting areas, institutions, offices...