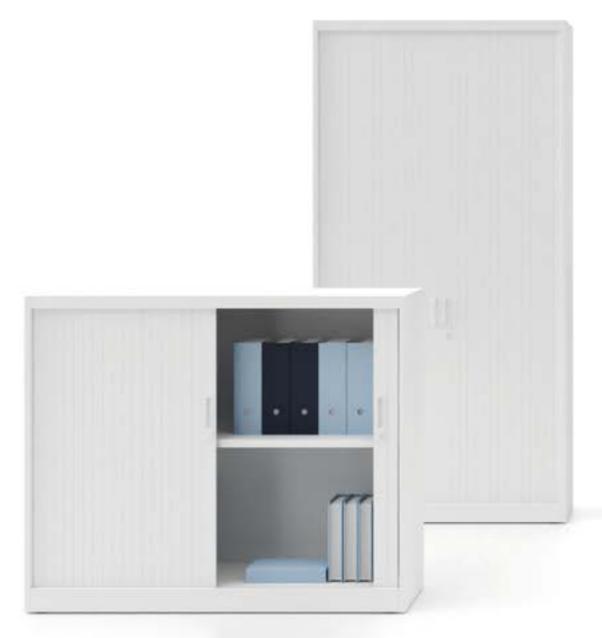

**Product** Metal Filing System

Modular storage systems, mobile and ver-satile, designed to offer ingenious solutions to the filing and storage requirements of daily work.

A contemporary design of straight lines where noble materials are combined with high performance use. A concept that perfectly adapts to all types of environments characterized by its elegance and versatility.