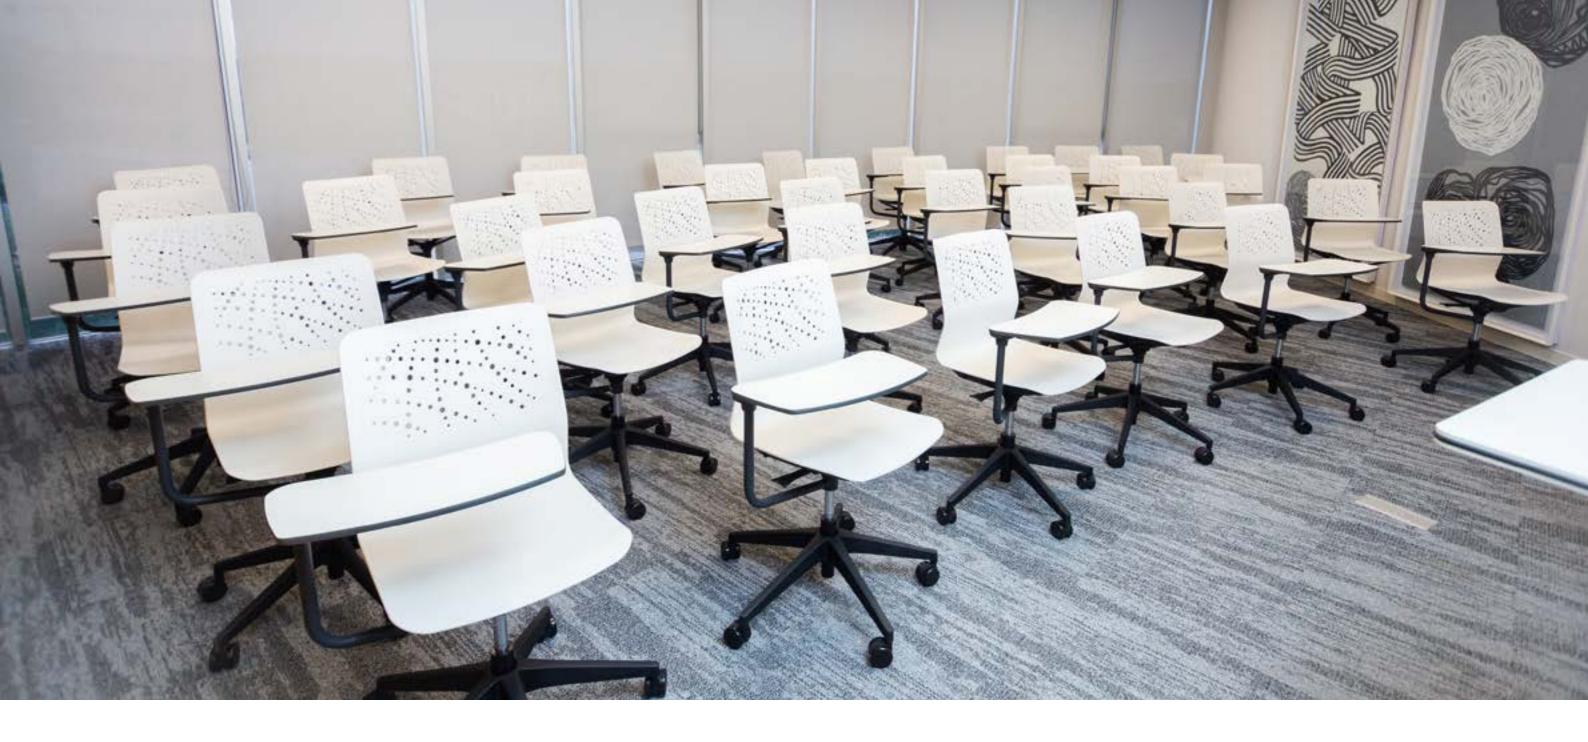

A multifunctional product that's light and easy to move, based on a monoblock framework. It can be easily stacked in a cart with up to 30 units in a vertical position of up to 15 units.