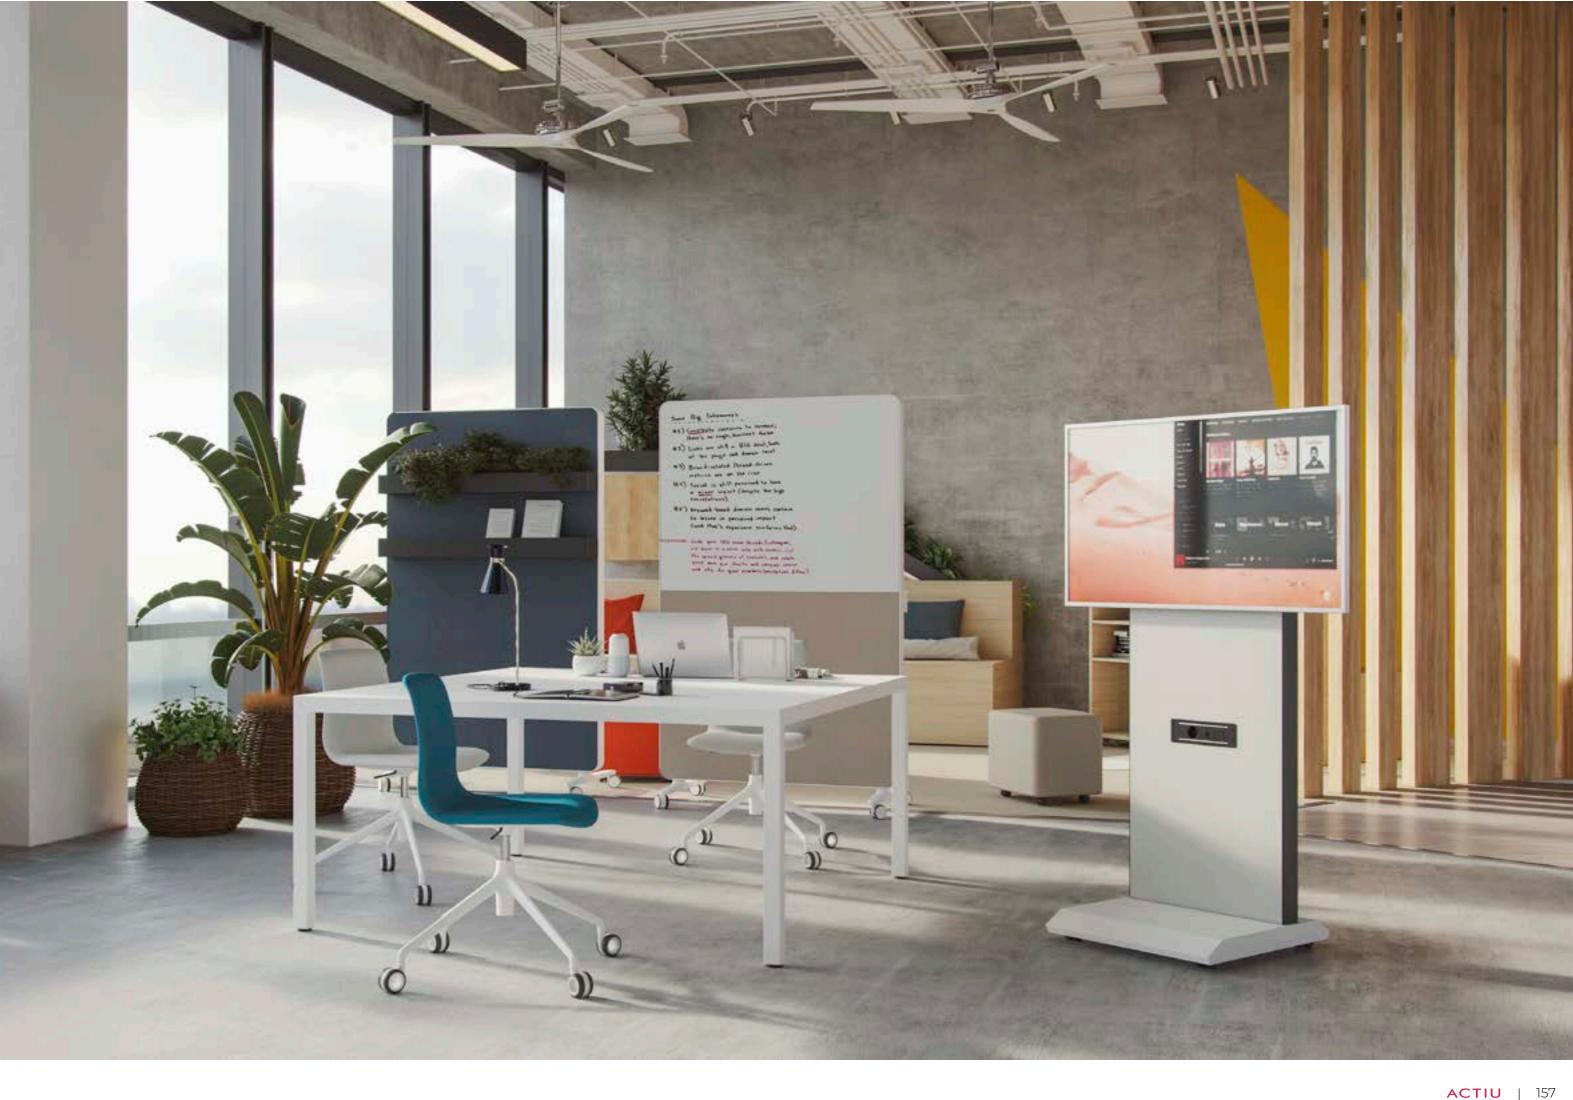

### Technology and connectivity

Freestanding screen on castors for receiving TV/ monitor up to 65" and with a maximum load of 35kg including power frame for integrated connectivity. It can be offered in melamine finish or fully upholstered, providing in turn a sound absorbing solution.

Flat screens are easily installed in the Caddy through the VESA perforations that are built into the surface by minimizing the mounting depth of the monitor.

New range of freestanding and versatile screens on castors which allow the partition of the space

A new concept of grandstands that enables to redesign the space quickly and efficiently. His modular essence and incorporation of wheels energize the workspace and allow you to create new areas easily.