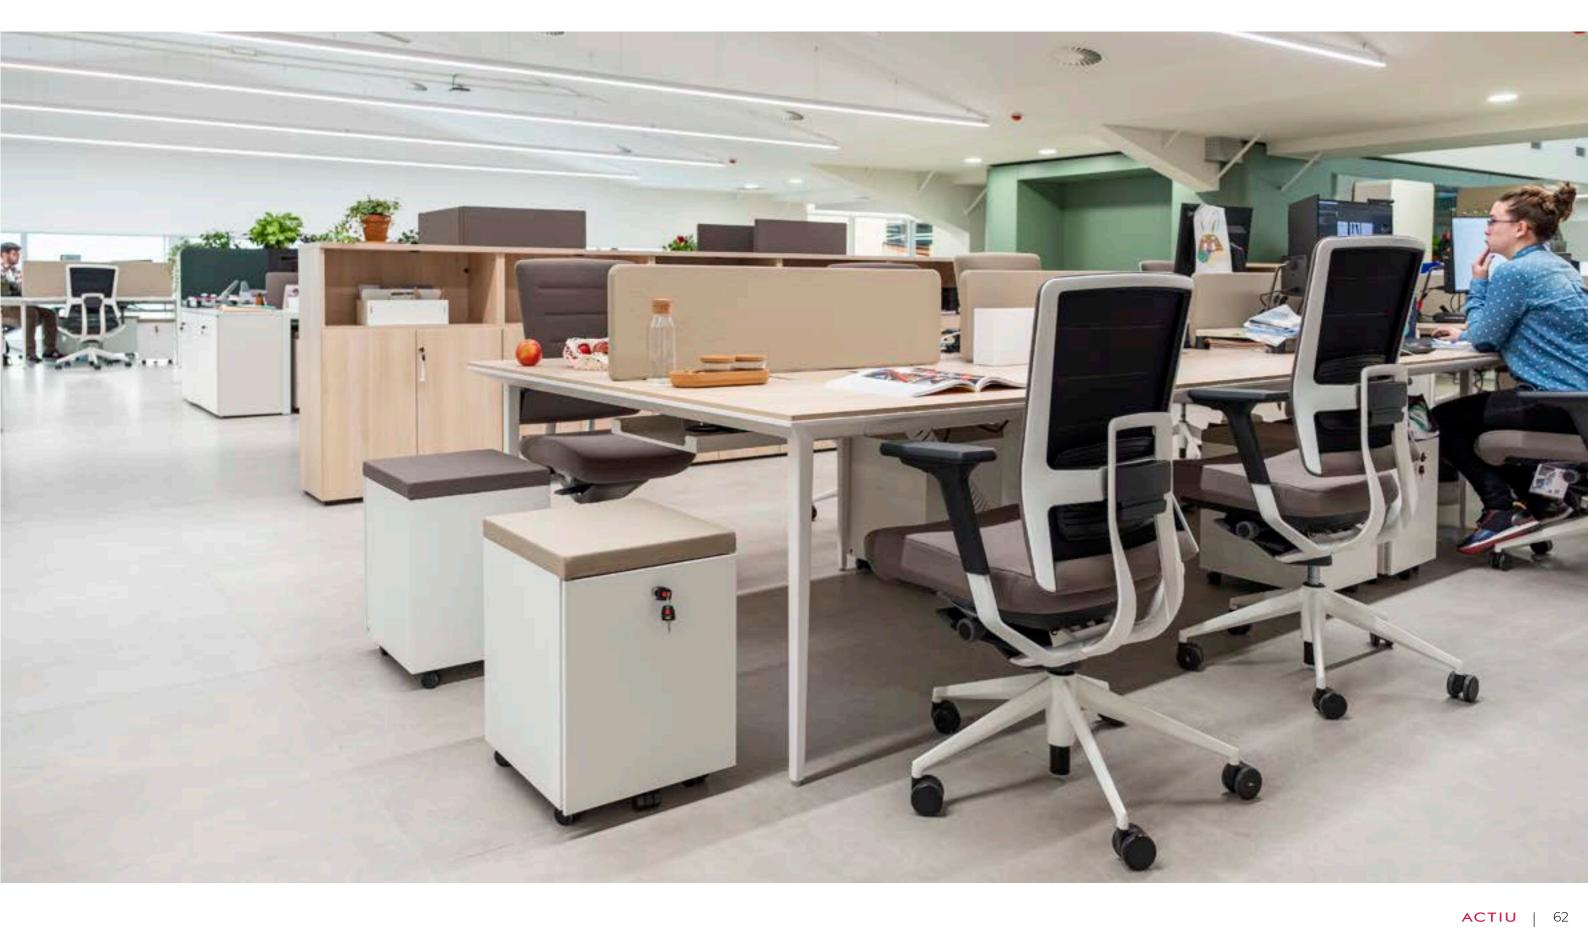

ACTIU

TNK incorporates an innovative and exclusive mechanism of progressive resistance, fully integrated and easily accessible from a seated position. Its technological development and engineering has allowed Actiu to obtain an exclusive patent for this mechanism.

Flex incorporates in its seat a new **Airflow Comfort System,** a new technology developed by Actiu Research and Development Department by means of air compression and piping to provide maximum comfort.