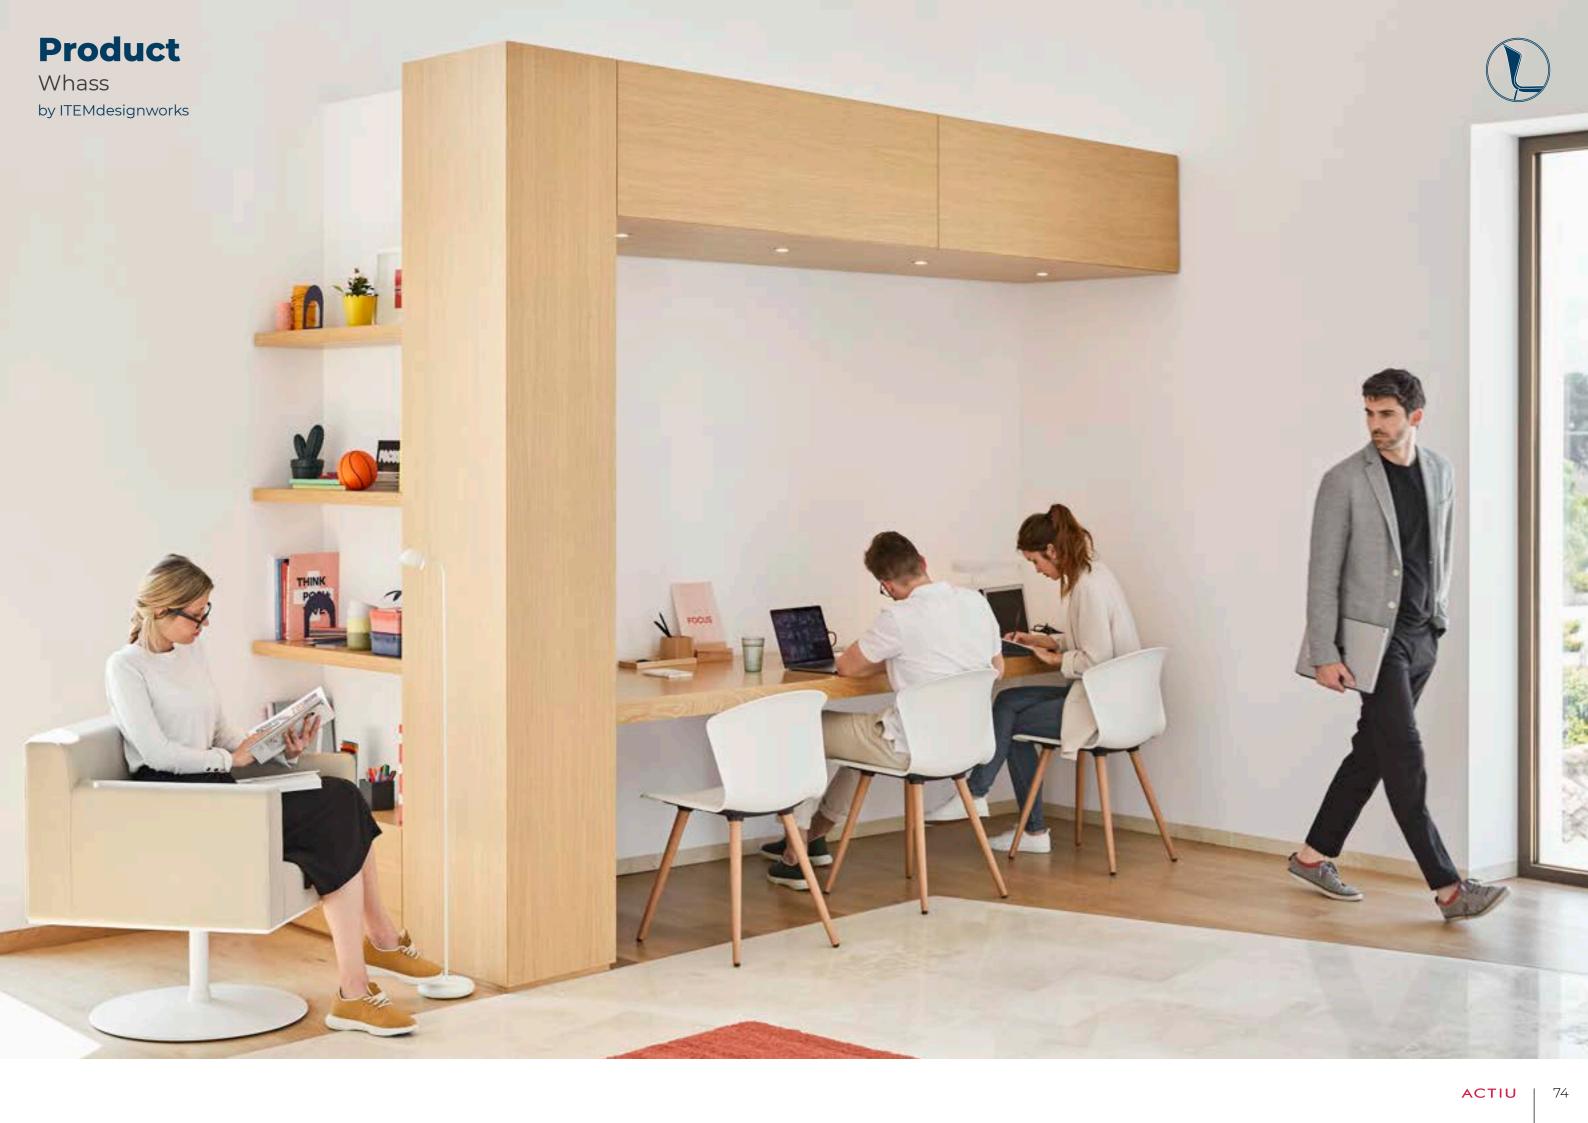

## Warmth natural element

Whass is designed for contract environments and more modern spaces. Its range of models, finishes and structures allows a varied and flexible usage. Its most remarkable quality is its super-stackability, which enables maximum space optimisation.