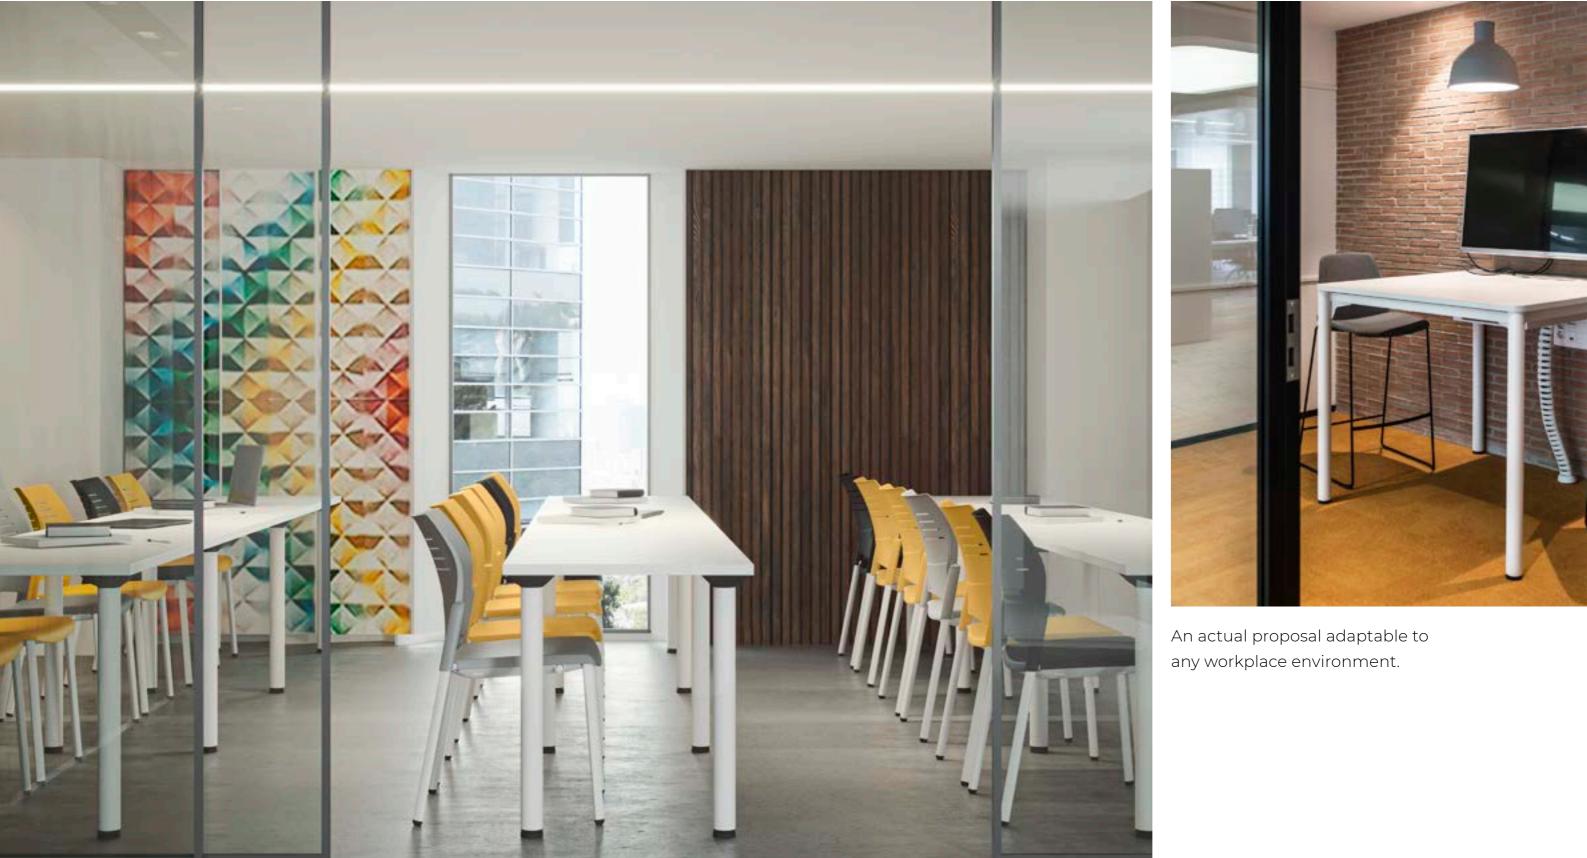

### New solution for workspaces

Simple layouts with rectangular lines, easy to assemble and an elegan design define the Vital Pro system. A collection capable of bringing multiple furnishing solutions adaptable to all the different needs of the workplace and architectural environment.