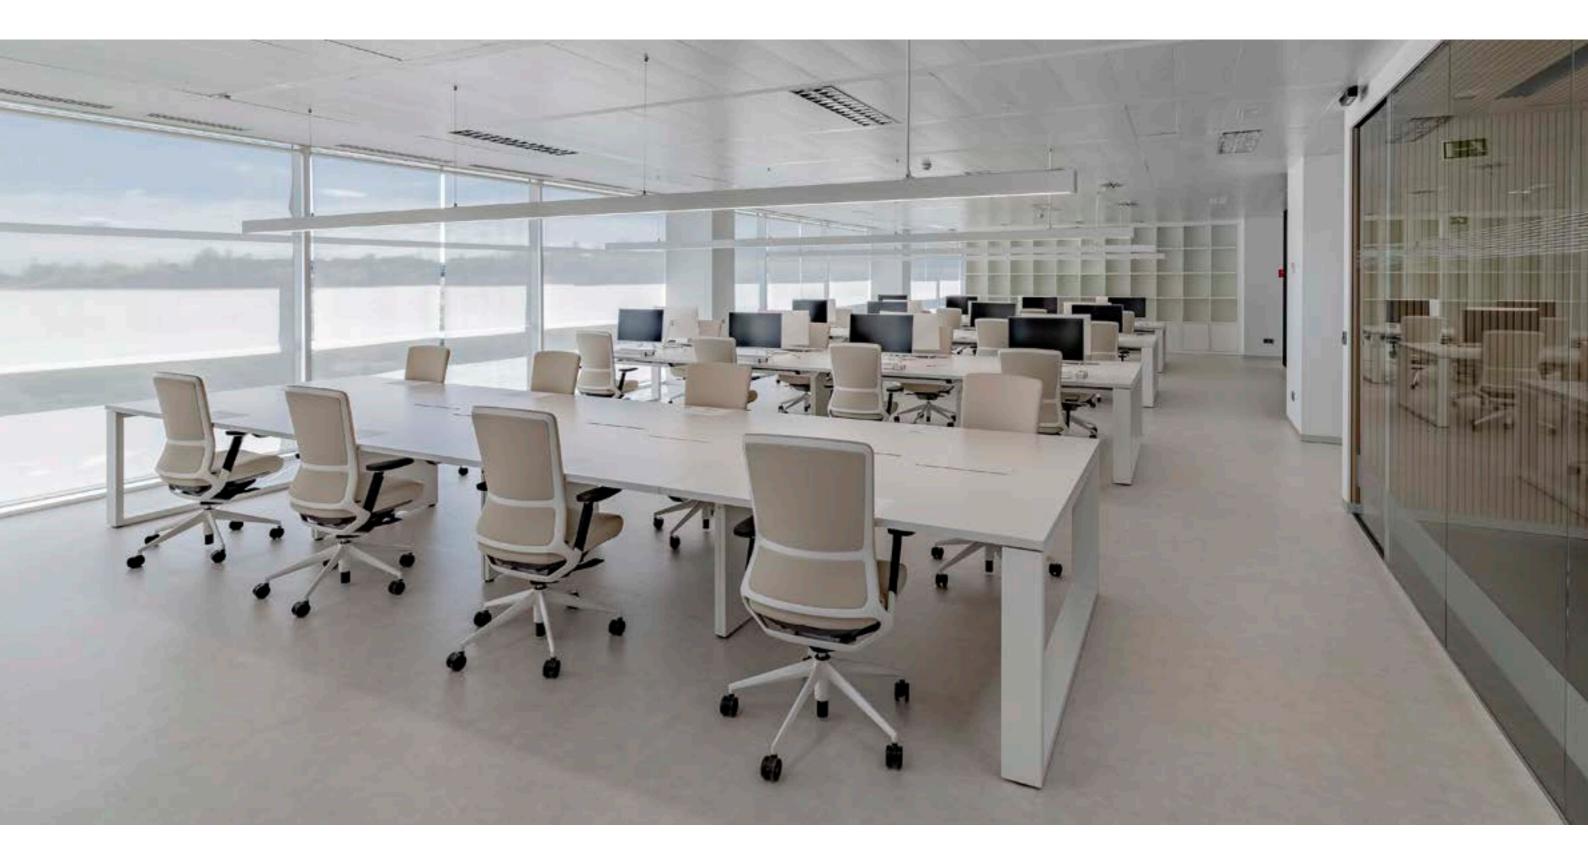

ACTIU

TNK incorporates an innovative and exclusive mechanism of progressive resistance, fully integrated and easily accessible from a seated position. Its technological development and engineering has allowed Actiu to obtain an exclusive patent for this mechanism.

Flex incorporates in its seat a new **Airflow Comfort System,** a new technology developed by Actiu Research and Development Department by means of air compression and piping to provide maximum comfort.