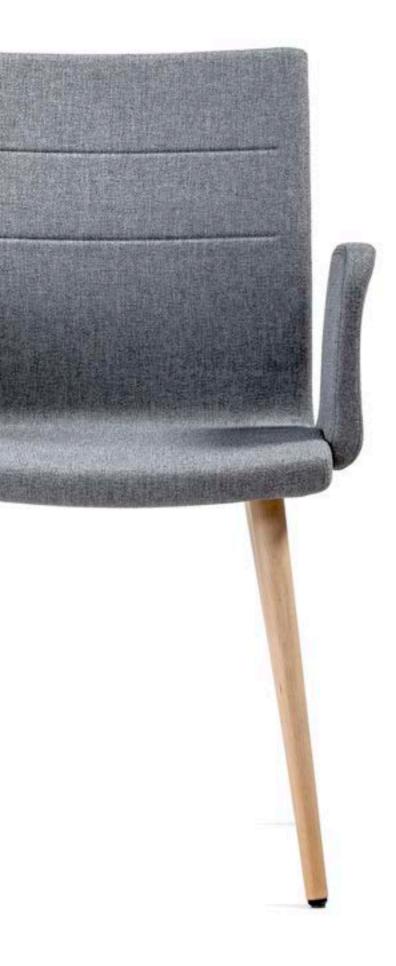

# Wing, with a vintage style design Winer 2015

The new collective chair Wing, with a vintage style design, is useful for any environment, both interior and exterior, responding to the technical and aesthetics needs of the new trends in collective office furniture, for its design, colour, finishes and accessories.

# Wing, with a vintage style design

Wing is a collective chair made by singleshot injection, of proportioned and balanced shapes, robust and stable, adjustable sizes, with comfortable geometry and a backrest that wraps around the traditional wooden seat.

reddot design award winner 2015

The new collective chair Wing, with a vintage style design, is useful for any environment, both interior and exterior, responding to the technical and aesthetics needs of the new trends in collective office furniture, for its design, colour, finishes and accessories. Product Urban Block by ITEMdesignworks