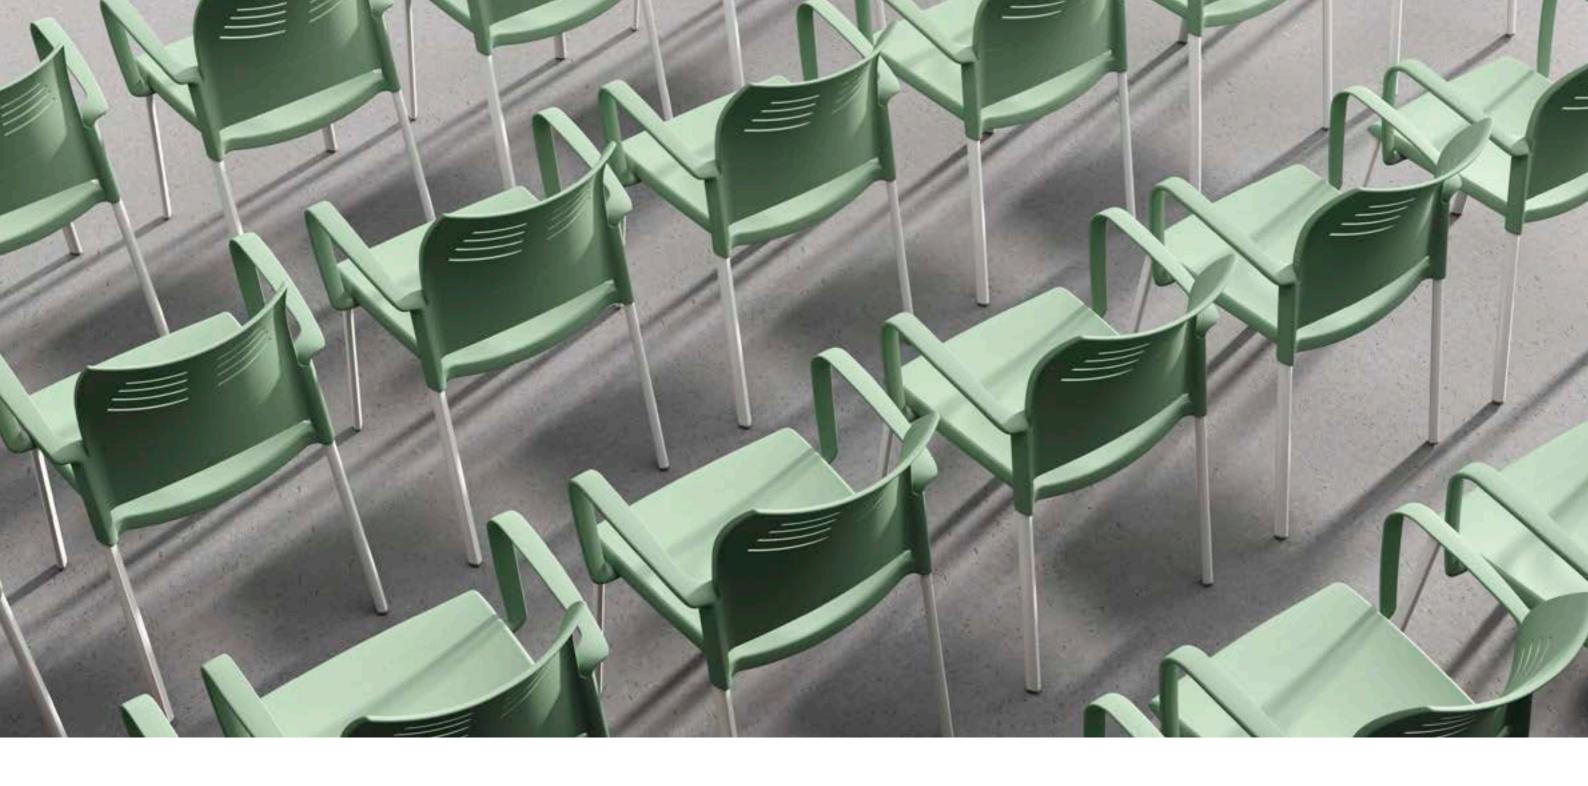

## Warmth natural element

Whass is designed for contract environments and more modern spaces. Its range of models, finishes and structures allows a varied and flexible usage. Its most remarkable quality is its super-stackability, which enables maximum space optimisation.