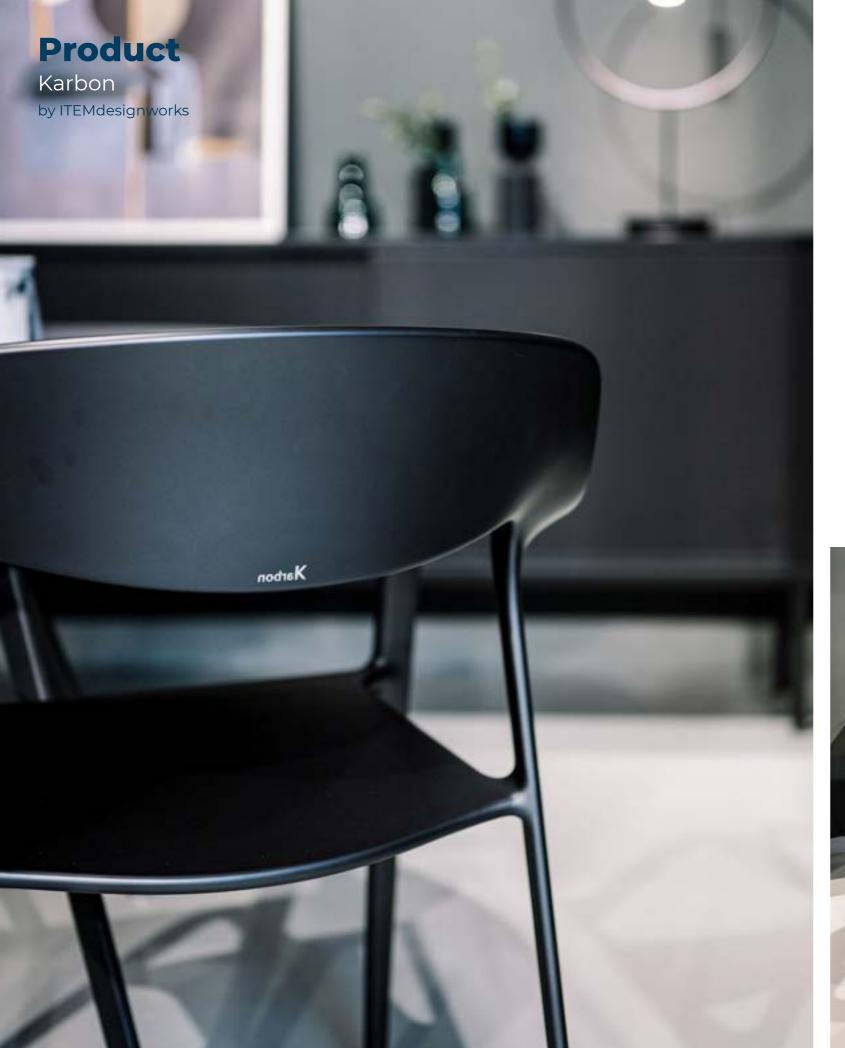

**Product** Kados by Javier Lledó

Kados is an executive seating program with multiple finish possibilities with matching conference chairs and a choice of modern ergonomic mechanisms.

Karbon fiber chair is a wide chair with generous dimensions and extensive arms providing top comfort. The carbon fiber resistance combines with an exclusive design, that offers angles and organic surfaces from 3D effect done using 3K mesh which attracts the light and generates an unique visual effect.