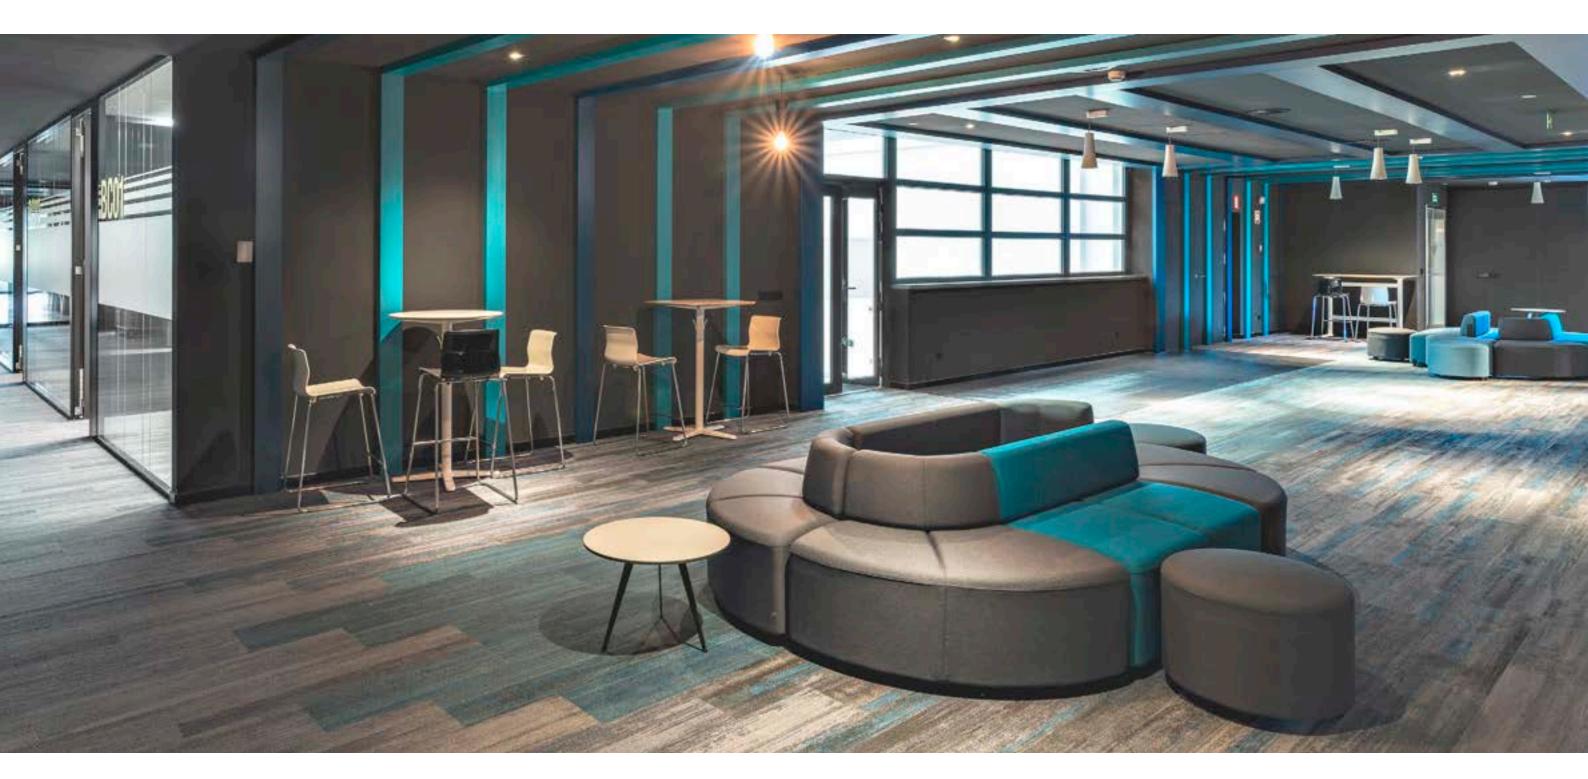

124

Badminton also has a wide range of possibilities in its colours, textures and finishes because you can choose the finish for the shell and the two upholsteries in the interior.

ACTIU

125

It is an elastic, modular and organic soft seating range inspired by nature. Just like undulating water that navigates through the terrain, Bend draws spaces by generating different resting areas that adapt to all users and requirements. Thanks to its easy integration into the furniture, the Bend is equipped with an accessory kit.

The different depths and forms of its seats are precisely what generates this organic movement that enables Bend to never seem like a linear and uniform piece. The range was designed with a desire for open configuration and an almost infinite capacity to be customised, thus providing the user with simplicity, comfort and varied options for use.