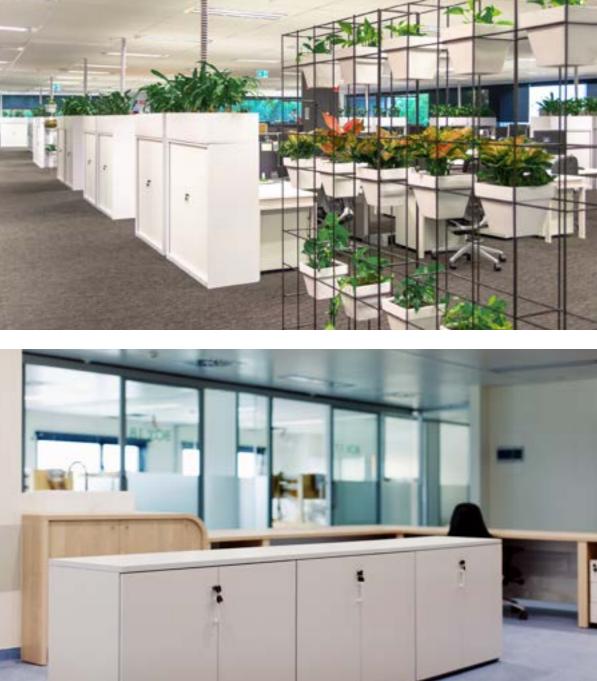

Design and engineering are inspired by natural architecture to create Transit. Combination of beauty, strength and ergonomics define this personal bench seating.

**ACTIU** | 139

Melamine lockers are suitable for any space. They stand out for their elegance and robustness. Due to their aesthetic, they are widely used in changing rooms, premises, offices, corridors or visiting areas, institutions, offices...