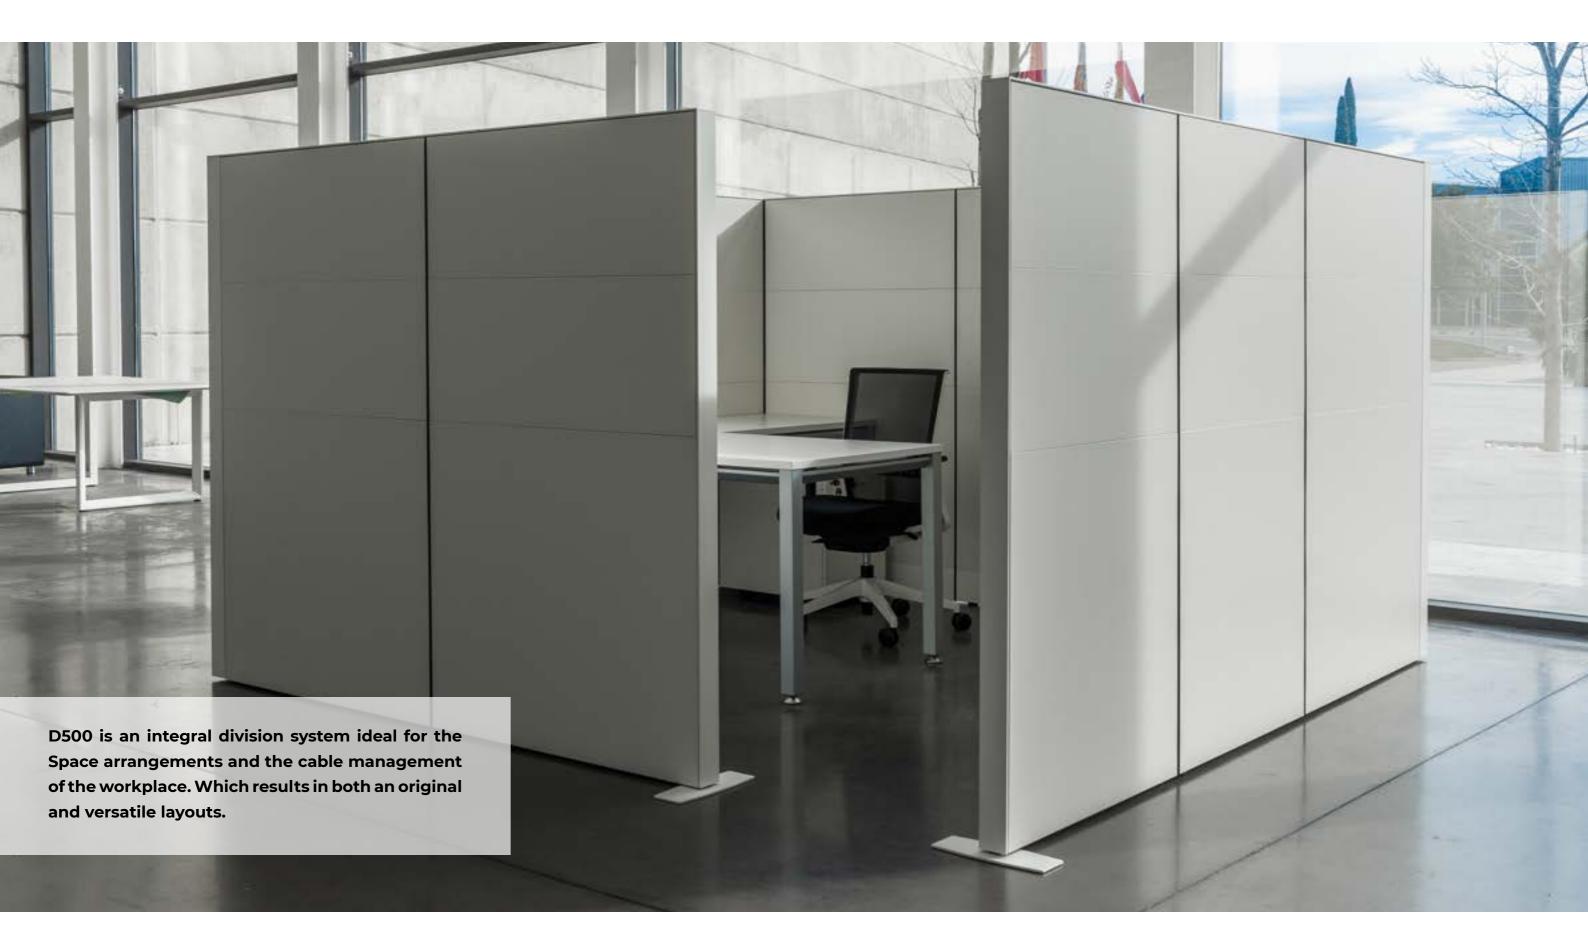

### **Products free of Formaldehyde**

All categories shown and their corresponding products enjoy MDF boards free of formaldehyde.

The sliding top system can be blocked to stop it from moving depending on the client needs and includes ending caps. It also includes an earth wire system to avoid accumulation of electrostatics charges in the workplace.