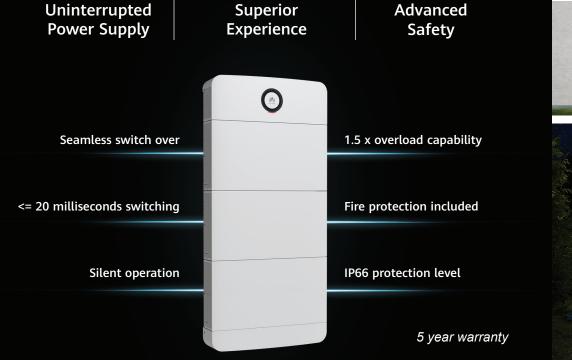

### **ENJOY 24 HOURS ELECTRICITY**

## **HUAWEI POWER-M**

## Seamless energy switchover

<20 ms switchover</li>Uninterrupted experience

HUAWEI

## Sleep-grade noise

- Fanless construction
- <29 dB Operating sound level</li>

## Easy and quick installation

• Within one-day functionality

HUAWEI

### https://solar.huawei.com/en/

During normal operation of the equipment, the average noise level complies with the the standard within the discrepancy range.

The above results are lab test results. Due to many uncertain factors in practice, the actual results may be different from the forecast information. Therefore, the information in this document is for reference only and does not constitute any offer or commitment.