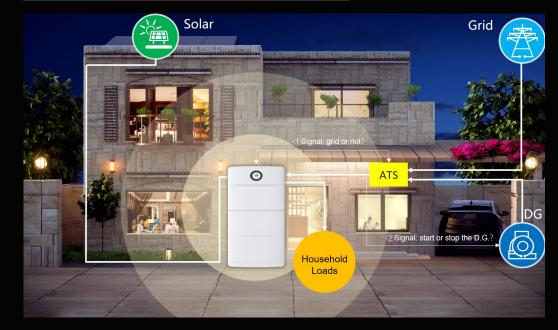

## Leave simplicity to the customer

Optimal strategy: Solar→Grid→Battery→Generator