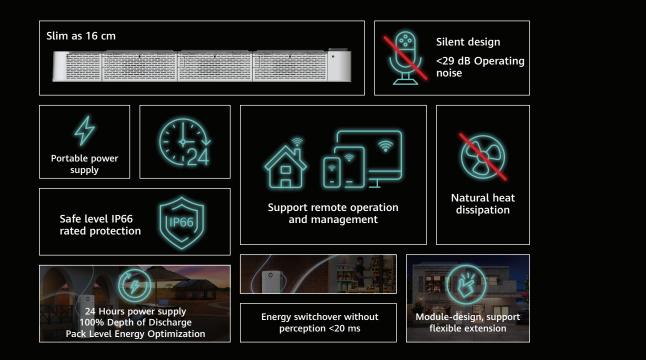

## Seamless energy switchover

<20 ms switchover</li>Uninterrupted experience

HUAWEI

## Sleep-grade noise

- Fanless construction
- <29 dB Operating sound level</li>

## Easy and quick installation

• Within one-day functionality

HUAWEI

# Modular architecture, smooth expansion