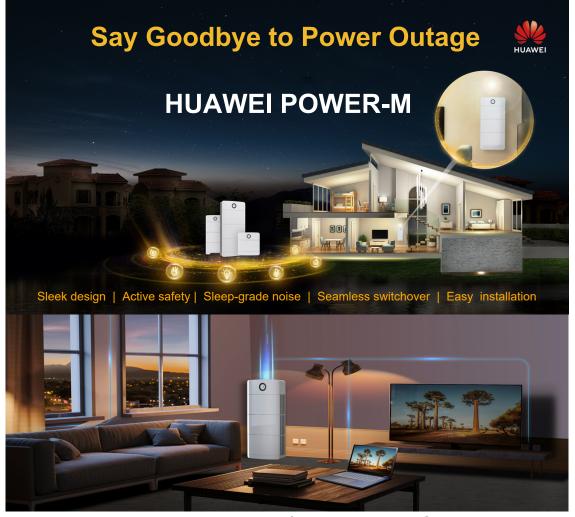

## **HUAWEI POWER-M**

## **HUAWEI POWER-M** Lighting Up Your Home

0

## Seamless energy switchover

<20 ms switchover</li>Uninterrupted experience

HUAWEI

## Sleep-grade noise

- Fanless construction
- <29 dB Operating sound level</li>

## Easy and quick installation

• Within one-day functionality

HUAWEI