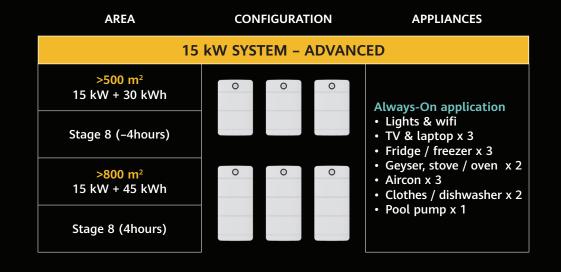

## References configuration & application scenarios (continue)

| AREA                                     | CONFIGURATION | APPLIANCES                                                                                                                                                                                                                                                    |
|------------------------------------------|---------------|---------------------------------------------------------------------------------------------------------------------------------------------------------------------------------------------------------------------------------------------------------------|
| 10 kW SYSTEM – ADVANCED                  |               |                                                                                                                                                                                                                                                               |
| > <mark>200 m</mark> ²<br>10 kW + 20 kWh | 0 0           | Always-On application<br>• Lights & wifi<br>• TV & laptop x 2<br>• Fridge / freezer x 3<br>• Geyser, stove / oven x 1<br>• Aircon x 1<br>• Clothes / dishwasher x 2<br>Instant application<br>(2-3 at a time)<br>Coffee / Bread machine<br>Microwave / kettle |
| Stage 6–8                                |               |                                                                                                                                                                                                                                                               |
| >400 m²<br>10 kW + 30 kWh                | 0 0           |                                                                                                                                                                                                                                                               |
| Stage 6–8                                |               |                                                                                                                                                                                                                                                               |